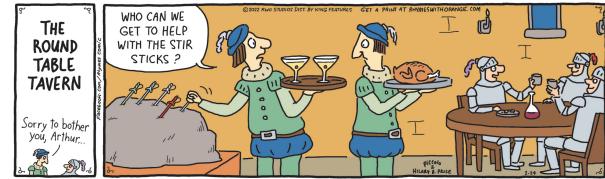

#### BLONDIE



### **RHYMES WITH ORANGE**





DILBERT



# DAY AFTER TOMORROW'S HOROSCOPE SATURDAY, FEBRUARY 26, 2022

ARIES (March 21-April 19). Come out of hiding: Show off your quirks! The things about you that you think are weird may just be the most appealing and adorable qualities.

TAURUS (April 20-May 20). You respect law and order, but you recognize how power can corrupt people. Therefore, you won't follow orders until you have considered the source and seen the reason and purpose behind the direction.

GEMINI (May 21-June 21). Sure, it can be risky to express your thoughts and feelings, but that's exactly why you'll share them. Risk allows courage, and courage inspires others.

CANCER (June 22-July 22). What people really need and want will be much different from what they claim. Talking about those deeper desires is del