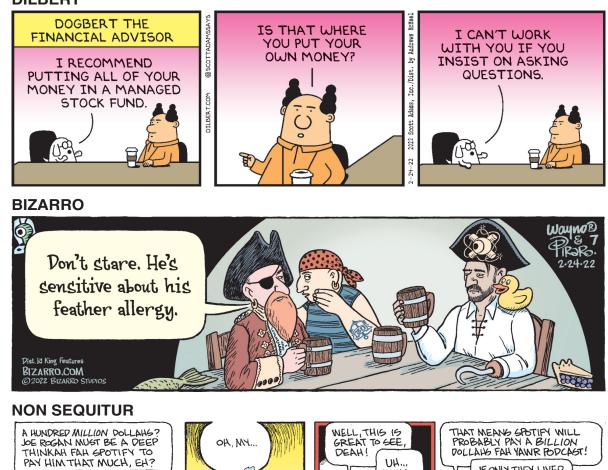

#### BLONDIE



### **RHYMES WITH ORANGE**





DILBERT



# DAY AFTER TOMORROW'S HOROSCOPE SATURDAY, FEBRUARY 26, 2022

ARIES (March 21-April 19). Come out of hiding: Show off your quirks! The things about you that you think are weird may just be the most appealing and adorable qualities.

TAURUS (April 20-May 20). You respect law and order, but you recognize how power can corrupt people. Therefore, you won't follow orders until you have considered the source and seen the reason and purpose behind the direction.

GEMINI (May 21-June 21). Sure, it can be risky to express your thoughts and feelings, but that's exactly why you'll share them. Risk allows courage, and courage inspires others.

CANCER (June 22-July 22). What people really need and want will be much different from what they claim. Talking about those deeper desires is delicate. Use di