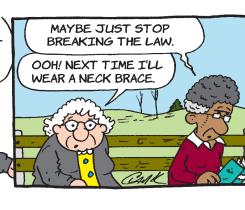

|    |    |    | 12 |    |
| 13 |    |    |    |    | 14 |    |    |    |    |    |    | 15 |
| 16 |    |    |    | 17 |    |    |    |    |    | 18 |    |    |
|    |    |    | 19 |    |    |    |    |    | 20 |    |    |    |
|    | 21 | 22 |    |    |    |    | 23 | 24 |    |    |    |    |
| 25 |    |    |    |    |    | 26 |    |    |    |    |    |    |
| 27 |    |    |    | 28 | 29 |    |    |    |    | 30 | 31 | 32 |
| 33 |    |    | 34 |    |    |    |    |    | 35 |    |    |    |
|    | 36 |    |    |    |    |    |    | 37 |    |    |    |    |
|    |    | 38 |    |    |    |    |    | 39 |    |    |    |    |
|    |    |    | 40 |    |    |    |    | 41 |    |    |    |    |

# FRANK AND ERNEST



### **THATABABY**









# PHOEBE AND HER UNICORN









# **LOLA**







# SIX CHIX



# **MUTTS**





# **BABY BLUES**













JANRIC CLASSIC SUDOKU Fill in the blank cells using numbers 1 to 9. Each number can appear only once in each row, column and 3x3 block. Use logic and process elimination to solve the puzzle. The difficulty

|   |   |   |   |   | 9 | 8 |   |   |
|---|---|---|---|---|---|---|---|---|
|   |   |   | 2 |   |   | 1 |   | 7 |
| 7 | 8 |   | 1 |   |   |   | 5 |   |
| 3 |   |   |   |   |   | 5 | 6 | 2 |
|   | 6 |   |   | 3 |   |   | 9 |   |
| 2 | 9 | 5 |   |   |   |   |   | 1 |
|   | 7 |   |   |   | 8 |   | 1 | 3 |
| 8 |   | 1 |   |   | 6 |   |   |   |
|   |   | 9 | 3 |   |   |   |   |   |

level ranges from Bronze (easiest) to Silver to Gold (hardest).

ating: GOLD

Solution to 2/22/22

| 6 | 5 | 3 | 8 | 9 | 2 | 4 | 1 | 7 |
|---|---|---