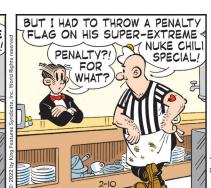

## **BLONDIE**







#### **RHYMES WITH ORANGE**





B.C.





#### **DILBERT**







#### **BIZARRO**



# **NON SEQUITUR**





# **WIZARD OF ID**



# **ROSE IS ROSE**







# JANRIC CLASSIC SUDOKU

Fill in the blank cells using numbers 1 to 9. Each number can appear only once in each row, column and 3x3 block. Use logic and process elimination to solve the puzzle. The difficulty level ranges from Bronze (easiest) to Silver to Gold (hardest).

| 3 |   |   |   | 6 |   |   |   | 7 | F                                               |
|---|---|---|---|---|---|---|---|---|-------------------------------------------------|
|   | 6 |   | 7 |   | 3 | 4 |   | 8 |                                                 |
| 7 |   | 4 | 2 |   |   |   | 6 |   | mox                                             |
|   | 2 |