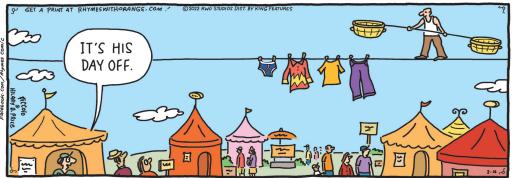

## **BLONDIE**







#### **RHYMES WITH ORANGE**





B.C.





#### **DILBERT**







#### **BIZARRO**



# **NON SEQUITUR**





# **WIZARD OF ID**



# **ROSE IS ROSE**







# JANRIC CLASSIC SUDOKU

Fill in the blank cells using numbers 1 to 9. Each number can appear only once in each row, column and 3x3 block. Use logic and process elimination to solve the puzzle. The difficulty level ranges from Bronze (easiest) to Silver to Gold (hardest).

| 3 |   |   |   | 6 |   |   |   | 7 | F                                               |
|---|---|---|---|---|---|---|---|---|-------------------------------------------------|
|   | 6 |   | 7 |   | 3 | 4 |   | 8 |                                                 |
| 7 |   | 4 | 2 |   |   |   | 6 |   | mox                                             |
|   | 2 |   |   | 5 |   | 7 |   |   | eators.c