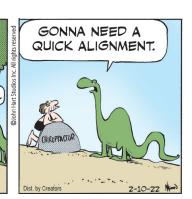

## **BLONDIE**







#### **RHYMES WITH ORANGE**





B.C.





#### **DILBERT**







#### **BIZARRO**



# **NON SEQUITUR**





# **WIZARD OF ID**



# **ROSE IS ROSE**







# JANRIC CLASSIC SUDOKU

Fill in the blank cells using numbers 1 to 9. Each number can appear only once in each row, column and 3x3 block. Use logic and process elimination to solve the puzzle. The difficulty level ranges from Bronze (easiest) to Silver to Gold (hardest).

| 3 |   |   |   | 6 |   |   |   | 7 | F                                               |
|---|---|---|---|---|---|---|---|---|-------------------------------------------------|
|   | 6 |   | 7 |   | 3 | 4 |   | 8 |                                                 |
| 7 |   | 4 | 2 |   |   |   | 6 |   | mox                                             |
|   | 2 |   |   | 5 |   | 7 |   |   | eators.c