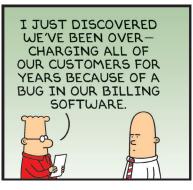

## **BLONDIE**







#### **RHYMES WITH ORANGE**





B.C.





#### **DILBERT**







#### **BIZARRO**



# **NON SEQUITUR**





# **WIZARD OF ID**



# **ROSE IS ROSE**







# JANRIC CLASSIC SUDOKU

Fill in the blank cells using numbers 1 to 9. Each number can appear only once in each row, column and 3x3 block. Use logic and process elimination to solve the puzzle. The difficulty level ranges from Bronze (easiest) to Silver to Gold (hardest).

| 3 |   |   |   | 6 |   |   |   | 7 | F                                               |
|---|---|---|---|---|---|---|---|---|-------------------------------------------------|
|   | 6 |   | 7 |   | 3 | 4 |   | 8 |                                                 |
| 7 |   | 4 | 2 |   |   |   | 6 |   | mox                                             |
|   | 2 |   |   | 5 |   | 7 |   |   | eators.c