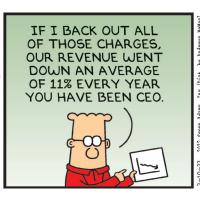

## **BLONDIE**







#### **RHYMES WITH ORANGE**





B.C.





#### **DILBERT**







#### **BIZARRO**



# **NON SEQUITUR**





# **WIZARD OF ID**



# **ROSE IS ROSE**







# JANRIC CLASSIC SUDOKU

Fill in the blank cells using numbers 1 to 9. Each number can appear only once in each row, column and 3x3 block. Use logic and process elimination to solve the puzzle. The difficulty level ranges from Bronze (easiest) to Silver to Gold (hardest).

| 3 |   |   |   | 6 |   |   |   | 7 | F                                               |
|---|---|---|---|---|---|---|---|---|-------------------------------------------------|
|   | 6 |   | 7 |   | 3 | 4 |   | 8 |                                                 |
| 7 |   | 4 | 2 |   |   |   | 6 |   | mox                                             |
|   | 2 |   |   | 5 |   | 7 |   |   | eators.c