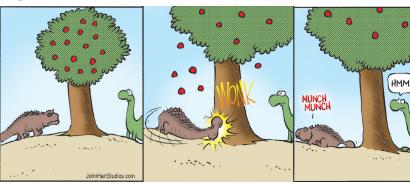

## **BLONDIE**







#### **RHYMES WITH ORANGE**





B.C.





#### **DILBERT**







#### **BIZARRO**



# **NON SEQUITUR**





# **WIZARD OF ID**



# **ROSE IS ROSE**







# JANRIC CLASSIC SUDOKU

Fill in the blank cells using numbers 1 to 9. Each number can appear only once in each row, column and 3x3 block. Use logic and process elimination to solve the puzzle. The difficulty level ranges from Bronze (easiest) to Silver to Gold (hardest).

| 3 |   |   |   | 6 |   |   |   | 7 | F                                               |
|---|---|---|---|---|---|---|---|---|-------------------------------------------------|
|   | 6 |   | 7 |   | 3 | 4 |   | 8 |                                                 |
| 7 |   | 4 | 2 |   |   |   | 6 |   | mox                                             |
|   | 2 |   |   | 5 |   | 7 |   |   | eators.c