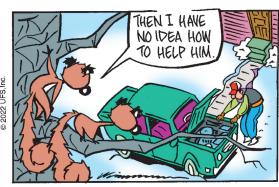

#### **RHYMES WITH ORANGE**





B.C.





#### **DILBERT**







#### **BIZARRO**



## **NON SEQUITUR**







## **WIZARD OF ID**











## JANRIC CLASSIC SUDOKU

Fill in the blank cells using numbers 1 to 9. Each number can appear only once in each row, column and 3x3 block. Use logic and process elimination to solve the puzzle. The difficulty level ranges from Bronze (easiest) to Silver to Gold (hardest).

|   | 6 |   | 4 | 3 |   |   | 5 |
|---|---|---|---|---|---|---|---|
|   | 4 | 5 | 8 |   |   |   | 2 |
| 1 |   |   | 5 | 9 |   |   |   |
|   | 9 | 6 |   |   | 7 |   |   |
|   |   |   | 6 | 1 |   |   |   |
|   |   | 2 |   |   | 5 | 9 |   |
|   |   |   | 9 | 2 |   |   | 4 |
| 2 |   |   |   | 8 | 6 | 5 |   |
| 4 |   |   | 1 | 6 |   | 3 |   |

## Rating: SILVER

|   |   | S | Solutio | on to | 2/7/2 | 2 |   |   |
|---|---|---|---------|-------|-------|---|---|---|
| 2 | 9 | 7 | 5       | 8     | 1     | 4 | 3 | 6 |
| 6 | 3