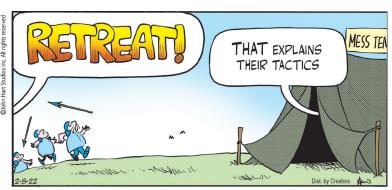

#### **RHYMES WITH ORANGE**





B.C.





#### **DILBERT**







#### **BIZARRO**



## **NON SEQUITUR**







## **WIZARD OF ID**











## JANRIC CLASSIC SUDOKU

Fill in the blank cells using numbers 1 to 9. Each number can appear only once in each row, column and 3x3 block. Use logic and process elimination to solve the puzzle. The difficulty level ranges from Bronze (easiest) to Silver to Gold (hardest).

|   | 6 |   | 4 | 3 |   |   | 5 |
|---|---|---|---|---|---|---|---|
|   | 4 | 5 | 8 |   |   |   | 2 |
| 1 |   |   | 5 | 9 |   |   |   |
|   | 9 | 6 |   |   | 7 |   |   |
|   |   |   | 6 | 1 |   |   |   |
|   |   | 2 |   |   | 5 | 9 |   |
|   |   |   | 9 | 2 |   |   | 4 |
| 2 |   |   |   | 8 | 6 | 5 |   |
| 4 |   |   | 1 | 6 |   | 3 |   |

## Rating: SILVER

|   |   | S | Solutio | on to | 2/7/2 | 2 |   |   |
|---|---|---|---------|-------|-------|---|---|---|
| 2 | 9 | 7 | 5       | 8     | 1     | 4 | 3 | 6 |
|