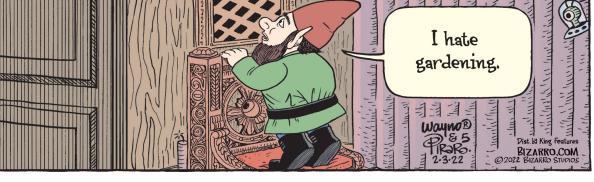

## **BLONDIE**

ON

HIGH

You'd think

we'd be above it.





#### **RHYMES WITH ORANGE**



## B.C.





### **DILBERT**







### **BIZARRO**



## **NON SEQUITUR**



## **WIZARD OF ID**











## JANRIC CLASSIC SUDOKU

Fill in the blank cells using numbers 1 to 9. Each number can appear only once in each row, column and 3x3 block. Use logic and process elimination to solve the puzzle. The difficulty level ranges from Bronze (easiest) to Silver to Gold (hardest).

|   |   |   | 1 |   | 9 |   | 4 |   |  |
|---|---|---|---|---|---|---|---|---|--|
|   | 2 | 8 |   | 4 |   | 3 |   | 5 |  |
| 1 |   | 6 | 3 |   |   |   | 2 |   |  |
|   | 8 | 2 |   | 1 |   |   |   | 7 |  |
|   | 1 |   | 6 |   | 5 |   | 3 |   |  |
| 6 |   |   |   | 7 |   | 1 | 5 |   |  |
|   | 9 |   |   |   | 4 | 6 |   | 1 |  |
| 3 |   | 1 |   | 9 |   | 2 | 8 |   |  |
|   | 7 |   | 2 |   | 1 |   |   |   |  |

## Rating: BRONZE

Solution to 2/2/22

| 2 | 3 | 4 | 9 | 5