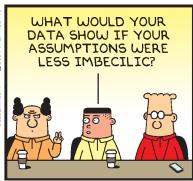

## **BLONDIE**

ON

HIGH

You'd think

we'd be above it.





#### **RHYMES WITH ORANGE**



## B.C.





### **DILBERT**







### **BIZARRO**



## **NON SEQUITUR**



## **WIZARD OF ID**











## JANRIC CLASSIC SUDOKU

Fill in the blank cells using numbers 1 to 9. Each number can appear only once in each row, column and 3x3 block. Use logic and process elimination to solve the puzzle. The difficulty level ranges from Bronze (easiest) to Silver to Gold (hardest).

|   |   |   | 1 |   | 9 |   | 4 |   |  |
|---|---|---|---|---|---|---|---|---|--|
|   | 2 | 8 |   | 4 |   | 3 |   | 5 |  |
| 1 |   | 6 | 3 |   |   |   | 2 |   |  |
|   | 8 | 2 |   | 1 |   |   |   | 7 |  |
|   | 1 |   | 6 |   | 5 |   | 3 |   |  |
| 6 |   |   |   | 7 |   | 1 | 5 |   |  |
|   | 9 |   |   |   | 4 | 6 |   | 1 |  |
| 3 |   | 1 |   | 9 |   | 2 | 8 |   |  |
|   | 7 |   | 2 |   | 1 |   |   |   |  |

## Rating: BRONZE

Solution to 2/2/22