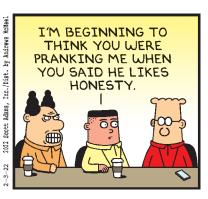

## **BLONDIE**

ON

HIGH

You'd think

we'd be above it.





#### **RHYMES WITH ORANGE**



## B.C.





### **DILBERT**







### **BIZARRO**



## **NON SEQUITUR**



## **WIZARD OF ID**











## JANRIC CLASSIC SUDOKU

Fill in the blank cells using numbers 1 to 9. Each number can appear only once in each row, column and 3x3 block. Use logic and process elimination to solve the puzzle. The difficulty level ranges from Bronze (easiest) to Silver to Gold (hardest).

|   |   |   | 1 |   | 9 |   | 4 |   |  |
|---|---|---|---|---|---|---|---|---|--|
|   | 2 | 8 |   | 4 |   | 3 |   | 5 |  |
| 1 |   | 6 | 3 |   |   |   | 2 |   |  |
|   | 8 | 2 |   | 1 |   |   |   | 7 |  |
|   | 1 |   | 6 |   | 5 |   | 3 |   |  |
| 6 |   |   |   | 7 |   | 1 | 5 |   |  |
|   | 9 |   |   |   | 4 | 6 |   | 1 |  |
| 3 |   | 1 |   | 9 |   | 2 | 8 |   |  |
|   | 7 |   | 2 |   | 1 |   |   |   |  |

## Rating: BRONZE

Solution to 2/2/22