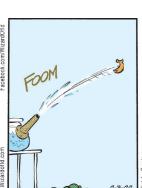

## **BLONDIE**

ON

HIGH

You'd think

we'd be above it.





#### **RHYMES WITH ORANGE**



## B.C.





### **DILBERT**







### **BIZARRO**



## **NON SEQUITUR**



## **WIZARD OF ID**











## JANRIC CLASSIC SUDOKU

Fill in the blank cells using numbers 1 to 9. Each number can appear only once in each row, column and 3x3 block. Use logic and process elimination to solve the puzzle. The difficulty level ranges from Bronze (easiest) to Silver to Gold (hardest).

|   |   |   | 1 |   | 9 |   | 4 |   |  |
|---|---|---|---|---|---|---|---|---|--|
|   | 2 | 8 |   | 4 |   | 3 |   | 5 |  |
| 1 |   | 6 | 3 |   |   |   | 2 |   |  |
|   | 8 | 2 |   | 1 |   |   |   | 7 |  |
|   | 1 |   | 6 |   | 5 |   | 3 |   |  |
| 6 |   |   |   | 7 |   | 1 | 5 |   |  |
|   | 9 |   |   |   | 4 | 6 |   | 1 |  |
| 3 |   | 1 |   | 9 |   | 2 | 8 |   |  |
|   | 7 |   | 2 |   | 1 |   |   |   |  |

## Rating: BRONZE

Solution to 2/2/22

| 2 | 3 | 4 | 9 | 5 | 6 | 7 | 1 | 8 |
|---|---|---|---|---|---|---|