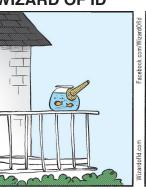

## **BLONDIE**

ON

HIGH

You'd think

we'd be above it.





#### **RHYMES WITH ORANGE**



## B.C.





### **DILBERT**







### **BIZARRO**



## **NON SEQUITUR**



## **WIZARD OF ID**











## JANRIC CLASSIC SUDOKU

Fill in the blank cells using numbers 1 to 9. Each number can appear only once in each row, column and 3x3 block. Use logic and process elimination to solve the puzzle. The difficulty level ranges from Bronze (easiest) to Silver to Gold (hardest).

|   |   |   | 1 |   | 9 |   | 4 |   |  |
|---|---|---|---|---|---|---|---|---|--|
|   | 2 | 8 |   | 4 |   | 3 |   | 5 |  |
| 1 |   | 6 | 3 |   |   |   | 2 |   |  |
|   | 8 | 2 |   | 1 |   |   |   | 7 |  |
|   | 1 |   | 6 |   | 5 |   | 3 |   |  |
| 6 |   |   |   | 7 |   | 1 | 5 |   |  |
|   | 9 |   |   |   | 4 | 6 |   | 1 |  |
| 3 |   | 1 |   | 9 |   | 2 | 8 |   |  |
|   | 7 |   | 2 |   | 1 |   |   |   |  |

## Rating: BRONZE

Solution to 2/2/22

| 2 | 3 | 4 | 9 | 5 | 6 | 7 | 1 | 8 |
|---|---|---|---|---|---|--