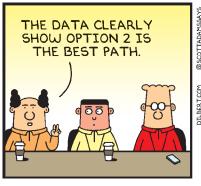

## **BLONDIE**

ON

HIGH

You'd think

we'd be above it.





#### **RHYMES WITH ORANGE**



## B.C.





### **DILBERT**







### **BIZARRO**



## **NON SEQUITUR**



## **WIZARD OF ID**











## JANRIC CLASSIC SUDOKU

Fill in the blank cells using numbers 1 to 9. Each number can appear only once in each row, column and 3x3 block. Use logic and process elimination to solve the puzzle. The difficulty level ranges from Bronze (easiest) to Silver to Gold (hardest).

|   |   |   | 1 |   | 9 |   | 4 |   |  |
|---|---|---|---|---|---|---|---|---|--|
|   | 2 | 8 |   | 4 |   | 3 |   | 5 |  |
| 1 |   | 6 | 3 |   |   |   | 2 |   |  |
|   | 8 | 2 |   | 1 |   |   |   | 7 |  |
|   | 1 |   | 6 |   | 5 |   | 3 |   |  |
| 6 |   |   |   | 7 |   | 1 | 5 |   |  |
|   | 9 |   |   |   | 4 | 6 |   | 1 |  |
| 3 |   | 1 |   | 9 |   | 2 | 8 |   |  |
|   | 7 |   | 2 |   | 1 |   |   |   |  |

## Rating: BRONZE

Solution to 2/2/