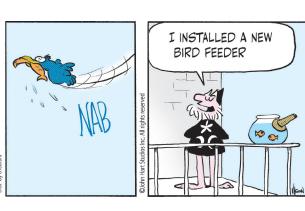

## **BLONDIE**

ON

HIGH

You'd think

we'd be above it.





#### **RHYMES WITH ORANGE**



## B.C.





### **DILBERT**







### **BIZARRO**



## **NON SEQUITUR**



## **WIZARD OF ID**











## JANRIC CLASSIC SUDOKU

Fill in the blank cells using numbers 1 to 9. Each number can appear only once in each row, column and 3x3 block. Use logic and process elimination to solve the puzzle. The difficulty level ranges from Bronze (easiest) to Silver to Gold (hardest).

|   |   |   | 1 |   | 9 |   | 4 |   |  |
|---|---|---|---|---|---|---|---|---|--|
|   | 2 | 8 |   | 4 |   | 3 |   | 5 |  |
| 1 |   | 6 | 3 |   |   |   | 2 |   |  |
|   | 8 | 2 |   | 1 |   |   |   | 7 |  |
|   | 1 |   | 6 |   | 5 |   | 3 |   |  |
| 6 |   |   |   | 7 |   | 1 | 5 |   |  |
|   | 9 |   |   |   | 4 | 6 |   | 1 |  |
| 3 |   | 1 |   | 9 |   | 2 | 8 |   |  |
|   | 7 |   | 2 |   | 1 |   |   |   |  |

## Rating: BRONZE

Solution to 2/2/22

| 2 | 3 | 4 | 9 | 5 | 6 | 7 | 1 | 8 |
|---|---|---|---|---|---|---|--