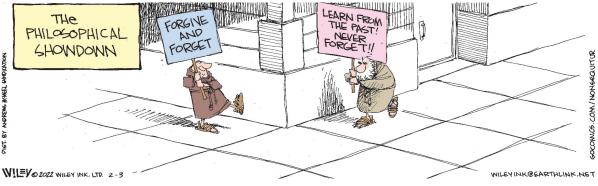

## **BLONDIE**

ON

HIGH

You'd think

we'd be above it.





#### **RHYMES WITH ORANGE**



## B.C.





### **DILBERT**







### **BIZARRO**



## **NON SEQUITUR**



## **WIZARD OF ID**











## JANRIC CLASSIC SUDOKU

Fill in the blank cells using numbers 1 to 9. Each number can appear only once in each row, column and 3x3 block. Use logic and process elimination to solve the puzzle. The difficulty level ranges from Bronze (easiest) to Silver to Gold (hardest).

|   |   |   | 1 |   | 9 |   | 4 |   |  |
|---|---|---|---|---|---|---|---|---|--|
|   | 2 | 8 |   | 4 |   | 3 |   | 5 |  |
| 1 |   | 6 | 3 |   |   |   | 2 |   |  |
|   | 8 | 2 |   | 1 |   |   |   | 7 |  |
|   | 1 |   | 6 |   | 5 |   | 3 |   |  |
| 6 |   |   |   | 7 |   | 1 | 5 |   |  |
|   | 9 |   |   |   | 4 | 6 |   | 1 |  |
| 3 |   | 1 |   | 9 |   | 2 | 8 |   |  |
|   | 7 |   | 2 |   | 1 |   |   |   |  |

## Rating: BRONZE

Solution to 2/2/22

| 2 | 3 | 4 | 9 | 5 | 6 | 7 | 1 | 8 |
|---