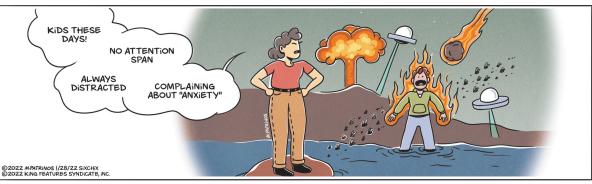

|    |    |
|    |    | 18 |    |    |    |    |    | 19 |    |    |    |    |
| 20 | 21 |    |    |    |    | 22 | 23 |    |    |    |    |    |
| 24 |    |    |    |    | 25 |    |    |    |    | 26 | 27 | 28 |
| 29 |    |    |    | 30 |    |    |    |    |    | 31 |    |    |
| 32 |    |    | 33 |    |    |    |    |    | 34 |    |    |    |
|    |    |    | 35 |    |    |    |    | 36 |    |    |    |    |
| 37 | 38 | 39 |    |    |    |    | 40 |    |    |    |    |    |
| 41 |    |    |    |    | 42 | 43 |    |    |    |    | 44 | 45 |
| 46 |    |    |    |    | 47 |    |    |    |    | 48 |    |    |
| 49 |    |    |    |    | 50 |    |    |    |    | 51 |    |    |

## FRANK AND ERNEST



### **THATABABY**









## PHOEBE AND HER UNICORN









## **LOLA**



#### SIX CHIX



## **MUTTS**







## **BABY BLUES**







## **ZITS**







## JANRIC CLASSIC SUDOKU

Fill in the blank cells using numbers 1 to 9. Each number can appear only once in each row, column and 3x3 block. Use logic and process elimination to solve the puzzle. The difficulty level ranges from Bronze (easiest) to Silver to Gold (hardest).

| 5 | 3 |   | 7 |   |   | 8 |   |   | ľ                                               |
|---|---|---|---|---|---|---|---|---|-------------------------------------------------|
|   |   | 9 |   |   | 5 |   |   |   |                                                 |
|   | 2 |   | 8 |   |   | 4 |   | 3 | mo                                              |
| 9 |   |   |   | 1 | 7 |   |   | 6 | eators.c                                        |
|   | 1 | 3 |   |