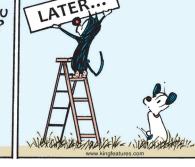

nes
- dress
  - 24 Bristle 25 Caviar
    - base
      - 26 Fabric features

19 Sleep

like —

- 27 Calming
- drug
- 29 Tax pro
- 30 Mess up 8 Supported 33 Bygone
  - jets 36 Prairie homes
  - **38** Of
  - service
    - 40 Moines 42 Beach
      - bucket 43 Church
        - area
        - 44 Invitation notation
        - **46** Story
        - 47 China
        - (Pref.) 48 Historic periods
      - 50 White wine cocktail

10

11

#### 12 13 14 15 16 17 18 19 21 23 24 25 26 28 29 30 32 31 33 34 35 36 37 38 39 40 41 48 42 43 44 45 46 47 49 50 51 52 53 54 55 56 57

#### FRANK AND ERNEST



#### **THATABABY**

I'm going to do an impression, and you tell me what I am!







I would have Stop! In the Name of Love



#### PHOEBE AND HER UNICORN









#### **LOLA**









#### SIX CHIX











## **BABY BLUES**







## **ZITS**

1/24/22







JANRIC CLASSIC SUDOKU Fill in the blank cells using numbers 1 to 9. Each number can appear only once in each row, column and 3x3 block. Use logic and process elimination to solve the puzzle. The difficulty level ranges from Bronze (easiest) to Silver to Gold (hardest).

| verranges norm bronze (easiest) to Silver to Gold |   |   |   |   |   |   |   |   |                                                 |  |
|---------------------------------------------------|---|---|---|---|---|---|---|---|-------------------------------------------------|--|
|                                                   | 1 |   | 9 |   |   |   | 7 |   | R                                               |  |
| 2                                                 | 7