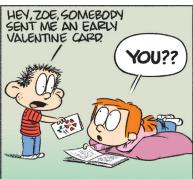

## **ZITS**

1/24/22

JANRIC CLASSIC SUDOKU Fill in the blank cells using numbers 1 to 9. Each number can appear only once in each row, column and 3x3 block. Use logic and process elimination to solve the puzzle. The difficulty level ranges from Bronze (easiest) to Silver to Gold (hardest).