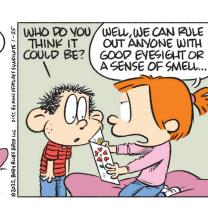

## **ZITS**

1/24/22

JANRIC CLASSIC SUDOKU Fill in the blank cells using numbers 1 to 9. Each number can appear only once in each row, column and 3x3 block. Use logic and process elimination to solve the puzzle. The difficulty level ranges from Bronze (easiest) to Silver to Gold (hardest).