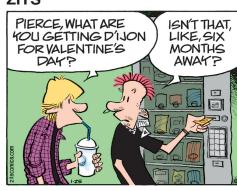

## **ZITS**

1/24/22

JANRIC CLASSIC SUDOKU Fill in the blank cells using numbers 1 to 9. Each number can appear only once in each row, column and 3x3 block. Use logic and process elimination to solve the puzzle. The difficulty level ranges from Bronze (easiest) to Silver to Gold (hardest).