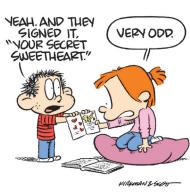

## **ZITS**

1/24/22

JANRIC CLASSIC SUDOKU Fill in the blank cells using numbers 1 to 9. Each number can appear only once in each row, column and 3x3 block. Use logic and process elimination to solve the puzzle. The difficulty level ranges from Bronze (easiest) to Silver to Gold (hardest).