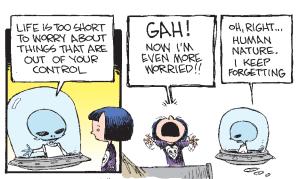

# **BLONDIE**



### **RHYMES WITH ORANGE**



### B.C.



### **DILBERT**







### **BIZARRO**



# **NON SEQUITUR**





# We LEV 0122 WILLY MUKE LEG. 1-11 COCONDCS. COM WILLYMK GEAZTHL MK. NE.

# OH, MAGIC MIRROR, I FEEL LIKE THE UGLIEST KING THERE IS. TELL ME I'M WRONG





**WIZARD OF ID** 





# JANRIC CLASSIC SUDOKU

Fill in the blank cells using numbers 1 to 9. Each number can appear only once in each row, column and 3x3 block. Use logic and process elimination to solve the puzzle. The difficulty level ranges from Bronze (easiest) to Silver to Gold (hardest).

|   |   |   | 5 | 6 | 1 |   |   |   | F                                               |
|---|---|---|---|---|---|---|---|---|-------------------------------------------------|
| 1 |   |   |   |   |   | 2 |   | 5 |                                                 |
|   | 6 |   |   |   | 2 |   |   | 3 | mo