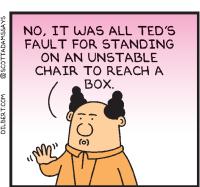

# **BLONDIE**



### **RHYMES WITH ORANGE**



### B.C.



### **DILBERT**







### **BIZARRO**



# **NON SEQUITUR**





# We LEV 0122 WILLY MUKE LEG. 1-11 COCONDCS. COM WILLYMK GEAZTHL MK. NE.

# OH, MAGIC MIRROR, I FEEL LIKE THE UGLIEST KING THERE IS. TELL ME I'M WRONG





**WIZARD OF ID** 





# JANRIC CLASSIC SUDOKU

Fill in the blank cells using numbers 1 to 9. Each number can appear only once in each row, column and 3x3 block. Use logic and process elimination to solve the puzzle. The difficulty level ranges from Bronze (easiest) to Silver to Gold (hardest).

|   |   |   | 5 | 6 | 1 |   |   |   | F                                               |
|---|---|---|---|---|---|---|---|---|-------------------------------------------------|
| 1 |   |   |   |   |   | 2 |   | 5 |                                                 |
|   | 6 |   |   |   | 2 |   |   | 3