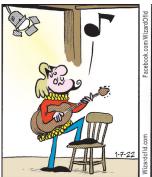

#### **RHYMES WITH ORANGE**





B.C.







#### **DILBERT**







#### **BIZARRO**



**NON SEQUITUR** 



## **WIZARD OF ID**









## **ROSE IS ROSE**









## JANRIC CLASSIC SUDOKU

Fill in the blank cells using numbers 1 to 9. Each number can appear only once in each row, column and 3x3 block. Use logic and process elimination to solve the puzzle. The difficulty level ranges from Bronze (easiest) to Silver to Gold (hardest).

| 5      | 3 |   |   | 4 |   |   | 9 |   |
|--------|---|---|---|---|---|---|---|---|
| 5<br>9 |   |   | 6 |   |   | 2 |   |   |
|        |   |   | 8 | 2 |   | 3 |   |   |
| 2      |   |   | 4 |   |   |   |   | 9 |
|        |   | 5 |   | 9 |   | 4 |   |   |
| 4      |   |   |   |   | 8 |   |   | 2 |
|        |   | 8 |   | 7 | 4 |   |   |   |
|        |   | 9 |   |   | 5 |   |   | 4 |
|        | 7 |   |   | 3 |   |   | 2 | 5 |

## Rating: GOLD

Solution to 1/7/22

| 6 | 1 | 2 | 9 | 3