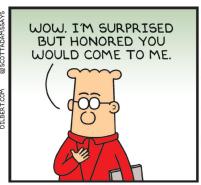

#### **RHYMES WITH ORANGE**





B.C.







#### **DILBERT**







#### **BIZARRO**



**NON SEQUITUR** 



## **WIZARD OF ID**









## **ROSE IS ROSE**









## JANRIC CLASSIC SUDOKU

Fill in the blank cells using numbers 1 to 9. Each number can appear only once in each row, column and 3x3 block. Use logic and process elimination to solve the puzzle. The difficulty level ranges from Bronze (easiest) to Silver to Gold (hardest).

| 5      | 3 |   |   | 4 |   |   | 9 |   |
|--------|---|---|---|---|---|---|---|---|
| 5<br>9 |   |   | 6 |   |   | 2 |   |   |
|        |   |   | 8 | 2 |   | 3 |   |   |
| 2      |   |   | 4 |   |   |   |   | 9 |
|        |   | 5 |   | 9 |   | 4 |   |   |
| 4      |   |   |   |   | 8 |   |   | 2 |
|        |   | 8 |   | 7 | 4 |   |   |   |
|        |   | 9 |   |   | 5 |   |   | 4 |
|        | 7 |   |   | 3 |   |   |