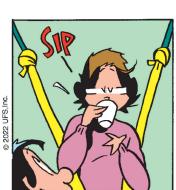

#### **RHYMES WITH ORANGE**





B.C.







#### **DILBERT**







#### **BIZARRO**



**NON SEQUITUR** 



## **WIZARD OF ID**









## **ROSE IS ROSE**









## JANRIC CLASSIC SUDOKU

Fill in the blank cells using numbers 1 to 9. Each number can appear only once in each row, column and 3x3 block. Use logic and process elimination to solve the puzzle. The difficulty level ranges from Bronze (easiest) to Silver to Gold (hardest).

| 5      | 3 |   |   | 4 |   |   | 9 |   |
|--------|---|---|---|---|---|---|---|---|
| 5<br>9 |   |   | 6 |   |   | 2 |   |   |
|        |   |   | 8 | 2 |   | 3 |   |   |
| 2      |   |   | 4 |   |   |   |   | 9 |
|        |   | 5 |   | 9 |   | 4 |   |   |
| 4      |   |   |   |   | 8 |   |   | 2 |
|        |   | 8 |   | 7 | 4 |   |   |   |
|        |   | 9 |   |   | 5 |   |   | 4 |
|        | 7 |   |   | 3 |   |   | 2 | 5 |

## Rating: GOLD

Solution to 1/7/22

| 6 | 1 | 2 | 9 | 3 | 5 | 7 | 4 | 8 |
|---|---|---|--