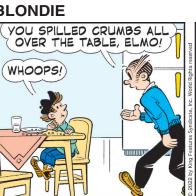

#### **RHYMES WITH ORANGE**





B.C.







#### **DILBERT**







#### **BIZARRO**



**NON SEQUITUR** 



## **WIZARD OF ID**









## **ROSE IS ROSE**









## JANRIC CLASSIC SUDOKU

Fill in the blank cells using numbers 1 to 9. Each number can appear only once in each row, column and 3x3 block. Use logic and process elimination to solve the puzzle. The difficulty level ranges from Bronze (easiest) to Silver to Gold (hardest).

| 5      | 3 |   |   | 4 |   |   | 9 |   |
|--------|---|---|---|---|---|---|---|---|
| 5<br>9 |   |   | 6 |   |   | 2 |   |   |
|        |   |   | 8 | 2 |   | 3 |   |   |
| 2      |   |   | 4 |   |   |   |   | 9 |
|        |   | 5 |   | 9 |   | 4 |   |   |
| 4      |   |   |   |   | 8 |   |   | 2 |
|        |   | 8 |   | 7 | 4 |   |   |   |
|