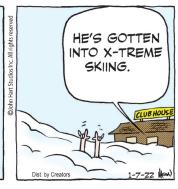

#### **RHYMES WITH ORANGE**





B.C.







#### **DILBERT**







#### **BIZARRO**



**NON SEQUITUR** 



## **WIZARD OF ID**









## **ROSE IS ROSE**









## JANRIC CLASSIC SUDOKU

Fill in the blank cells using numbers 1 to 9. Each number can appear only once in each row, column and 3x3 block. Use logic and process elimination to solve the puzzle. The difficulty level ranges from Bronze (easiest) to Silver to Gold (hardest).

| 5      | 3 |   |   | 4 |   |   | 9 |   |
|--------|---|---|---|---|---|---|---|---|
| 5<br>9 |   |   | 6 |   |   | 2 |   |   |
|        |   |   | 8 | 2 |   | 3 |   |   |
| 2      |   |   | 4 |   |   |   |   | 9 |
|        |   | 5 |   | 9 |   | 4 |   |   |
| 4      |   |   |   |   | 8 |   |   | 2 |
|        |   | 8 |   | 7 | 4 |   |   |   |
|        |   | 9 |   |   | 5 |   |   | 4 |
|        | 7