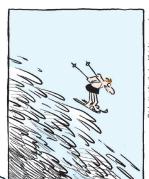

#### **RHYMES WITH ORANGE**





B.C.







#### **DILBERT**







#### **BIZARRO**



**NON SEQUITUR** 



## **WIZARD OF ID**









## **ROSE IS ROSE**









## JANRIC CLASSIC SUDOKU

Fill in the blank cells using numbers 1 to 9. Each number can appear only once in each row, column and 3x3 block. Use logic and process elimination to solve the puzzle. The difficulty level ranges from Bronze (easiest) to Silver to Gold (hardest).

| 5      | 3 |   |   | 4 |   |   | 9 |   |
|--------|---|---|---|---|---|---|---|---|
| 5<br>9 |   |   | 6 |   |   | 2 |   |   |
|        |   |   | 8 | 2 |   | 3 |   |   |
| 2      |   |   | 4 |   |   |   |   | 9 |
|        |   | 5 |   | 9 |   | 4 |   |   |
| 4      |   |   |   |   | 8 |   |   | 2 |
|        |   | 8 |   | 7 | 4 |   |   |   |
|        |   | 9 |   |   | 5 |   |   | 4 |
|        |