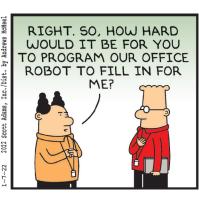

#### **RHYMES WITH ORANGE**





B.C.







#### **DILBERT**







#### **BIZARRO**



**NON SEQUITUR** 



## **WIZARD OF ID**









## **ROSE IS ROSE**









## JANRIC CLASSIC SUDOKU

Fill in the blank cells using numbers 1 to 9. Each number can appear only once in each row, column and 3x3 block. Use logic and process elimination to solve the puzzle. The difficulty level ranges from Bronze (easiest) to Silver to Gold (hardest).

| 5      | 3 |   |   | 4 |   |   | 9 |   |
|--------|---|---|---|---|---|---|---|---|
| 5<br>9 |   |   | 6 |   |   | 2 |   |   |
|        |   |   | 8 | 2 |   | 3 |   |   |
| 2      |   |   | 4 |   |   |   |   | 9 |
|        |   | 5 |   | 9 |   | 4 |   |   |
| 4      |   |   |   |   | 8 |   |   | 2 |
|        |   | 8 |   | 7 | 4 |   |   |   |
|        |   | 9 |   |   | 5 |   |   | 4 |
|        | 7 |   |   | 3 |   |   | 2