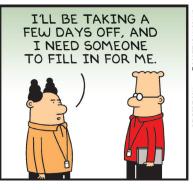

#### **RHYMES WITH ORANGE**





B.C.







#### **DILBERT**







#### **BIZARRO**



**NON SEQUITUR** 



## **WIZARD OF ID**









## **ROSE IS ROSE**









## JANRIC CLASSIC SUDOKU

Fill in the blank cells using numbers 1 to 9. Each number can appear only once in each row, column and 3x3 block. Use logic and process elimination to solve the puzzle. The difficulty level ranges from Bronze (easiest) to Silver to Gold (hardest).

| 5      | 3 |   |   | 4 |   |   | 9 |   |
|--------|---|---|---|---|---|---|---|---|
| 5<br>9 |   |   | 6 |   |   | 2 |   |   |
|        |   |   | 8 | 2 |   | 3 |   |   |
| 2      |   |   | 4 |   |   |   |   | 9 |
|        |   | 5 |   | 9 |   | 4 |   |   |
| 4      |   |   |   |   | 8 |   |   | 2 |
|        |   | 8 |   | 7 | 4 |   |   |   |
|        |   | 9 |   |   | 5 |   |   | 4 |
|        | 7 |   |   | 3 |   |