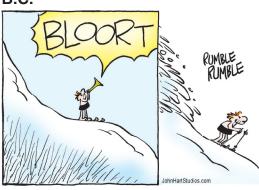

#### **RHYMES WITH ORANGE**





B.C.







#### **DILBERT**







#### **BIZARRO**



**NON SEQUITUR** 



## **WIZARD OF ID**









## **ROSE IS ROSE**









## JANRIC CLASSIC SUDOKU

Fill in the blank cells using numbers 1 to 9. Each number can appear only once in each row, column and 3x3 block. Use logic and process elimination to solve the puzzle. The difficulty level ranges from Bronze (easiest) to Silver to Gold (hardest).

| 5      | 3 |   |   | 4 |   |   | 9 |   |
|--------|---|---|---|---|---|---|---|---|
| 5<br>9 |   |   | 6 |   |   | 2 |   |   |
|        |   |   | 8 | 2 |   | 3 |   |   |
| 2      |   |   | 4 |   |   |   |   | 9 |
|        |   | 5 |   | 9 |   | 4 |   |   |
| 4      |   |   |   |   | 8 |   |   | 2 |
|        |   | 8 |   | 7 | 4 |   |   |   |
|        |   | 9 |   |   | 5 |   |   | 4 |
|