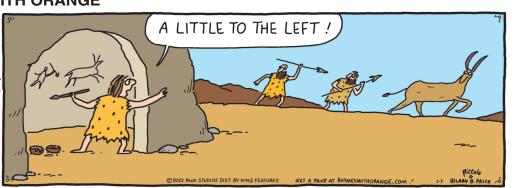

#### **RHYMES WITH ORANGE**





B.C.







#### **DILBERT**







#### **BIZARRO**



**NON SEQUITUR** 



## **WIZARD OF ID**









## **ROSE IS ROSE**









## JANRIC CLASSIC SUDOKU

Fill in the blank cells using numbers 1 to 9. Each number can appear only once in each row, column and 3x3 block. Use logic and process elimination to solve the puzzle. The difficulty level ranges from Bronze (easiest) to Silver to Gold (hardest).

| 5      | 3 |   |   | 4 |   |   | 9 |   |
|--------|---|---|---|---|---|---|---|---|
| 5<br>9 |   |   | 6 |   |   | 2 |   |   |
|        |   |   | 8 | 2 |   | 3 |   |   |
| 2      |   |   | 4 |   |   |   |   | 9 |
|        |   | 5 |   | 9 |   | 4 |   |   |
| 4      |   |   |   |   | 8 |   |   | 2 |
|        |   | 8 |   | 7 | 4 |   |   |   |
|        |   | 9 |   |   | 5 |   |   | 4 |
|