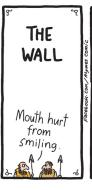

#### **RHYMES WITH ORANGE**





B.C.







#### **DILBERT**







#### **BIZARRO**



**NON SEQUITUR** 



## **WIZARD OF ID**









## **ROSE IS ROSE**









## JANRIC CLASSIC SUDOKU

Fill in the blank cells using numbers 1 to 9. Each number can appear only once in each row, column and 3x3 block. Use logic and process elimination to solve the puzzle. The difficulty level ranges from Bronze (easiest) to Silver to Gold (hardest).

| 5      | 3 |   |   | 4 |   |   | 9 |   |
|--------|---|---|---|---|---|---|---|---|
| 5<br>9 |   |   | 6 |   |   | 2 |   |   |
|        |   |   | 8 | 2 |   | 3 |   |   |
| 2      |   |   | 4 |   |   |   |   | 9 |
|        |   | 5 |   | 9 |   | 4 |   |   |
| 4      |   |   |   |   | 8 |   |   | 2 |
|        |   | 8 |   | 7 | 4 |   |   |   |
|        |   | 9 |   |   | 5 |   |   | 4 |