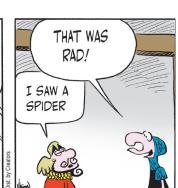

#### **RHYMES WITH ORANGE**





B.C.







#### **DILBERT**







#### **BIZARRO**



**NON SEQUITUR** 



## **WIZARD OF ID**









## **ROSE IS ROSE**









## JANRIC CLASSIC SUDOKU

Fill in the blank cells using numbers 1 to 9. Each number can appear only once in each row, column and 3x3 block. Use logic and process elimination to solve the puzzle. The difficulty level ranges from Bronze (easiest) to Silver to Gold (hardest).

| 5      | 3 |   |   | 4 |   |   | 9 |   |
|--------|---|---|---|---|---|---|---|---|
| 5<br>9 |   |   | 6 |   |   | 2 |   |   |
|        |   |   | 8 | 2 |   | 3 |   |   |
| 2      |   |   | 4 |   |   |   |   | 9 |
|        |   | 5 |   | 9 |   | 4 |   |   |
| 4      |   |   |   |   | 8 |   |   | 2 |
|        |   | 8 |   | 7 | 4 |   |   |   |
|        |   | 9 |   |   | 5 |   |   | 4 |
|        | 7 |   |   | 3 |   |   | 2 | 5 |

## Rating: GOLD

Solution to 1/7/22

| 6 | 1 | 2 | 9 | 3 | 5 |