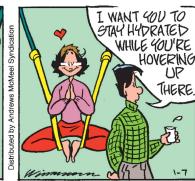

#### **RHYMES WITH ORANGE**





B.C.







#### **DILBERT**







#### **BIZARRO**



**NON SEQUITUR** 



## **WIZARD OF ID**









## **ROSE IS ROSE**









## JANRIC CLASSIC SUDOKU

Fill in the blank cells using numbers 1 to 9. Each number can appear only once in each row, column and 3x3 block. Use logic and process elimination to solve the puzzle. The difficulty level ranges from Bronze (easiest) to Silver to Gold (hardest).

| 5      | 3 |   |   | 4 |   |   | 9 |   |
|--------|---|---|---|---|---|---|---|---|
| 5<br>9 |   |   | 6 |   |   | 2 |   |   |
|        |   |   | 8 | 2 |   | 3 |   |   |
| 2      |   |   | 4 |   |   |   |   | 9 |
|        |   | 5 |   | 9 |   | 4 |   |   |
| 4      |   |   |   |   | 8 |   |   | 2 |
|        |   | 8 |   | 7 | 4 |   |   |   |
|        |   | 9 |   |   | 5 |   |   | 4 |
|        | 7 |   |   | 3 |   |   | 2 | 5 |

## Rating: GOLD

Solution to 1/7/22

| 6 | 1 | 2 | 9 | 3 | 5 | 7 | 4 | 8 |
|---|---|---|---|