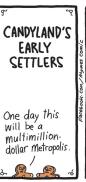

#### **RHYMES WITH ORANGE**





#### B.C.





### **DILBERT**







#### **BIZARRO**



### **NON SEQUITUR**



### **WIZARD OF ID**











# **ROSE IS ROSE**





### JANRIC CLASSIC SUDOKU

Fill in the blank cells using numbers 1 to 9. Each number can appear only once in each row, column and 3x3 block. Use logic and process elimination to solve the puzzle. The difficulty level ranges from Bronze (easiest) to Silver to Gold (hardest).

| 1 | 4 |   |   |   |   |   | 9 |   |       |
|---|---|---|---|---|---|---|---|---|-------|
| 7 |   |   |   | 3 |   | 1 |   |   |       |
|   | 9 |   | 6 |   |   | 3 |   | 8 | 8     |
|   | 5 |   |   | 6 | 3 |   |   | 7 |       |
|   |   |   | 7 |   | 4 |   |   |   | 10,10 |
| 9 |   |   | 2 | 8 |   |   | 4 |   | 2     |
| 6 |   | 9 |   |   | 7 |   | 8 |   |       |
|   |   | 1 |