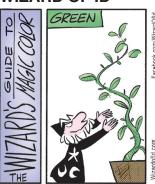

#### **RHYMES WITH ORANGE**





#### B.C.





### **DILBERT**







#### **BIZARRO**



### **NON SEQUITUR**



### **WIZARD OF ID**











# **ROSE IS ROSE**





### JANRIC CLASSIC SUDOKU

Fill in the blank cells using numbers 1 to 9. Each number can appear only once in each row, column and 3x3 block. Use logic and process elimination to solve the puzzle. The difficulty level ranges from Bronze (easiest) to Silver to Gold (hardest).

| 1 | 4 |   |   |   |   |   | 9 |   |       |
|---|---|---|---|---|---|---|---|---|-------|
| 7 |   |   |   | 3 |   | 1 |   |   |       |
|   | 9 |   | 6 |   |   | 3 |   | 8 | 8     |
|   | 5 |   |   | 6 | 3 |   |   | 7 |       |
|   |   |   | 7 |   | 4 |   |   |   | 10,10 |
| 9 |   |   | 2 | 8 |   |   | 4 |   | 2     |
| 6 |   | 9 |   |   | 7 |   | 8 |   |       |
|   |   | 1 |   | 5 |   |   |   | 2 |       |
|   | 2 |   |   |   |   |   | 3 | 9 | 7000  |

### Rating: SILVER

|   |   |