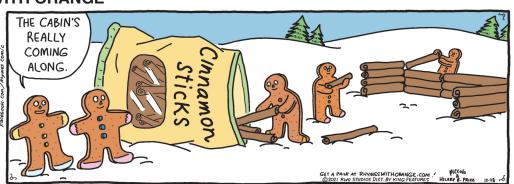

#### **RHYMES WITH ORANGE**





#### B.C.





### **DILBERT**







#### **BIZARRO**



### **NON SEQUITUR**



### **WIZARD OF ID**











# **ROSE IS ROSE**





### JANRIC CLASSIC SUDOKU

Fill in the blank cells using numbers 1 to 9. Each number can appear only once in each row, column and 3x3 block. Use logic and process elimination to solve the puzzle. The difficulty level ranges from Bronze (easiest) to Silver to Gold (hardest).

| 1 | 4 |   |   |   |   |   | 9 |   |       |
|---|---|---|---|---|---|---|---|---|-------|
| 7 |   |   |   | 3 |   | 1 |   |   |       |
|   | 9 |   | 6 |   |   | 3 |   | 8 | 8     |
|   | 5 |   |   | 6 | 3 |   |   | 7 |       |
|   |   |   | 7 |   | 4 |   |   |   | 10,10 |
| 9 |   |   | 2 | 8 |   |   | 4 |   | 2     |
| 6 |   | 9 |   |   | 7 |   | 8 |   |       |
|   |   | 1 |