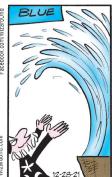

#### **RHYMES WITH ORANGE**





#### B.C.





### **DILBERT**







#### **BIZARRO**



### **NON SEQUITUR**



### **WIZARD OF ID**











# **ROSE IS ROSE**





### JANRIC CLASSIC SUDOKU

Fill in the blank cells using numbers 1 to 9. Each number can appear only once in each row, column and 3x3 block. Use logic and process elimination to solve the puzzle. The difficulty level ranges from Bronze (easiest) to Silver to Gold (hardest).

| 1 | 4 |   |   |   |   |   | 9 |   |       |
|---|---|---|---|---|---|---|---|---|-------|
| 7 |   |   |   | 3 |   | 1 |   |   |       |
|   | 9 |   | 6 |   |   | 3 |   | 8 | 8     |
|   | 5 |   |   | 6 | 3 |   |   | 7 |       |
|   |   |   | 7 |   | 4 |   |   |   | 10,10 |
| 9 |   |   | 2 | 8 |   |   | 4 |   | 2     |
| 6 |   | 9 |   |   | 7 |   | 8 |   |       |
|   |   | 1 |   | 5 |   |   |   | 2 |       |
|   | 2 |   |   |   |   |   | 3 | 9 | 7000  |

### Rating: SILVER

|   |   | S