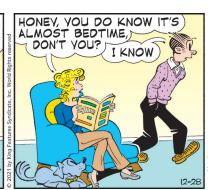

#### **RHYMES WITH ORANGE**





#### B.C.





### **DILBERT**







#### **BIZARRO**



### **NON SEQUITUR**



### **WIZARD OF ID**











# **ROSE IS ROSE**





### JANRIC CLASSIC SUDOKU

Fill in the blank cells using numbers 1 to 9. Each number can appear only once in each row, column and 3x3 block. Use logic and process elimination to solve the puzzle. The difficulty level ranges from Bronze (easiest) to Silver to Gold (hardest).

| 1 | 4 |   |   |   |   |   | 9 |   |       |
|---|---|---|---|---|---|---|---|---|-------|
| 7 |   |   |   | 3 |   | 1 |   |   |       |
|   | 9 |   | 6 |   |   | 3 |   | 8 | 8     |
|   | 5 |   |   | 6 | 3 |   |   | 7 |       |
|   |   |   | 7 |   | 4 |   |   |   | 10,10 |
| 9 |   |   | 2 | 8 |   |   | 4 |   | 2     |
| 6 |   | 9 |   |   | 7 |