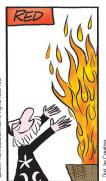

#### **RHYMES WITH ORANGE**





#### B.C.





### **DILBERT**







#### **BIZARRO**



### **NON SEQUITUR**



### **WIZARD OF ID**











# **ROSE IS ROSE**





### JANRIC CLASSIC SUDOKU

Fill in the blank cells using numbers 1 to 9. Each number can appear only once in each row, column and 3x3 block. Use logic and process elimination to solve the puzzle. The difficulty level ranges from Bronze (easiest) to Silver to Gold (hardest).

| 1 | 4 |   |   |   |   |   | 9 |   |       |
|---|---|---|---|---|---|---|---|---|-------|
| 7 |   |   |   | 3 |   | 1 |   |   |       |
|   | 9 |   | 6 |   |   | 3 |   | 8 | 8     |
|   | 5 |   |   | 6 | 3 |   |   | 7 |       |
|   |   |   | 7 |   | 4 |   |   |   | 10,10 |
| 9 |   |   | 2 | 8 |   |   | 4 |   | 2     |
| 6 |   | 9 |   |   | 7 |   | 8 |   |       |
|   |   | 1 |   | 5 |   |   |   | 2 |       |
|   | 2 |   |   |   |   |   | 3 | 9 | 7000  |

### Rating: SILVER

|   |   | Sc |