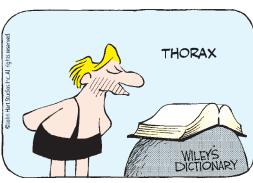

#### **RHYMES WITH ORANGE**





#### B.C.





### **DILBERT**







#### **BIZARRO**



### **NON SEQUITUR**



### **WIZARD OF ID**











# **ROSE IS ROSE**





### JANRIC CLASSIC SUDOKU

Fill in the blank cells using numbers 1 to 9. Each number can appear only once in each row, column and 3x3 block. Use logic and process elimination to solve the puzzle. The difficulty level ranges from Bronze (easiest) to Silver to Gold (hardest).

| 1 | 4 |   |   |   |   |   | 9 |   |       |
|---|---|---|---|---|---|---|---|---|-------|
| 7 |   |   |   | 3 |   | 1 |   |   |       |
|   | 9 |   | 6 |   |   | 3 |   | 8 | 8     |
|   | 5 |   |   | 6 | 3 |   |   | 7 |       |
|   |   |   | 7 |   | 4 |   |   |   | 10,10 |
| 9 |   |   | 2 | 8 |   |   | 4 |   | 2     |
| 6 |   | 9 |   |   | 7 |   | 8 |   |       |
|   |   | 1 |   | 5 |   |   |