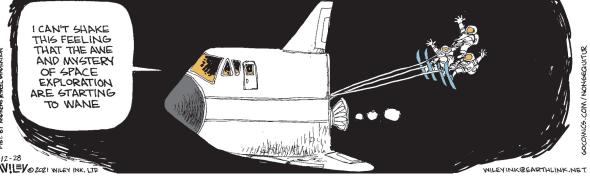

#### **RHYMES WITH ORANGE**





#### B.C.





### **DILBERT**







#### **BIZARRO**



### **NON SEQUITUR**



### **WIZARD OF ID**











# **ROSE IS ROSE**





### JANRIC CLASSIC SUDOKU

Fill in the blank cells using numbers 1 to 9. Each number can appear only once in each row, column and 3x3 block. Use logic and process elimination to solve the puzzle. The difficulty level ranges from Bronze (easiest) to Silver to Gold (hardest).

| 1 | 4 |   |   |   |   |   | 9 |   |       |
|---|---|---|---|---|---|---|---|---|-------|
| 7 |   |   |   | 3 |   | 1 |   |   |       |
|   | 9 |   | 6 |   |   | 3 |   | 8 | 8     |
|   | 5 |   |   | 6 | 3 |   |   | 7 |       |
|   |   |   | 7 |   | 4 |   |   |   | 10,10 |
| 9 |   |   | 2 | 8 |   |   | 4 |   | 2     |
| 6 |   | 9 |   |   | 7 |   | 8 |   |       |
|   |   | 1 |   | 5 |   |   |   | 2 |       |
|   | 2 |   |   |   |   |   | 3 | 9 | 7000  |

### R