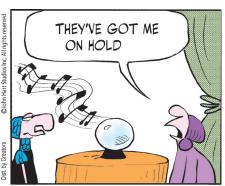

### **BLONDIE**







#### **RHYMES WITH ORANGE**





### B.C.









### **DILBERT**







### **BIZARRO**



### **NON SEQUITUR**









### **WIZARD OF ID**







# **ROSE IS ROSE**











"GARBAGE MOMENT" TRAINEE.

# JANRIC CLASSIC SUDOKU

Fill in the blank cells using numbers 1 to 9. Each number can appear only once in each row, column and 3x3 block. Use logic and process elimination to solve the puzzle. The difficulty level ranges from Bronze (easiest) to Silver to Gold (hardest).

|   |   | 8 |   |   |   | 9 |   | 3 |
|---|---|---|---|---|---|---|---|---|
| 7 |   | 5 |   |   | 9 |   | 4 |   |
|   | 9 |   |   | 6 |   |   | 5 |   |
| 9 |   | 1 |   | 3 | 8 | 7 |   | 6 |
|   |   |   | 6 | 2 | 1 |   |   |   |
| 8 |   | 6 | 7 | 9 |   | 3 |   | 5 |
|   | 3 |   |   | 7 |   |   | 8 |   |
|   | 8 |   | 9 |   |   | 5 |   | 1 |
| 5 |   | 9 |   |   |   | 4 |   |   |

### Rating: BRONZE

| Solution to 12/15/21 |   |   |   |   |   |   |   |   |  |
|-----