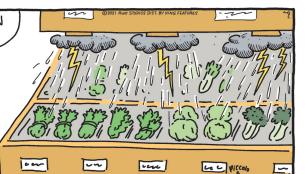

### **BLONDIE**







#### **RHYMES WITH ORANGE**





### B.C.









### **DILBERT**







### **BIZARRO**



### **NON SEQUITUR**









### **WIZARD OF ID**







# **ROSE IS ROSE**











"GARBAGE MOMENT" TRAINEE.

# JANRIC CLASSIC SUDOKU

Fill in the blank cells using numbers 1 to 9. Each number can appear only once in each row, column and 3x3 block. Use logic and process elimination to solve the puzzle. The difficulty level ranges from Bronze (easiest) to Silver to Gold (hardest).

|   |   | 8 |   |   |   | 9 |   | 3 |
|---|---|---|---|---|---|---|---|---|
| 7 |   | 5 |   |   | 9 |   | 4 |   |
|   | 9 |   |   | 6 |   |   | 5 |   |
| 9 |   | 1 |   | 3 | 8 | 7 |   | 6 |
|   |   |   | 6 | 2 | 1 |   |   |   |
| 8 |   | 6 | 7 | 9 |   | 3 |   | 5 |
|   | 3 |   |   | 7 |   |   | 8 |   |
|   | 8 |   | 9 |   |   | 5 |   | 1 |
| 5 |