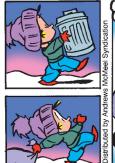

### **BLONDIE**







#### **RHYMES WITH ORANGE**





### B.C.









### **DILBERT**







### **BIZARRO**



### **NON SEQUITUR**









### **WIZARD OF ID**







# **ROSE IS ROSE**











"GARBAGE MOMENT" TRAINEE.

# JANRIC CLASSIC SUDOKU

Fill in the blank cells using numbers 1 to 9. Each number can appear only once in each row, column and 3x3 block. Use logic and process elimination to solve the puzzle. The difficulty level ranges from Bronze (easiest) to Silver to Gold (hardest).

|   |   | 8 |   |   |   | 9 |   | 3 |
|---|---|---|---|---|---|---|---|---|
| 7 |   | 5 |   |   | 9 |   | 4 |   |
|   | 9 |   |   | 6 |   |   | 5 |   |
| 9 |   | 1 |   | 3 | 8 | 7 |   | 6 |
|   |   |   | 6 | 2 | 1 |   |   |   |
| 8 |   | 6 | 7 | 9 |   | 3 |   | 5 |
|   | 3 |   |   | 7 |   |   | 8 |   |
|   | 8 |   | 9 |   |   | 5 |   | 1 |
| 5 |   | 9 |   |   |   | 4 |   |   |

### Rating: BRONZE

| Solution to 12/15/21 |   |   |   |   |   |   |   |   |  |
|----------------------|---|