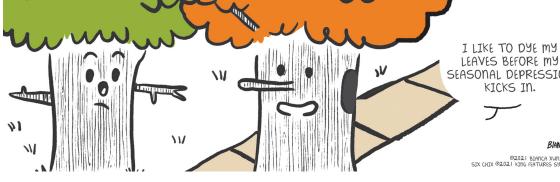

## SIX CHIX

SEASONAL DEPRESSION KICKS In.

BIANCA YUNISE 2/

@2021 BIANCA XUNISE 12/14/21 SIX CHIX @2021 KING FEATURES SYNDICATE INC.

12/13/21

JANRIC CLASSIC SUDOKU Fill in the blank cells using numbers 1 to 9. Each number can appear only once in each row, column and 3x3 block. Use logic and process elimination to solve the puzzle. The difficulty level ranges from Bronze (easiest) to Silver to Gold (hardest).