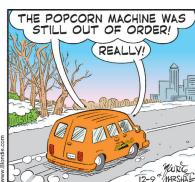

## **RHYMES WITH ORANGE**



#### B.C.

THE

I said take

them out right now!







#### **DILBERT**







## **BIZARRO**



# **NON SEQUITUR**





# **WIZARD OF ID**









# **ROSE IS ROSE**







# JANRIC CLASSIC SUDOKU

Fill in the blank cells using numbers 1 to 9. Each number can appear only once in each row, column and 3x3 block. Use logic and process elimination to solve the puzzle. The difficulty level ranges from Bronze (easiest) to Silver to Gold (hardest).

| 8 | 4 | 5 |   |   |   |   |   |   | F                                               |
|---|---|---|---|---|---|---|---|---|-------------------------------------------------|
| 9 | 7 |   | 5 |   | 4 |   |   |   |                                                 |
|   |   |   | 8 |   |   | 7 | 4 |   | mo