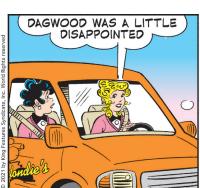

## **RHYMES WITH ORANGE**



#### B.C.

THE

I said take

them out right now!







#### **DILBERT**







## **BIZARRO**



# **NON SEQUITUR**





# **WIZARD OF ID**









# **ROSE IS ROSE**







# JANRIC CLASSIC SUDOKU

Fill in the blank cells using numbers 1 to 9. Each number can appear only once in each row, column and 3x3 block. Use logic and process elimination to solve the puzzle. The difficulty level ranges from Bronze (easiest) to Silver to Gold (hardest).

| 8 | 4 | 5 |   |   |   |   |   |   | F                                               |
|---|---|---|---|---|---|---|---|---|-------------------------------------------------|
| 9 | 7 |   | 5 |   | 4 |   |   |   |                                                 |
|   |   |   | 8 |   |   | 7 | 4 |   | mo