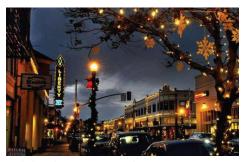

## Winter Window Contest held in downtown Astoria

ASTORIA — The Astoria Downtown Historic District Association invites the public to take a stroll downtown to view the displays for the Winter Window

Maps of participating businesses are available at the Liberty Theatre ticket kiosk. Hot cocoa will be available and carolers will sing downtown from 4:30 to 6 p.m. Saturday and 4:30 to 5 p.m. Dec.

The public will have a chance to vote for their top three favorite windows. The contest winner will receive a \$100 gift card. Voters will be entered into raffle for a

Holiday decorations in downtown Astoria.