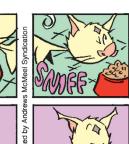

#### **RHYMES WITH ORANGE**





#### B.C.







**DILBERT** 







#### **BIZARRO**



#### **NON SEQUITUR**



#### **WIZARD OF ID**







## **ROSE IS ROSE**











# JANRIC CLASSIC SUDOKU

Fill in the blank cells using numbers 1 to 9. Each number can appear only once in each row, column and 3x3 block. Use logic and process elimination to solve the puzzle. The difficulty level ranges from Bronze (easiest) to Silver to Gold (hardest).

|   | 2 |   | 7 | 8 | 5 |   |   | 4 |
|---|---|---|---|---|---|---|---|---|
| 1 | 9 |   |   |   | 2 |   |   | 3 |
|   | 8 |   |   |   |   | 7 |   | 2 |
|   |   | 4 | 6 |   |   |   | 9 |   |
|   |   |   |   |   |   |   |   |   |
|   | 6 |   |   |   | 7 | 4 |   |   |
| 3 |   | 2 |   |   |   |   | 7 |   |
| 5 |   |   | 9 |   |   |   | 2 | 1 |
| 9 |   |   | 2 | 1 | 8 |   | 4 |   |

#### Rating: SILVER

9 8 6 3 4 9 6 3 5 5 4 7 8 9 6 9 5 2 8 3 6 3 1 8 6 8 5 2 6 4 3 8 3 4

Solution to 12/6/21

# DAY AFTER TOMORROW'S HOROS