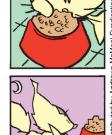

#### **RHYMES WITH ORANGE**





#### B.C.







**DILBERT** 







#### **BIZARRO**



#### **NON SEQUITUR**



#### **WIZARD OF ID**







## **ROSE IS ROSE**











# JANRIC CLASSIC SUDOKU

Fill in the blank cells using numbers 1 to 9. Each number can appear only once in each row, column and 3x3 block. Use logic and process elimination to solve the puzzle. The difficulty level ranges from Bronze (easiest) to Silver to Gold (hardest).

|   | 2 |   | 7 | 8 | 5 |   |   | 4 |
|---|---|---|---|---|---|---|---|---|
| 1 | 9 |   |   |   | 2 |   |   | 3 |
|   | 8 |   |   |   |   | 7 |   | 2 |
|   |   | 4 | 6 |   |   |   | 9 |   |
|   |   |   |   |   |   |   |   |   |
|   | 6 |   |   |   | 7 | 4 |   |   |
| 3 |   | 2 |   |   |   |   | 7 |   |
| 5 |   |   | 9 |   |   |   | 2 | 1 |
| 9 |   |   | 2 | 1 | 8 |   | 4 |   |

#### Rating: SILVER

9 8 6 3 4 9 6 3 5 5 4 7 8 9 6 9 5 2 8 3 6 3 1 8 6 8 5 2 6 4 3 8 3 4

Solution to 12/6/21

# DAY AFTER TOMORROW'S HOR