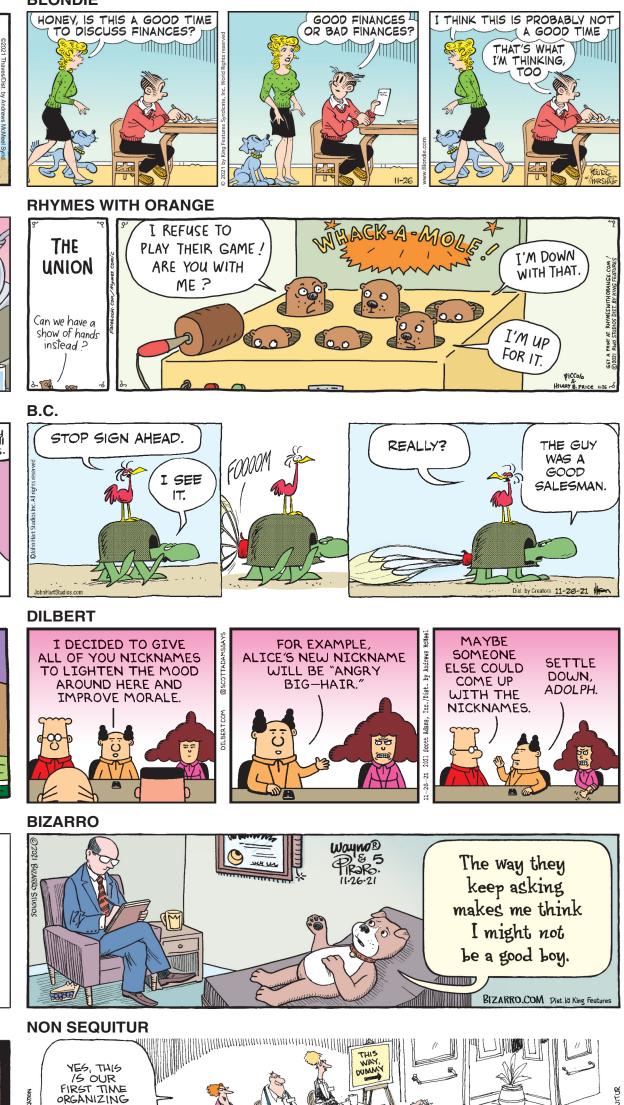

#### BLONDIE



# DAY AFTER TOMORROW'S HOROSCOPE MONDAY, NOVEMBER 29, 2021

ARIES (March 21-April 19). You still get a little nervous at showtime, but you've worked pretty hard on your skills, and if they don't meet the task in some way, you can trust that you'll find the solution as you go.

TAURUS (April 20-May 20). You don't really try to bring out the best in people; it just happens because of how you see them. You're expecting people to be good, fun and interesting... and they will not disappoint, at least not while they are around you!

GEMINI (May 21-June 21). Limbo may be a fun game but it's not a fun position and is undesirable as a destination. So, a decision must be made. Either way, it's going to be better than the uncertainty of wondering which way to go.

CANCER (June 22-July 22). Like an