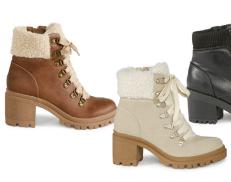

 $( \bullet ) \bullet )$ 

Levi's® Apparel

Sweaters

Soda Boots

**60%** 

Women's sizes.

colors. Shown:

Sale **\$39** 

Select styles and

SAVE

With Card

SAVE

**SAVE 40%** 

With Card Men's, Women's and Women's Extended sizes. Shown: Women's Skinny Jeans Sale **41.70** 

Levis

With Card