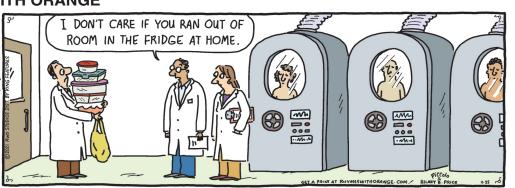

## **RHYMES WITH ORANGE**





## B.C.





## **DILBERT**







## **BIZARRO**





## **NON SEQUITUR**





## WILEY & 2021 WILEY INK, LTD. 11-26 **WIZARD OF ID**



# **ROSE IS ROSE**



# JANRIC CLASSIC SUDOKU

Fill in the blank cells using numbers 1 to 9. Each number can appear only once in each row, column and 3x3 block. Use logic and process elimination to solve the puzzle. The difficulty level ranges from Bronze (easiest) to Silver to Gold (hardest).

| 4 |   |   | 2 |   | 8 | 9 | 3 |   |
|---|---|---|---|---|---|---|---|---|
|   | 9 | 1 |   | 5 |   |   |   |   |
|   |   |   | 4 |   | 1 | 6 |   | 7 |
|   | 2 |   |   |   |   | 8 |   |   |
| 8 | 1 |   | 9 | 2 | 6 |   | 7 | 4 |
|   |   | 5 |   |   |   |   | 6 |   |
| 3 |   | 7 | 1 |   | 5 |   |   |   |
|   |   |   |   | 8 |   | 7 | 1 |   |
|   | 8 | 9 | 7 |   |