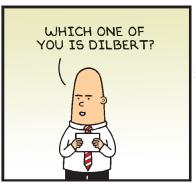

## **RHYMES WITH ORANGE**





## B.C.





## **DILBERT**







## **BIZARRO**





## **NON SEQUITUR**





## WILEY & 2021 WILEY INK, LTD. 11-26 **WIZARD OF ID**



# **ROSE IS ROSE**



# JANRIC CLASSIC SUDOKU

Fill in the blank cells using numbers 1 to 9. Each number can appear only once in each row, column and 3x3 block. Use logic and process elimination to solve the puzzle. The difficulty level ranges from Bronze (easiest) to Silver to Gold (hardest).

| 4 |   |   | 2 |   | 8 | 9 | 3 |   |
|---|---|---|---|---|---|---|---|---|
|   | 9 | 1 |   | 5 |   |   |   |   |
|   |   |   | 4 |   | 1 | 6 |   | 7 |
|   | 2 |   |   |   |   | 8 |   |   |
| 8 | 1 |   | 9 | 2 | 6 |   | 7 | 4 |
|   |   | 5 |   |   |   |   | 6 |   |
| 3 |   | 7 | 1 |   | 5 |   |   |   |
|   |   |   |   | 8 |   | 7 | 1 |   |
|   | 8 | 9 | 7 |   | 2 |   |   | 5 |

| 4 | 2 | 9 | 7