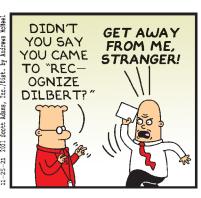

## **RHYMES WITH ORANGE**





## B.C.





## **DILBERT**







## **BIZARRO**





## **NON SEQUITUR**





## WILEY & 2021 WILEY INK, LTD. 11-26 **WIZARD OF ID**



# **ROSE IS ROSE**



# JANRIC CLASSIC SUDOKU

Fill in the blank cells using numbers 1 to 9. Each number can appear only once in each row, column and 3x3 block. Use logic and process elimination to solve the puzzle. The difficulty level ranges from Bronze (easiest) to Silver to Gold (hardest).

| 4 |   |   | 2 |   | 8 | 9 | 3 |   |
|---|---|---|---|---|---|---|---|---|
|   | 9 | 1 |   | 5 |   |   |   |   |
|   |   |   | 4 |   | 1 | 6 |   | 7 |
|   | 2 |   |   |   |   | 8 |   |   |
| 8 | 1 |   | 9 | 2 | 6 |   | 7 | 4 |
|   |   | 5 |   |   |   |   | 6 |   |
| 3 |   | 7 | 1 |   | 5 |   |   |   |
|   |   |   |   | 8 |   | 7 | 1 |   |
|   | 8 | 9 | 7 |   | 2 |   |   | 5 |

| 4 | 2 | 9 | 7 |