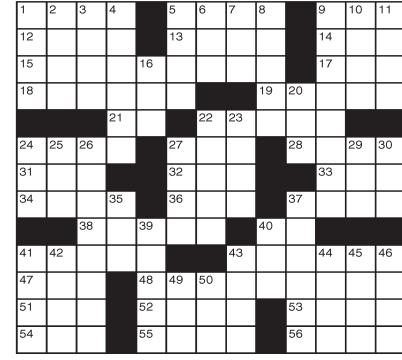

# JANRIC CLASSIC SUDOKU

Fill in the blank cells using numbers 1 to 9. Each number can appear only once in each row, column and 3x3 block. Use logic and process elimination to solve the puzzle. The difficulty level ranges from Bronze (easiest) to Silver to Gold (hardest).

| 4 |   |   | 2 |   | 8 | 9 | 3 |   |
|---|---|---|---|---|---|---|---|---|
|   | 9 | 1 |   | 5 |   |   |   |   |
|   |   |   | 4 |   | 1 | 6 |   | 7 |
|   | 2 |   |   |   |   | 8 |   |   |
| 8 | 1 |   | 9 | 2 | 6 |   | 7 | 4 |
|   |   | 5 |   |   |   |   | 6 |   |
| 3 |   | 7 | 1 |   | 5 |   |   |   |
|   |   |   |   | 8 |   | 7 | 1 |   |
|   | 8 | 9 | 7 |   | 2 |   |   | 5 |