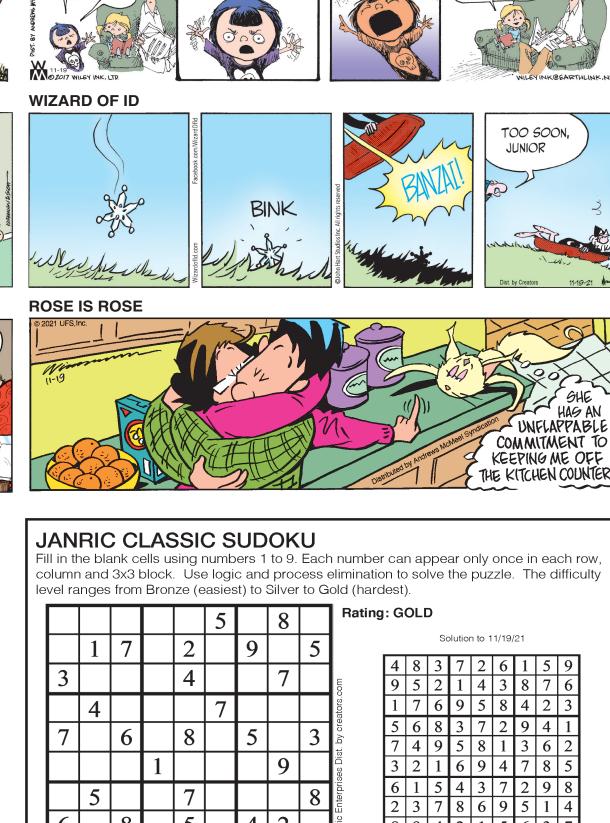

Fill in the blank cells using numbers 1 to 9. Each number can appear only once in each row, column and 3x3 block. Use logic and process elimination to solve the puzzle. The difficulty

|   |   |   |   |   | 5 |   | 8 |   | Ra                                              |
|---|---|---|---|---|---|---|---|---|-------------------------------------------------|
|   | 1 | 7 |   | 2 |   | 9 |   | 5 |                                                 |
| 3 |   |   |   | 4 |   |   | 7 |   | шo                                              |
|   | 4 |   |   |   | 7 |   |   |   | eators.c                                        |
| 7 |   | 6 |   | 8 |   | 5 |   | 3 | t. by cre                                       |
|   |   |   | 1 |   |   |   | 9 |   | ses Dist                                        |
|   | 5 |   |   | 7 |   |   |   | 8 | Interpri                                        |
| 6 |   | 8 |   | 5 |   | 4 | 2 |   | © 2021 Janric Enterprises Dist. by creators.com |
|   | 7 |   | 2 |   |   |   |   |   | 2021                                            |

| 4 | 8 | 3 | 7 | 2 | 6 | 1 | 5 | 9 |
|---|---|---|---|---|---|---|---|---|
| 9 | 5 | 2 | 1 | 4 | 3 | 8 | 7 | 6 |
| 1 | 7 | 6 | 9 | 5 | 8 | 4 | 2 | 3 |
| 5 | 6 | 8 | 3 | 7 | 2 | 9 | 4 | 1 |
| 7 | 4 | 9 | 5 | 8 | 1 | 3 | 6 | 2 |
| 3 | 2 | 1 | 6 | 9 | 4 | 7 | 8 | 5 |
| 6 | 1 | 5 | 4 | 3 | 7 | 2 | 9 | 8 |
| 2 | 3 | 7 | 8 | 6 | 9 | 5 | 1 | 4 |
| 8 | 9 | 4 | 2 | 1 | 5 | 6 | 3 | 7 |
|   |   |   |   |   |   |   |   |   |