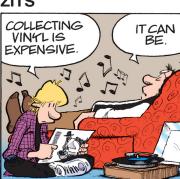

### **ZITS**

11/19/21

JANRIC CLASSIC SUDOKU Fill in the blank cells using numbers 1 to 9. Each number can appear only once in each row, column and 3x3 block. Use logic and process elimination to solve the puzzle. The difficulty