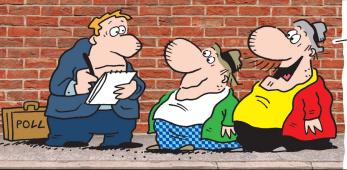

| 13 |    |    |    | 14 |    |    |
| 15 |    |    |    |    |    | 16 |    |    | 17 |    |    |    |
|    |    | 18 |    |    | 19 |    |    |    | 20 |    |    |    |
| 21 | 22 |    |    | 23 |    |    |    | 24 |    |    |    |    |
| 25 |    |    | 26 |    | 27 |    | 28 |    |    |    |    |    |
| 29 |    |    |    | 30 |    |    | 31 |    |    | 32 | 33 | 34 |
|    |    |    | 35 |    |    | 36 |    |    | 37 |    |    |    |
| 38 | 39 | 40 |    |    |    | 41 |    | 42 |    | 43 |    |    |
| 44 |    |    |    |    | 45 |    |    |    | 46 |    |    |    |
| 47 |    |    |    | 48 |    |    |    | 49 |    |    | 50 | 51 |
| 52 |    |    |    | 53 |    |    |    | 54 |    |    |    |    |
| 55 |    |    |    | 56 |    |    |    | 57 |    |    |    |    |

### FRANK AND ERNEST



PUT US DOWN AS DECIDEDLY AND DEFINITELY MORE POSITIVE THAN "MAYBE" BUT PROBABLY SOMETHING NOT **QUITE SO STRONG** AS "PERHAPS".

#### **THATABABY**









### PHOEBE AND HER UNICORN









### **LOLA**





THEY MIGHT AS WELL COPY AND PASTE THAT FOR TOMORROW AS WELL OOH, JUST REMEMBERED I'VE GOT SOME NUNS TO APOLOGIZE TO.

#### SIX CHIX



### **MUTTS**





### **BABY BLUES**







### **ZITS**

11/19/21







JANRIC CLASSIC SUDOKU Fill in the blank cells using numbers 1 to 9. Each number can appear only once in each row, column and 3x3 block. Use logic and process elimination to solve the puzzle. The difficulty

| le | vel ra | ınges | from | Bron | ize (e | asies | st) to s | Silver | to G | old (hard                                       | dest            | ). |
|----|--------|