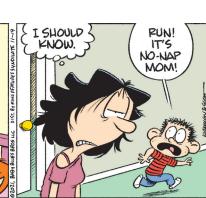

### **ZITS**

11/19/21

JANRIC CLASSIC SUDOKU Fill in the blank cells using numbers 1 to 9. Each number can appear only once in each row, column and 3x3 block. Use logic and process elimination to solve the puzzle. The difficulty