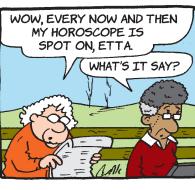

### **ZITS**

11/19/21

JANRIC CLASSIC SUDOKU Fill in the blank cells using numbers 1 to 9. Each number can appear only once in each row, column and 3x3 block. Use logic and process elimination to solve the puzzle. The difficulty