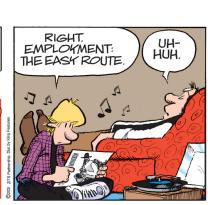

### **ZITS**

11/19/21

JANRIC CLASSIC SUDOKU Fill in the blank cells using numbers 1 to 9. Each number can appear only once in each row, column and 3x3 block. Use logic and process elimination to solve the puzzle. The difficulty