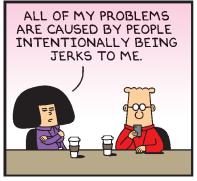

## **BLONDIE**







### **RHYMES WITH ORANGE**







### B.C.





### **DILBERT**







### **BIZARRO**



# **NON SEQUITUR**





...THEN THE BIG BAD WOLF WENT TO THE COUNTY RECORDER'S OFFICE AND DISCOVERED THE THREE LITTLE PIGG NEVER FILED PERMIT ...

ILEYINK@EARTHLINK,NET

# **WIZARD OF ID**



# **ROSE IS ROSE**







# JANRIC CLASSIC SUDOKU

Fill in the blank cells using numbers 1 to 9. Each number can appear only once in each row, column and 3x3 block. Use logic and process elimination to solve the puzzle. The difficulty level ranges from Bronze (easiest) to Silver to Gold (hardest).

|   | 1 |   | 6 |   |   |   | 9 |   | ı    |
|---|---|---|---|---|---|---|---|---|------|
|   | 5 |   |   | 3 |   | 8 |   | 1 |      |
| 8 |   | 9 | 5 |   | 4 |   | 3 |   |      |
|   |   | 1 |   | 5 | 6 |   |   | 9 |      |
|   | 9 |   |   | 2 |   |   | 5 |   | ŀ    |
| 2 |   |   |