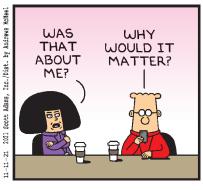

## **BLONDIE**







### **RHYMES WITH ORANGE**







### B.C.





### **DILBERT**







### **BIZARRO**



# **NON SEQUITUR**





...THEN THE BIG BAD WOLF WENT TO THE COUNTY RECORDER'S OFFICE AND DISCOVERED THE THREE LITTLE PIGG NEVER FILED PERMIT ...

ILEYINK@EARTHLINK,NET

# **WIZARD OF ID**



# **ROSE IS ROSE**







# JANRIC CLASSIC SUDOKU

Fill in the blank cells using numbers 1 to 9. Each number can appear only once in each row, column and 3x3 block. Use logic and process elimination to solve the puzzle. The difficulty level ranges from Bronze (easiest) to Silver to Gold (hardest).

|   | 1 |   | 6 |   |   |   | 9 |   | ı    |
|---|---|---|---|---|---|---|---|---|------|
|   | 5 |   |   | 3 |   | 8 |   | 1 |      |
| 8 |   | 9 | 5 |   | 4 |   | 3 |   |      |
|   |   | 1 |   | 5 | 6 |   |   | 9 |      |
|   | 9 |   |   | 2 |   |   | 5 |   | ŀ    |
| 2 |   |   | 3 |