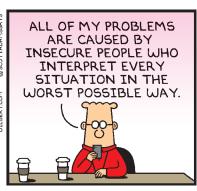

## **BLONDIE**







### **RHYMES WITH ORANGE**







### B.C.





### **DILBERT**







### **BIZARRO**



# **NON SEQUITUR**





...THEN THE BIG BAD WOLF WENT TO THE COUNTY RECORDER'S OFFICE AND DISCOVERED THE THREE LITTLE PIGG NEVER FILED PERMIT ...

ILEYINK@EARTHLINK,NET

# **WIZARD OF ID**



# **ROSE IS ROSE**







# JANRIC CLASSIC SUDOKU

Fill in the blank cells using numbers 1 to 9. Each number can appear only once in each row, column and 3x3 block. Use logic and process elimination to solve the puzzle. The difficulty level ranges from Bronze (easiest) to Silver to Gold (hardest).

|   | 1 |   | 6 |   |   |   | 9 |   | ı    |
|---|---|---|---|---|---|---|---|---|------|
|   | 5 |   |   | 3 |   | 8 |   | 1 |      |
| 8 |   | 9 | 5 |   | 4 |   | 3 |   |      |
|   |   | 1 |   | 5 | 6 |   |   | 9 |      |
|   | 9 |   |   | 2 |   |   | 5 |   | ŀ    |
| 2 |   |   | 3