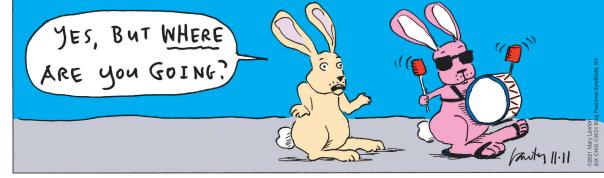

|   | G | Ε | T |   | T | D | 0 | Ν | E |  |
| Α                       | Р | В |   | Α | W | 0 | L |   | Н | U | Е | S |  |

Yesterday's answer 11-10

# **DOWN**

- 1 Nightclub
- head **3** Blind part
- ideology
- treasures
- 6 Never, in
- 7 Openings
- **35** Relevant 9 Sushi fish 38 Adorns
  - **40** ISP option
  - 42 Dead heat
    - 45 Future atty.'s
      - exam **47** Onenamed super
        - model 48 "La Dolce
        - 49 Roof
        - edge 50 Pooch **51** Jurist
        - **Fortas 52** — de
        - plume
        - **53** La-la lead-in
        - **54** Swelled head

### 10 14 12 13 15 16 17 18 21 22 23 24 26 28 29 30 32 34 33 35 36 37 38 39 40 41 42 43 48 44 45 46 47 49 52 53 50 51 54 55 56 57 58 59 60 61

# FRANK AND ERNEST



### **THATABABY**





## **LOLA**



### SIX CHIX



# **MUTTS**



YESTERDAY I TOLD YOU TO GO APOPT A RABBIT AT







# **BABY BLUES**







# **ZITS**







# JANRIC CLASSIC SUDOKU

Fill in the blank cells using numbers 1 to 9. Each number can appear only once in each row, column and 3x3 block. Use logic and process elimination to solve the puzzle. The difficulty level ranges from Bronze (easiest) to Silver to Gold (hardest).

| 5       |   |   |   | 3 |   |   | 1 |   | R                                               |
|---------|---|---|---|---|---|---|---|---|-------------------------------------------------|
|         | 7 |   | 8 |   |   |   |   |   |                                                 |
| 1       | 3 |   |   |   |   |   | 2 | 9 | mox                                             |
|         | 2 |   | 6 |   |   | 1 |   |