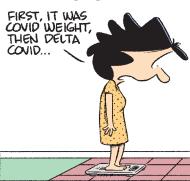

| W | 0 | L |   | Н | U | Е | S |  |

Yesterday's answer 11-10

# **DOWN**

- 1 Nightclub
- head **3** Blind part
- ideology
- treasures
- 6 Never, in
- 7 Openings
- **35** Relevant 9 Sushi fish 38 Adorns
  - **40** ISP option
  - 42 Dead heat
    - 45 Future atty.'s
      - exam **47** Onenamed super
        - model 48 "La Dolce
        - 49 Roof
        - edge 50 Pooch **51** Jurist
        - **Fortas 52** — de
        - plume
        - **53** La-la lead-in
        - **54** Swelled head

### 10 14 12 13 15 16 17 18 21 22 23 24 26 28 29 30 32 34 33 35 36 37 38 39 40 41 42 43 48 44 45 46 47 49 52 53 50 51 54 55 56 57 58 59 60 61

# FRANK AND ERNEST



### **THATABABY**





## **LOLA**



### SIX CHIX



# **MUTTS**



YESTERDAY I TOLD YOU TO GO APOPT A RABBIT AT







# **BABY BLUES**







# **ZITS**







# JANRIC CLASSIC SUDOKU

Fill in the blank cells using numbers 1 to 9. Each number can appear only once in each row, column and 3x3 block. Use logic and process elimination to solve the puzzle. The difficulty level ranges from Bronze (easiest) to Silver to Gold (hardest).

| 5       |   |   |   | 3 |   |   | 1 |   | R                                               |
|---------|---|---|---|---|---|---|---|---|-------------------------------------------------|
|         | 7 |   | 8 |   |   |   |   |   |                                                 |
| 1       | 3 |   |   |   |   |   | 2 | 9 | mox                                             |
|         | 2 |   | 6 |   |   | 1 |   |   | eators.c                                        |
| 6       |   | 4 |   | 5 |   |