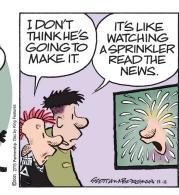

U | Е | S |  |

Yesterday's answer 11-10

# **DOWN**

- 1 Nightclub
- head **3** Blind part
- ideology
- treasures
- 6 Never, in
- 7 Openings
- **35** Relevant 9 Sushi fish 38 Adorns
  - **40** ISP option
  - 42 Dead heat
    - 45 Future atty.'s
      - exam **47** Onenamed super
        - model 48 "La Dolce
        - 49 Roof
        - edge 50 Pooch **51** Jurist
        - **Fortas 52** — de
        - plume
        - **53** La-la lead-in
        - **54** Swelled head

### 10 14 12 13 15 16 17 18 21 22 23 24 26 28 29 30 32 34 33 35 36 37 38 39 40 41 42 43 48 44 45 46 47 49 52 53 50 51 54 55 56 57 58 59 60 61

# FRANK AND ERNEST



### **THATABABY**





## **LOLA**



### SIX CHIX



# **MUTTS**



YESTERDAY I TOLD YOU TO GO APOPT A RABBIT AT







# **BABY BLUES**







# **ZITS**







# JANRIC CLASSIC SUDOKU

Fill in the blank cells using numbers 1 to 9. Each number can appear only once in each row, column and 3x3 block. Use logic and process elimination to solve the puzzle. The difficulty level ranges from Bronze (easiest) to Silver to Gold (hardest).

| 5       |   |   |   | 3 |   |   | 1 |   | R                                               |
|---------|---|---|---|---|---|---|---|---|-------------------------------------------------|
|         | 7 |   | 8 |   |   |   |   |   |                                                 |
| 1       | 3 |   |   |   |   |   | 2 | 9 | mox                                             |
|         | 2 |   | 6 |   |   | 1 |   |   | eators.c                                        |
| 6       |   | 4 |   | 5 |   | 9 |   | 2 | t. by ore