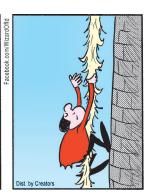

## **BLONDIE**







#### **RHYMES WITH ORANGE**





#### B.C.







#### **DILBERT**







#### **BIZARRO**



## **NON SEQUITUR**



# **WIZARD OF ID**









# **ROSE IS ROSE**







# JANRIC CLASSIC SUDOKU

Fill in the blank cells using numbers 1 to 9. Each number can appear only once in each row, column and 3x3 block. Use logic and process elimination to solve the puzzle. The difficulty level ranges from Bronze (easiest) to Silver to Gold (hardest).

|   | 5 | 4 | 7 |   |   |   | 2 | 3 |
|---|---|---|---|---|---|---|---|---|
| 8 |   |   |   | 5 |   |   |   |   |
|   |   | 7 | 2 |   | 6 |   |   |   |
| 5 |   |   |   |   | 4 |   | 9 |   |
|   | 2 |   | 5 |   | 9 |   | 8 |   |
|   | 9 |   | 3 |   |   |   |   | 6 |
|   |   |   | 8 |   | 1 | 6 |   |   |
|   |   |   |   | 9 |   |   |   | 8 |
| 7 | 8 |   |   |   | 2 | 1 | 5 |   |

## Rating: SILVER

Solution to 11/1/21

| 7 | 3 | 5 | 6 | 9 | 4 | 1 | 2 | 8 |
|---|---|---|---|---|---|---|---|---|