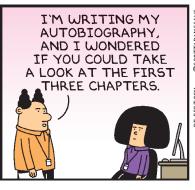

## **BLONDIE**







#### **RHYMES WITH ORANGE**





#### B.C.







#### **DILBERT**







#### **BIZARRO**



## **NON SEQUITUR**



# **WIZARD OF ID**









# **ROSE IS ROSE**







# JANRIC CLASSIC SUDOKU

Fill in the blank cells using numbers 1 to 9. Each number can appear only once in each row, column and 3x3 block. Use logic and process elimination to solve the puzzle. The difficulty level ranges from Bronze (easiest) to Silver to Gold (hardest).

|   | 5 | 4 | 7 |   |   |   | 2 | 3 |
|---|---|---|---|---|---|---|---|---|
| 8 |   |   |   | 5 |   |   |   |   |
|   |   | 7 | 2 |   | 6 |   |   |   |
| 5 |   |   |   |   | 4 |   | 9 |   |
|   | 2 |   | 5 |   | 9 |   | 8 |   |
|   | 9 |   | 3 |   |   |   |   | 6 |
|   |   |   | 8 |   | 1 | 6 |   |   |
|   |   |   |   | 9 |   |   |   | 8 |
| 7 | 8 |   |   |   | 2 | 1 | 5 |   |

## Rating: SILVER

Solution to 11/1/21

|