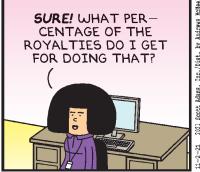

## **BLONDIE**







#### **RHYMES WITH ORANGE**





#### B.C.







#### **DILBERT**







#### **BIZARRO**



## **NON SEQUITUR**



# **WIZARD OF ID**









# **ROSE IS ROSE**







# JANRIC CLASSIC SUDOKU

Fill in the blank cells using numbers 1 to 9. Each number can appear only once in each row, column and 3x3 block. Use logic and process elimination to solve the puzzle. The difficulty level ranges from Bronze (easiest) to Silver to Gold (hardest).

|   | 5 | 4 | 7 |   |   |   | 2 | 3 |
|---|---|---|---|---|---|---|---|---|
| 8 |   |   |   | 5 |   |   |   |   |
|   |   | 7 | 2 |   | 6 |   |   |   |
| 5 |   |   |   |   | 4 |   | 9 |   |
|   | 2 |   | 5 |   | 9 |   | 8 |   |
|   | 9 |   | 3 |   |   |   |   | 6 |
|   |   |   | 8 |   | 1 | 6 |   |   |
|   |   |   |   | 9 |   |   |   | 8 |
| 7 | 8 |   |   |   | 2 | 1 | 5 |   |

## Rating: SILVER

Solution to 11/1/21

| 7