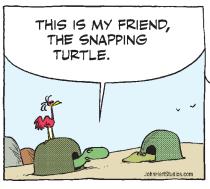

## **BLONDIE**







#### **RHYMES WITH ORANGE**





#### B.C.







#### **DILBERT**







#### **BIZARRO**



## **NON SEQUITUR**



# **WIZARD OF ID**









# **ROSE IS ROSE**







# JANRIC CLASSIC SUDOKU

Fill in the blank cells using numbers 1 to 9. Each number can appear only once in each row, column and 3x3 block. Use logic and process elimination to solve the puzzle. The difficulty level ranges from Bronze (easiest) to Silver to Gold (hardest).

|   | 5 | 4 | 7 |   |   |   | 2 | 3 |
|---|---|---|---|---|---|---|---|---|
| 8 |   |   |   | 5 |   |   |   |   |
|   |   | 7 | 2 |   | 6 |   |   |   |
| 5 |   |   |   |   | 4 |   | 9 |   |
|   | 2 |   | 5 |   | 9 |   | 8 |   |
|   | 9 |   | 3 |   |   |   |   | 6 |
|   |   |   | 8 |   | 1 | 6 |   |   |
|   |   |   |   | 9 |   |   |   | 8 |
| 7 | 8 |   |   |   | 2 | 1 | 5 |   |

## Rating: SILVER