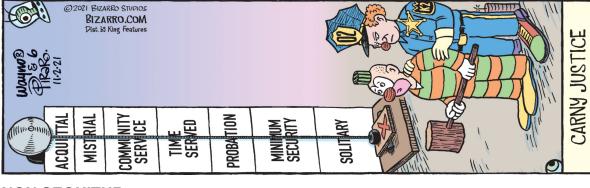

## **BLONDIE**







#### **RHYMES WITH ORANGE**





#### B.C.







#### **DILBERT**







#### **BIZARRO**



## **NON SEQUITUR**



# **WIZARD OF ID**









# **ROSE IS ROSE**







# JANRIC CLASSIC SUDOKU

Fill in the blank cells using numbers 1 to 9. Each number can appear only once in each row, column and 3x3 block. Use logic and process elimination to solve the puzzle. The difficulty level ranges from Bronze (easiest) to Silver to Gold (hardest).

|   | 5 | 4 | 7 |   |   |   | 2 | 3 |
|---|---|---|---|---|---|---|---|---|
| 8 |   |   |   | 5 |   |   |   |   |
|   |   | 7 | 2 |   | 6 |   |   |   |
| 5 |   |   |   |   | 4 |   | 9 |   |
|   | 2 |   | 5 |   | 9 |   | 8 |   |
|   | 9 |   | 3 |   |   |   |   | 6 |
|   |   |   | 8 |   | 1 | 6 |   |   |
|   |   |   |   | 9 |   |   |   | 8 |
| 7 | 8 |   |   |   | 2 | 1 | 5 |   |

## Rating: SILVER

Solution to 11/1/21

| 7 | 3 | 5 | 6 | 9 | 4 |