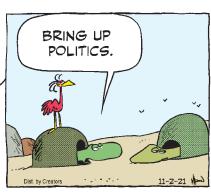

## **BLONDIE**







#### **RHYMES WITH ORANGE**





#### B.C.







#### **DILBERT**







#### **BIZARRO**



## **NON SEQUITUR**



# **WIZARD OF ID**









# **ROSE IS ROSE**







# JANRIC CLASSIC SUDOKU

Fill in the blank cells using numbers 1 to 9. Each number can appear only once in each row, column and 3x3 block. Use logic and process elimination to solve the puzzle. The difficulty level ranges from Bronze (easiest) to Silver to Gold (hardest).

|   | 5 | 4 | 7 |   |   |   | 2 | 3 |
|---|---|---|---|---|---|---|---|---|
| 8 |   |   |   | 5 |   |   |   |   |
|   |   | 7 | 2 |   | 6 |   |   |   |
| 5 |   |   |   |   | 4 |   | 9 |   |
|   | 2 |   | 5 |   | 9 |   | 8 |   |
|   | 9 |   | 3 |   |   |   |   | 6 |
|   |   |   | 8 |   | 1 | 6 |   |   |
|   |   |   |   | 9 |   |   |   | 8 |
| 7 | 8 |   |   |   | 2 | 1 | 5 |   |

## Rating: SILVER

Sol