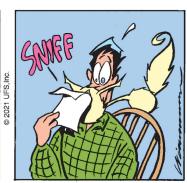

## **BLONDIE**







#### **RHYMES WITH ORANGE**





#### B.C.







#### **DILBERT**







#### **BIZARRO**



## **NON SEQUITUR**



# **WIZARD OF ID**









# **ROSE IS ROSE**







# JANRIC CLASSIC SUDOKU

Fill in the blank cells using numbers 1 to 9. Each number can appear only once in each row, column and 3x3 block. Use logic and process elimination to solve the puzzle. The difficulty level ranges from Bronze (easiest) to Silver to Gold (hardest).

|   | 5 | 4 | 7 |   |   |   | 2 | 3 |
|---|---|---|---|---|---|---|---|---|
| 8 |   |   |   | 5 |   |   |   |   |
|   |   | 7 | 2 |   | 6 |   |   |   |
| 5 |   |   |   |   | 4 |   | 9 |   |
|   | 2 |   | 5 |   | 9 |   | 8 |   |
|   | 9 |   | 3 |   |   |   |   | 6 |
|   |   |   | 8 |   | 1 | 6 |   |   |
|   |   |   |   | 9 |   |   |   | 8 |
| 7 | 8 |   |   |   | 2 | 1 | 5 |   |

## Rating: SILVER

Solution to 11/1/21

| 7 | 3 | 5 | 6 | 9 | 4 | 1 | 2 | 8 |
|---|---|---|---|---|---|---|---|---|
| 2 | 6 | 9 | 1 | 8 | 5 |