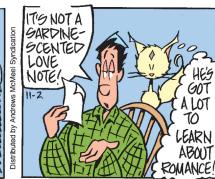

## **BLONDIE**







#### **RHYMES WITH ORANGE**





#### B.C.







#### **DILBERT**







#### **BIZARRO**



## **NON SEQUITUR**



# **WIZARD OF ID**









# **ROSE IS ROSE**







# JANRIC CLASSIC SUDOKU

Fill in the blank cells using numbers 1 to 9. Each number can appear only once in each row, column and 3x3 block. Use logic and process elimination to solve the puzzle. The difficulty level ranges from Bronze (easiest) to Silver to Gold (hardest).

|   | 5 | 4 | 7 |   |   |   | 2 | 3 |
|---|---|---|---|---|---|---|---|---|
| 8 |   |   |   | 5 |   |   |   |   |
|   |   | 7 | 2 |   | 6 |   |   |   |
| 5 |   |   |   |   | 4 |   | 9 |   |
|   | 2 |   | 5 |   | 9 |   | 8 |   |
|   | 9 |   | 3 |   |   |   |   | 6 |
|   |   |   | 8 |   | 1 | 6 |   |   |
|   |   |   |   | 9 |   |   |   | 8 |
| 7 | 8 |   |   |   | 2 | 1 | 5 |   |

## Rating: SILVER

Solution to 11/1/21

| 7 | 3 | 5 | 6 | 9 | 4 | 1 | 2 | 8 |
|---|---|---|---|---|---|---|---|---|
| 2 | 6 | 9 | 1 | 8 | 5 | 3