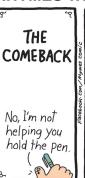

## **BLONDIE**







#### **RHYMES WITH ORANGE**





#### B.C.







#### **DILBERT**







#### **BIZARRO**



## **NON SEQUITUR**



# **WIZARD OF ID**









# **ROSE IS ROSE**







# JANRIC CLASSIC SUDOKU

Fill in the blank cells using numbers 1 to 9. Each number can appear only once in each row, column and 3x3 block. Use logic and process elimination to solve the puzzle. The difficulty level ranges from Bronze (easiest) to Silver to Gold (hardest).

|   | 5 | 4 | 7 |   |   |   | 2 | 3 |
|---|---|---|---|---|---|---|---|---|
| 8 |   |   |   | 5 |   |   |   |   |
|   |   | 7 | 2 |   | 6 |   |   |   |
| 5 |   |   |   |   | 4 |   | 9 |   |
|   | 2 |   | 5 |   | 9 |   | 8 |   |
|   | 9 |   | 3 |   |   |   |   | 6 |
|   |   |   | 8 |   | 1 | 6 |   |   |
|   |   |   |   | 9 |   |   |   | 8 |
| 7 | 8 |   |   |   | 2 | 1 | 5 |   |

##