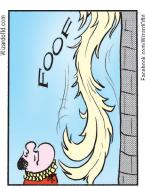

## **BLONDIE**







#### **RHYMES WITH ORANGE**





#### B.C.







#### **DILBERT**







#### **BIZARRO**



## **NON SEQUITUR**



# **WIZARD OF ID**









# **ROSE IS ROSE**







# JANRIC CLASSIC SUDOKU

Fill in the blank cells using numbers 1 to 9. Each number can appear only once in each row, column and 3x3 block. Use logic and process elimination to solve the puzzle. The difficulty level ranges from Bronze (easiest) to Silver to Gold (hardest).

|   | 5 | 4 | 7 |   |   |   | 2 | 3 |
|---|---|---|---|---|---|---|---|---|
| 8 |   |   |   | 5 |   |   |   |   |
|   |   | 7 | 2 |   | 6 |   |   |   |
| 5 |   |   |   |   | 4 |   | 9 |   |
|   | 2 |   | 5 |   | 9 |   | 8 |   |
|   | 9 |   | 3 |   |   |   |   | 6 |
|   |   |   | 8 |   | 1 | 6 |   |   |
|   |   |   |   | 9 |   |   |   | 8 |
| 7 | 8 |   |   |   | 2 | 1 | 5 |   |

## Rating: SILVER

Solution to 11/1/21

| 7 | 3 | 5 | 6 | 9 | 4 | 1 | 2 | 8 |
|---|---|---|---|---|---|---|---|--