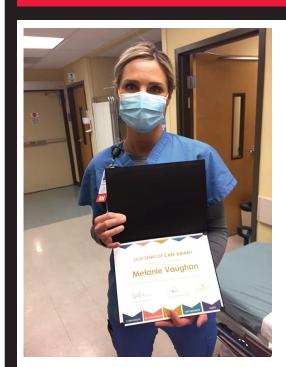

#### **NURSES & MEDICAL PERSONNEL**

MELANIE **VAUGHAN** 

Columbia Memorial Hospital Melanie Vaughan is an emergency department staff member at Columbia Memorial Hospital.