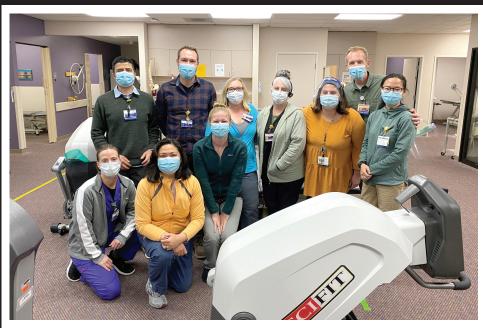

## REHAB SERVICES PROVIDENCE SEASIDE HOSPITAL/GEARHART CLINIC

## **Providence Seaside Hospital**

Our whole department served patients throughout the pandemic in both the inpatient and outpatient setting, while maintaining a patient experience average of greater than 90% for overall rating of care. We treated and supported our patient population, as we worked through the many process changes and offered support to other departments when staffing was at its greatest need. We worked diligently to maintain the highest standard of safety. We treated patients with all diagnosis and conditions and continued to greet them with a smile.