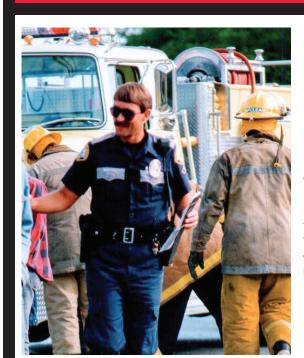

#### LAW ENFORCEMENT

## **CHIEF JEFF BOWMAN**

**Gearhart Police Department** 

He has the highest level of integrity and such a dedicated work ethic! He is compassionate when he needs to be and always has the mindset of protecting the community!