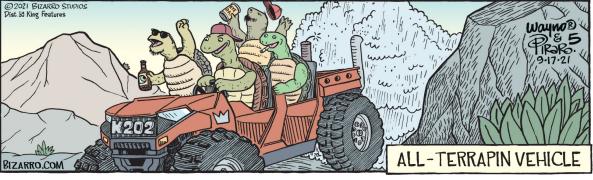

#### **RHYMES WITH ORANGE**





#### B.C.









#### **DILBERT**







### **BIZARRO**



### **NON SEQUITUR**









### **WIZARD OF ID**







## **ROSE IS ROSE**









## JANRIC CLASSIC SUDOKU

Fill in the blank cells using numbers 1 to 9. Each number can appear only once in each row, column and 3x3 block. Use logic and process elimination to solve the puzzle. The difficulty level ranges from Bronze (easiest) to Silver to Gold (hardest).

| 1 | 7 |   |   |   |   |   |   | 2 |                                                 |
|---|---|---|---|---|---|---|---|---|-------------------------------------------------|
|   |   |   | 5 | 7 |   |   |   |   |                                                 |
|   |   |   |   | 9 |   | 3 | 7 | 5 | що                                              |
|   |   | 4 |   | 6 | 1 |   | 2 |   | eators.c