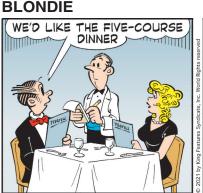

#### **RHYMES WITH ORANGE**





#### B.C.









#### **DILBERT**







### **BIZARRO**



### **NON SEQUITUR**









### **WIZARD OF ID**







## **ROSE IS ROSE**









## JANRIC CLASSIC SUDOKU

Fill in the blank cells using numbers 1 to 9. Each number can appear only once in each row, column and 3x3 block. Use logic and process elimination to solve the puzzle. The difficulty level ranges from Bronze (easiest) to Silver to Gold (hardest).

| 1 | 7 |   |   |   |   |   |   | 2 |                                                 |
|---|---|---|---|---|---|---|---|---|-------------------------------------------------|
|   |   |   | 5 | 7 |   |   |   |   |                                                 |
|   |   |   |   | 9 |   | 3 | 7 | 5 | що