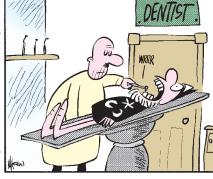

#### **RHYMES WITH ORANGE**





#### B.C.









#### **DILBERT**







### **BIZARRO**



### **NON SEQUITUR**









### **WIZARD OF ID**







## **ROSE IS ROSE**









## JANRIC CLASSIC SUDOKU

Fill in the blank cells using numbers 1 to 9. Each number can appear only once in each row, column and 3x3 block. Use logic and process elimination to solve the puzzle. The difficulty level ranges from Bronze (easiest) to Silver to Gold (hardest).

| 1 | 7 |   |   |   |   |   |   | 2 |                                                 |
|---|---|---|---|---|---|---|---|---|-------------------------------------------------|
|   |   |   | 5 | 7 |   |   |   |   |                                                 |
|   |   |   |   | 9 |   | 3 | 7 | 5 | що                                              |
|   |   | 4 |   | 6 | 1 |   | 2 |   | eators.c                                        |
|   |   | 3 |   |   |   | 1 |   |   | t. by cre