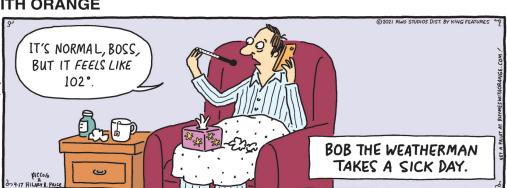

#### **RHYMES WITH ORANGE**





#### B.C.









#### **DILBERT**







### **BIZARRO**



### **NON SEQUITUR**









### **WIZARD OF ID**







## **ROSE IS ROSE**









## JANRIC CLASSIC SUDOKU

Fill in the blank cells using numbers 1 to 9. Each number can appear only once in each row, column and 3x3 block. Use logic and process elimination to solve the puzzle. The difficulty level ranges from Bronze (easiest) to Silver to Gold (hardest).

| 1 | 7 |   |   |   |   |   |   | 2 |                                                 |
|---|---|---|---|---|---|---|---|---|-------------------------------------------------|
|   |   |   | 5 | 7 |   |   |   |   |                                                 |
|   |   |   |   | 9 |   | 3 | 7 | 5 | що                                              |
|   |   | 4 |   | 6 |