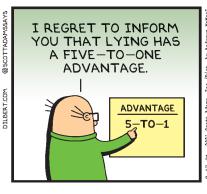

#### **RHYMES WITH ORANGE**





#### B.C.









#### **DILBERT**







### **BIZARRO**



### **NON SEQUITUR**









### **WIZARD OF ID**







## **ROSE IS ROSE**









## JANRIC CLASSIC SUDOKU

Fill in the blank cells using numbers 1 to 9. Each number can appear only once in each row, column and 3x3 block. Use logic and process elimination to solve the puzzle. The difficulty level ranges from Bronze (easiest) to Silver to Gold (hardest).

| 1 | 7 |   |   |   |   |   |   | 2 |                                                 |
|---|---|---|---|---|---|---|---|---|-------------------------------------------------|
|   |   |   | 5 | 7 |   |   |   |   |                                                 |
|   |   |   |   | 9 |   | 3 | 7 | 5 | що                                              |
|   |   | 4 |   | 6 | 1 |   | 2 |   | eators.c