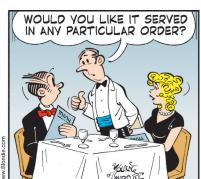

#### **RHYMES WITH ORANGE**





#### B.C.









#### **DILBERT**







### **BIZARRO**



### **NON SEQUITUR**









### **WIZARD OF ID**







## **ROSE IS ROSE**









## JANRIC CLASSIC SUDOKU

Fill in the blank cells using numbers 1 to 9. Each number can appear only once in each row, column and 3x3 block. Use logic and process elimination to solve the puzzle. The difficulty level ranges from Bronze (easiest) to Silver to Gold (hardest).

| 1 | 7 |   |   |   |   |   |   | 2 |                                                 |
|---|---|---|---|---|---|---|---|---|-------------------------------------------------|
|   |   |   | 5 | 7 |   |   |   |   |                                                 |
|   |   |   |   | 9 |   | 3 | 7 | 5 | що