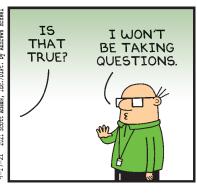

#### **RHYMES WITH ORANGE**





#### B.C.









#### **DILBERT**







### **BIZARRO**



### **NON SEQUITUR**









### **WIZARD OF ID**







## **ROSE IS ROSE**









## JANRIC CLASSIC SUDOKU

Fill in the blank cells using numbers 1 to 9. Each number can appear only once in each row, column and 3x3 block. Use logic and process elimination to solve the puzzle. The difficulty level ranges from Bronze (easiest) to Silver to Gold (hardest).

| 1 | 7 |   |   |   |   |   |   | 2 |                                                 |
|---|---|---|---|---|---|---|---|---|-------------------------------------------------|
|   |   |   | 5 | 7 |   |   |   |   |                                                 |
|   |   |   |   | 9 |   | 3 | 7 | 5 | що                                              |
|   |   | 4 |   | 6 | 1 |   | 2 |   | eators.c