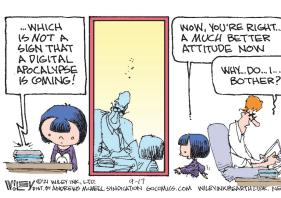

#### **RHYMES WITH ORANGE**





#### B.C.









#### **DILBERT**







### **BIZARRO**



### **NON SEQUITUR**









### **WIZARD OF ID**







## **ROSE IS ROSE**









## JANRIC CLASSIC SUDOKU

Fill in the blank cells using numbers 1 to 9. Each number can appear only once in each row, column and 3x3 block. Use logic and process elimination to solve the puzzle. The difficulty level ranges from Bronze (easiest) to Silver to Gold (hardest).

| 1 | 7 |   |   |   |   |   |   | 2 |                                                 |
|---|---|---|---|---|---|---|---|---|-------------------------------------------------|
|   |   |   | 5 | 7 |   |   |   |   |                                                 |
|   |   |   |   | 9 |   | 3 | 7 | 5 | що                                              |
|   |   | 4 |   | 6 | 1 |   | 2 |   | eators.c                                        |
|   |   | 3 |   |   |