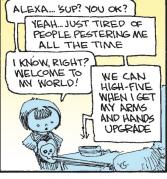

#### **RHYMES WITH ORANGE**





#### B.C.









#### **DILBERT**







### **BIZARRO**



### **NON SEQUITUR**









### **WIZARD OF ID**







## **ROSE IS ROSE**









## JANRIC CLASSIC SUDOKU

Fill in the blank cells using numbers 1 to 9. Each number can appear only once in each row, column and 3x3 block. Use logic and process elimination to solve the puzzle. The difficulty level ranges from Bronze (easiest) to Silver to Gold (hardest).

| 1 | 7 |   |   |   |   |   |   | 2 |                                                 |
|---|---|---|---|---|---|---|---|---|-------------------------------------------------|
|   |   |   | 5 | 7 |   |   |   |   |                                                 |
|   |   |   |   | 9 |   | 3 | 7 | 5 | що                                              |
|   |   | 4 |   | 6 | 1 |   | 2 |   | eators.c                                        |
|   |   | 3 |   |   |