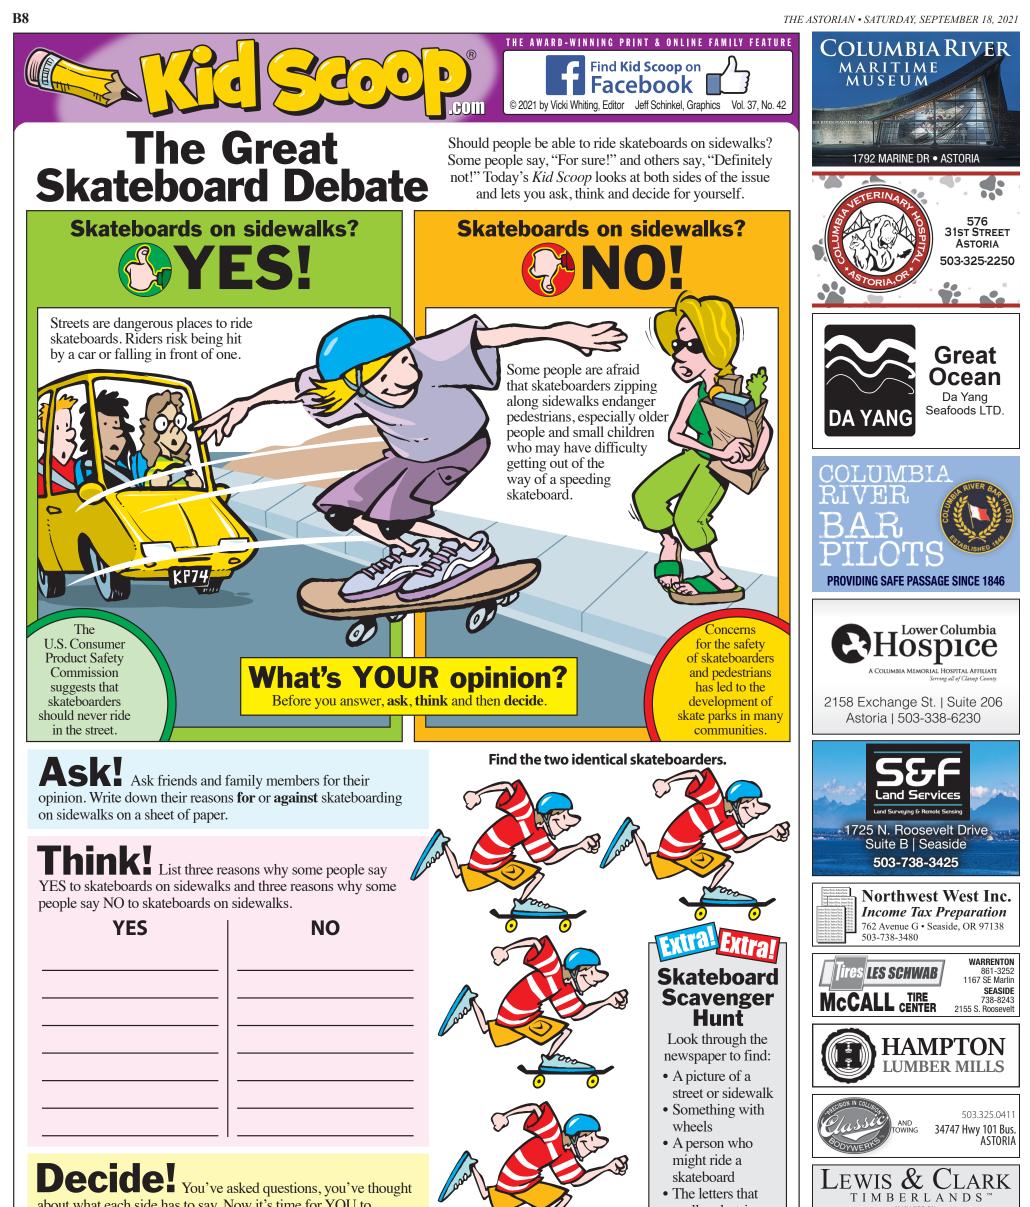

about what each side has to say. Now it's time for YOU to decide. Write down your opinion here:

Standards Link: Research: Students compare information and draw conclusions.

• The letters that spell pedestrian Standards Link: Research: Use the newspaper to locate information.