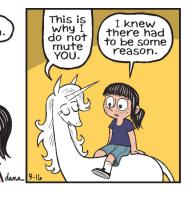

| 53                                                                       | 54 |    |    | 55 |    |    |
|    |    |    |                         | 57                                        |                                                                          |    |    |    | 58 |    |    |
|    |    |    |                         | 60                                        |                                                                          |    |    |    | 61 |    |    |
|    |    |    | 21<br>29 30<br>38<br>44 | 16<br>19<br>21<br>29 30 34<br>38 42<br>44 | 16   19   22   22   29   30   34   38   39   42   44   45   51   52   57 | 16 | 16 | 16 | 16 | 16 | 16 |

## FRANK AND ERNEST



### **THATABABY**







### PHOEBE AND HER UNICORN







### **LOLA**









### SIX CHIX



## **MUTTS**







# **BABY BLUES**







# **ZITS**

9/15/21







# JANRIC CLASSIC SUDOKU

Fill in the blank cells using numbers 1 to 9. Each number can appear only once in each row, column and 3x3 block. Use logic and process elimination to solve the puzzle. The difficulty level ranges from Bronze (easiest) to Silver to Gold (hardest).

|   |   |   |   | , |   |   |   |   |                                                 |
|---|---|---|---|---|---|---|---|---|-------------------------------------------------|
|   | 7 |   |   |   |   | 6 |   |   | F                                               |
|   | 1 |   | 4 |   |   |   |   | 5 |                                                 |
| 6 |   |   | 1 |   | 5 |   | 7 |   | mo