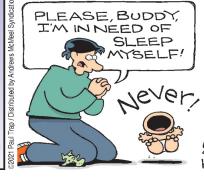

|                         |                                           | 53                                                                       | 54 |    |    | 55 |    |    |
|    |    |    |                         | 57                                        |                                                                          |    |    |    | 58 |    |    |
|    |    |    |                         | 60                                        |                                                                          |    |    |    | 61 |    |    |
|    |    |    | 21<br>29 30<br>38<br>44 | 16<br>19<br>21<br>29 30 34<br>38 42<br>44 | 16   19   22   22   29   30   34   38   39   42   44   45   51   52   57 | 16 | 16 | 16 | 16 | 16 | 16 |

## FRANK AND ERNEST



### **THATABABY**







### PHOEBE AND HER UNICORN







### **LOLA**









### SIX CHIX



## **MUTTS**







# **BABY BLUES**







# **ZITS**

9/15/21







# JANRIC CLASSIC SUDOKU

Fill in the blank cells using numbers 1 to 9. Each number can appear only once in each row, column and 3x3 block. Use logic and process elimination to solve the puzzle. The difficulty level ranges from Bronze (easiest) to Silver to Gold (hardest).

|   |   |   |   | , |   |   |   |   |                                                 |
|---|---|---|---|---|---|---|---|---|-------------------------------------------------|
|   | 7 |   |   |   |   | 6 |   |   | F                                               |
|   | 1 |   | 4 |   |   |   |   | 5 |                                                 |
| 6 |   |   | 1 |   | 5 |