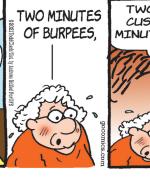

| 53                                                                       | 54 |    |    | 55 |    |    |
|    |    |    |                         | 57                                        |                                                                          |    |    |    | 58 |    |    |
|    |    |    |                         | 60                                        |                                                                          |    |    |    | 61 |    |    |
|    |    |    | 21<br>29 30<br>38<br>44 | 16<br>19<br>21<br>29 30 34<br>38 42<br>44 | 16   19   22   22   29   30   34   38   39   42   44   45   51   52   57 | 16 | 16 | 16 | 16 | 16 | 16 |

## FRANK AND ERNEST



### **THATABABY**







### PHOEBE AND HER UNICORN







### **LOLA**









### SIX CHIX



## **MUTTS**







# **BABY BLUES**







# **ZITS**

9/15/21







# JANRIC CLASSIC SUDOKU

Fill in the blank cells using numbers 1 to 9. Each number can appear only once in each row, column and 3x3 block. Use logic and process elimination to solve the puzzle. The difficulty level ranges from Bronze (easiest) to Silver to Gold (hardest).

|   |   |   |   | , |   |   |   |   |                                                 |
|---|---|---|---|---|---|---|---|---|-------------------------------------------------|
|   | 7 |   |   |   |   | 6 |   |   | F                                               |
|   | 1 |   | 4 |   |   |   |   | 5 |                                                 |
| 6 |   |   | 1 |   | 5 |   | 7 |   | mo