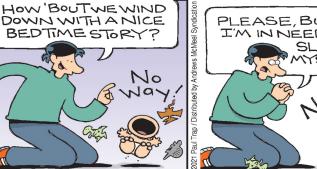

|                         |                                           | 53                                                                       | 54 |    |    | 55 |    |    |
|    |    |    |                         | 57                                        |                                                                          |    |    |    | 58 |    |    |
|    |    |    |                         | 60                                        |                                                                          |    |    |    | 61 |    |    |
|    |    |    | 21<br>29 30<br>38<br>44 | 16<br>19<br>21<br>29 30 34<br>38 42<br>44 | 16   19   22   22   29   30   34   38   39   42   44   45   51   52   57 | 16 | 16 | 16 | 16 | 16 | 16 |

## FRANK AND ERNEST



### **THATABABY**







### PHOEBE AND HER UNICORN







### **LOLA**









### SIX CHIX



## **MUTTS**







# **BABY BLUES**







# **ZITS**

9/15/21







# JANRIC CLASSIC SUDOKU

Fill in the blank cells using numbers 1 to 9. Each number can appear only once in each row, column and 3x3 block. Use logic and process elimination to solve the puzzle. The difficulty level ranges from Bronze (easiest) to Silver to Gold (hardest).

|   |   |   |   | , |   |   |   |   |                                                 |
|---|---|---|---|---|---|---|---|---|-------------------------------------------------|
|   | 7 |   |   |   |   | 6 |   |   | F                                               |
|   | 1 |   | 4 |   |   |   |   | 5 |                                                 |
| 6 |   |   | 1 |   | 5 |