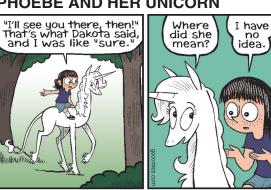

| 53                                                                       | 54 |    |    | 55 |    |    |
|    |    |    |                         | 57                                        |                                                                          |    |    |    | 58 |    |    |
|    |    |    |                         | 60                                        |                                                                          |    |    |    | 61 |    |    |
|    |    |    | 21<br>29 30<br>38<br>44 | 16<br>19<br>21<br>29 30 34<br>38 42<br>44 | 16   19   22   22   29   30   34   38   39   42   44   45   51   52   57 | 16 | 16 | 16 | 16 | 16 | 16 |

## FRANK AND ERNEST



### **THATABABY**







### PHOEBE AND HER UNICORN







### **LOLA**









### SIX CHIX



## **MUTTS**







# **BABY BLUES**







# **ZITS**

9/15/21







# JANRIC CLASSIC SUDOKU

Fill in the blank cells using numbers 1 to 9. Each number can appear only once in each row, column and 3x3 block. Use logic and process elimination to solve the puzzle. The difficulty level ranges from Bronze (easiest) to Silver to Gold (hardest).

|   |   |   |   | , |   |   |   |   |                                                 |
|---|---|---|---|---|---|---|---|---|-------------------------------------------------|
|   | 7 |   |   |   |   | 6 |   |   | F                                               |
|   | 1 |   | 4 |   |   |   |   | 5 |                                                 |
| 6 |   |   | 1 |   | 5 |   | 7 |   | mo