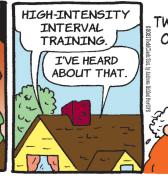

| 53                                                                       | 54 |    |    | 55 |    |    |
|    |    |    |                         | 57                                        |                                                                          |    |    |    | 58 |    |    |
|    |    |    |                         | 60                                        |                                                                          |    |    |    | 61 |    |    |
|    |    |    | 21<br>29 30<br>38<br>44 | 16<br>19<br>21<br>29 30 34<br>38 42<br>44 | 16   19   22   22   29   30   34   38   39   42   44   45   51   52   57 | 16 | 16 | 16 | 16 | 16 | 16 |

## FRANK AND ERNEST



### **THATABABY**







### PHOEBE AND HER UNICORN







### **LOLA**









### SIX CHIX



## **MUTTS**







# **BABY BLUES**







# **ZITS**

9/15/21







# JANRIC CLASSIC SUDOKU

Fill in the blank cells using numbers 1 to 9. Each number can appear only once in each row, column and 3x3 block. Use logic and process elimination to solve the puzzle. The difficulty level ranges from Bronze (easiest) to Silver to Gold (hardest).

|   |   |   |   | , |   |   |   |   |                                                 |
|---|---|---|---|---|---|---|---|---|-------------------------------------------------|
|   | 7 |   |   |   |   | 6 |   |   | F                                               |
|   | 1 |   | 4 |   |   |   |   | 5 |                                                 |
| 6 |   |   | 1 |   | 5 |   | 7 |   | mo