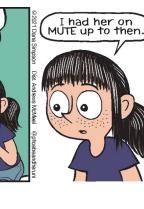

| 53                                                                       | 54 |    |    | 55 |    |    |
|    |    |    |                         | 57                                        |                                                                          |    |    |    | 58 |    |    |
|    |    |    |                         | 60                                        |                                                                          |    |    |    | 61 |    |    |
|    |    |    | 21<br>29 30<br>38<br>44 | 16<br>19<br>21<br>29 30 34<br>38 42<br>44 | 16   19   22   22   29   30   34   38   39   42   44   45   51   52   57 | 16 | 16 | 16 | 16 | 16 | 16 |

## FRANK AND ERNEST



### **THATABABY**







### PHOEBE AND HER UNICORN







### **LOLA**









### SIX CHIX



## **MUTTS**







# **BABY BLUES**







# **ZITS**

9/15/21







# JANRIC CLASSIC SUDOKU

Fill in the blank cells using numbers 1 to 9. Each number can appear only once in each row, column and 3x3 block. Use logic and process elimination to solve the puzzle. The difficulty level ranges from Bronze (easiest) to Silver to Gold (hardest).

|   |   |   |   | , |   |   |   |   |                                                 |
|---|---|---|---|---|---|---|---|---|-------------------------------------------------|
|   | 7 |   |   |   |   | 6 |   |   | F                                               |
|   | 1 |   | 4 |   |   |   |   | 5 |                                                 |
| 6 |   |   | 1 |   | 5 |   | 7 |   | mo