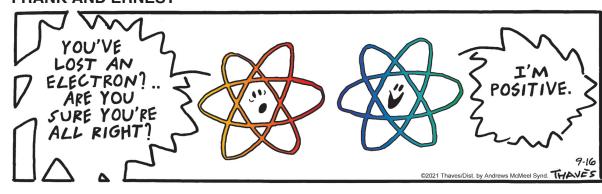

48 | 49 |
| 51 | 52 |    |                         |                                           | 53                                                                       | 54 |    |    | 55 |    |    |
|    |    |    |                         | 57                                        |                                                                          |    |    |    | 58 |    |    |
|    |    |    |                         | 60                                        |                                                                          |    |    |    | 61 |    |    |
|    |    |    | 21<br>29 30<br>38<br>44 | 16<br>19<br>21<br>29 30 34<br>38 42<br>44 | 16   19   22   22   29   30   34   38   39   42   44   45   51   52   57 | 16 | 16 | 16 | 16 | 16 | 16 |

## FRANK AND ERNEST



### **THATABABY**







### PHOEBE AND HER UNICORN







### **LOLA**









### SIX CHIX



## **MUTTS**







# **BABY BLUES**







# **ZITS**

9/15/21







# JANRIC CLASSIC SUDOKU

Fill in the blank cells using numbers 1 to 9. Each number can appear only once in each row, column and 3x3 block. Use logic and process elimination to solve the puzzle. The difficulty level ranges from Bronze (easiest) to Silver to Gold (hardest).

|   |   |   |   | , |   |   |   |   |                                                 |
|---|---|---|---|---|---|---|---|---|-------------------------------------------------|
|   | 7 |   |   |   |   | 6 |   |   | F                                               |
|   | 1 |   | 4 |   |   |   |   | 5 |                                                 |
| 6