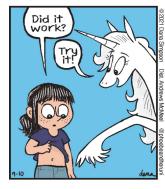

| L | Α | Η |   | Е | Ν | С |   | U | R | S | Α |
|   | В | 0 | N | E |   | D | Υ | Е |   | G | Е | Α | R |

Yesterday's answer 9-10

- 21 "Break My Heart" singer
- Dua stock 22 Track star
  - Bolt
  - 23 Pear
  - type 25 Messes
  - up
  - 26 Scientist's work
  - 27 Optimist's credo
  - 28 String
  - **30** React in
  - horror
  - 33 Diva
  - Streisand
  - 34 Fork part
  - **36** Was
  - livid **37** Roman
  - 209
  - 38 Ginormous
  - **39** Pressing
  - need
  - **40** 1982 sci-fi
  - film **42** Road
  - rescue 43 Actress
  - Hagen
  - **44** Hot temper
  - 45 "Friends" cast

member

#### 10 11 12 13 14 15 17 16 18 20 21 22 23 24 25 26 27 28 30 29 31 32 33 34 35 36 37 38 39 40 45 41 42 43 44 46 47 48 49 50 51

### FRANK AND ERNEST



#### **THATABABY**





#### PHOEBE AND HER UNICORN









### **LOLA**







#### SIX CHIX



# **MUTTS**







# **BABY BLUES**







# **ZITS**







# JANRIC CLASSIC SUDOKU

Fill in the blank cells using numbers 1 to 9. Each number can appear only once in each row, column and 3x3 block. Use logic and process elimination to solve the puzzle. The difficulty level ranges from Bronze (easiest) to Silver to Gold (hardest).

| 3       |   |   |   | 5 |   |   | 4 |   | R                                               |
|---------|---|---|---|---|---|---|---|---|-------------------------------------------------|
|         | 6 |   | 8 |   |   |   |   |   |                                                 |
| 4       | 5 |   |   |   | 3 |   | 7 | 9 | mox                                             |
|         | 7 |   | 1 |   |   | 4 |   |   |