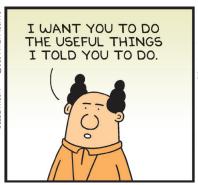

#### RHYMES WITH ORANGE





#### B.C.





#### **DILBERT**







### **BIZARRO**



## **NON SEQUITUR**



## **WIZARD OF ID**







# **ROSE IS ROSE**



## JANRIC CLASSIC SUDOKU

Fill in the blank cells using numbers 1 to 9. Each number can appear only once in each row, column and 3x3 block. Use logic and process elimination to solve the puzzle. The difficulty level ranges from Bronze (easiest) to Silver to Gold (hardest).

| 8 |                  | 5                            |                                       |   | 6                                           |                                                                                               | 2                                                                                                         |