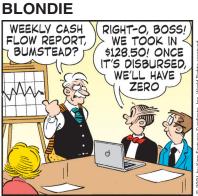

#### RHYMES WITH ORANGE





#### B.C.





#### **DILBERT**







### **BIZARRO**



## **NON SEQUITUR**



## **WIZARD OF ID**







# **ROSE IS ROSE**



## JANRIC CLASSIC SUDOKU

Fill in the blank cells using numbers 1 to 9. Each number can appear only once in each row, column and 3x3 block. Use logic and process elimination to solve the puzzle. The difficulty level ranges from Bronze (easiest) to Silver to Gold (hardest).

| 8 |                  | 5                            |                                       |   | 6                                           |                                                                                               | 2                                                                                                         |