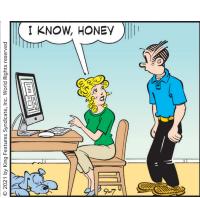

#### **RHYMES WITH ORANGE**





#### B.C.



### **DILBERT**







#### **BIZARRO**



### **NON SEQUITUR**



### **WIZARD OF ID**







### **ROSE IS ROSE**







### JANRIC CLASSIC SUDOKU

Fill in the blank cells using numbers 1 to 9. Each number can appear only once in each row, column and 3x3 block. Use logic and process elimination to solve the puzzle. The difficulty level ranges from Bronze (easiest) to Silver to Gold (hardest).

|        |   |   |   |   | 7 |   | 2 |   | F                                               |
|--------|---|---|---|---|---|---|---|---|-------------------------------------------------|
|        | 3 | 9 |   | 4 |   | 1 |   | 7 |                                                 |
| 5      |   |   |   | 6 |   |   | 9 |   | mo