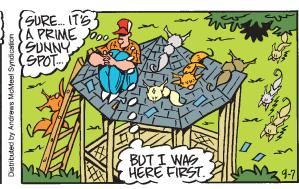

#### **RHYMES WITH ORANGE**





#### B.C.



### **DILBERT**







#### **BIZARRO**



### **NON SEQUITUR**



### **WIZARD OF ID**







### **ROSE IS ROSE**







### JANRIC CLASSIC SUDOKU

Fill in the blank cells using numbers 1 to 9. Each number can appear only once in each row, column and 3x3 block. Use logic and process elimination to solve the puzzle. The difficulty level ranges from Bronze (easiest) to Silver to Gold (hardest).

|        |   |   |   |   | 7 |   | 2 |   | F                                               |
|--------|---|---|---|---|---|---|---|---|-------------------------------------------------|
|        | 3 | 9 |   | 4 |   | 1 |   | 7 |                                                 |
| 5      |   |   |   | 6 |   |   | 9 |   | mo                                              |
|        | 6 |   |   |   | 9 |   | 8 |   | eators.c                                        |
| 9      |   | 8 |   | 2 |   | 7 |   | 5 | t. by cre