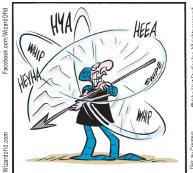

#### **RHYMES WITH ORANGE**





#### B.C.



### **DILBERT**







#### **BIZARRO**



### **NON SEQUITUR**



### **WIZARD OF ID**







### **ROSE IS ROSE**







### JANRIC CLASSIC SUDOKU

Fill in the blank cells using numbers 1 to 9. Each number can appear only once in each row, column and 3x3 block. Use logic and process elimination to solve the puzzle. The difficulty level ranges from Bronze (easiest) to Silver to Gold (hardest).

|        |   |   |   |   | 7 |   | 2 |   | F                                               |
|--------|---|---|---|---|---|---|---|---|-------------------------------------------------|
|        | 3 | 9 |   | 4 |   | 1 |   | 7 |                                                 |
| 5      |   |   |   | 6 |   |   | 9 |   | mo                                              |
|        | 6 |   |   |   | 9 |   | 8 |   | eators.c                                        |
| 9      |   | 8 |   | 2 |