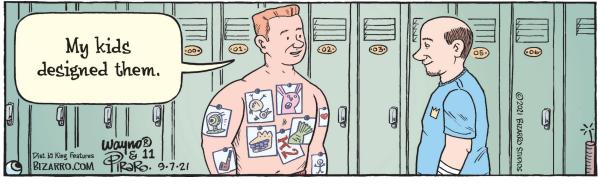

#### **RHYMES WITH ORANGE**





#### B.C.



### **DILBERT**







#### **BIZARRO**



### **NON SEQUITUR**



### **WIZARD OF ID**







### **ROSE IS ROSE**







### JANRIC CLASSIC SUDOKU

Fill in the blank cells using numbers 1 to 9. Each number can appear only once in each row, column and 3x3 block. Use logic and process elimination to solve the puzzle. The difficulty level ranges from Bronze (easiest) to Silver to Gold (hardest).

|        |   |   |   |   | 7 |   | 2 |   | F                                               |
|--------|---|---|---|---|---|---|---|---|-------------------------------------------------|
|        | 3 | 9 |   | 4 |   | 1 |   | 7 |                                                 |
| 5      |   |   |   | 6 |   |   | 9 |   | mo                                              |
|        | 6 |   |   |   | 9 |   | 8 |   | eators.c