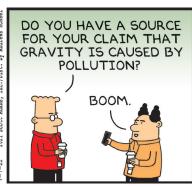

#### **RHYMES WITH ORANGE**





#### B.C.



### **DILBERT**







#### **BIZARRO**



### **NON SEQUITUR**



### **WIZARD OF ID**







### **ROSE IS ROSE**







### JANRIC CLASSIC SUDOKU

Fill in the blank cells using numbers 1 to 9. Each number can appear only once in each row, column and 3x3 block. Use logic and process elimination to solve the puzzle. The difficulty level ranges from Bronze (easiest) to Silver to Gold (hardest).

|        |   |   |   |   | 7 |   | 2 |   | F                                               |
|--------|---|---|---|---|---|---|---|---|-------------------------------------------------|
|        | 3 | 9 |   | 4 |   | 1 |   | 7 |                                                 |
| 5      |   |   |   | 6 |   |   | 9 |   | mo                                              |
|        | 6 |   |   |   | 9 |   | 8 |   | eators.