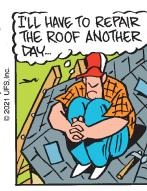

#### **RHYMES WITH ORANGE**





#### B.C.



### **DILBERT**







#### **BIZARRO**



### **NON SEQUITUR**



### **WIZARD OF ID**







### **ROSE IS ROSE**







### JANRIC CLASSIC SUDOKU

Fill in the blank cells using numbers 1 to 9. Each number can appear only once in each row, column and 3x3 block. Use logic and process elimination to solve the puzzle. The difficulty level ranges from Bronze (easiest) to Silver to Gold (hardest).

|        |   |   |   |   | 7 |   | 2 |   | F                                               |
|--------|---|---|---|---|---|---|---|---|-------------------------------------------------|
|        | 3 | 9 |   | 4 |   | 1 |   | 7 |                                                 |
| 5      |   |   |   | 6 |   |   | 9 |   | mo                                              |
|        | 6 |   |   |   | 9 |   | 8 |   | eators.c                                        |
| 9      |   | 8 |   | 2 |   | 7 |   | 5 | t. by cre