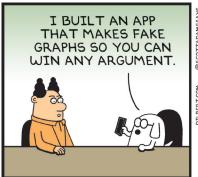

#### **RHYMES WITH ORANGE**





#### B.C.



### **DILBERT**







#### **BIZARRO**



### **NON SEQUITUR**



### **WIZARD OF ID**







### **ROSE IS ROSE**







### JANRIC CLASSIC SUDOKU

Fill in the blank cells using numbers 1 to 9. Each number can appear only once in each row, column and 3x3 block. Use logic and process elimination to solve the puzzle. The difficulty level ranges from Bronze (easiest) to Silver to Gold (hardest).

|        |   |   |   |   | 7 |   | 2 |   | F                                               |
|--------|---|---|---|---|---|---|---|---|-------------------------------------------------|
|        | 3 | 9 |   | 4 |   | 1 |   | 7 |                                                 |
| 5      |   |   |   | 6 |   |   | 9 |   | mo                                              |
|        | 6 |   |   |   | 9 |   | 8 |   | eat