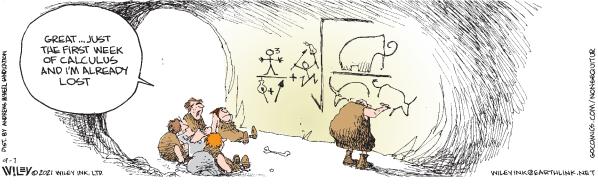

#### **RHYMES WITH ORANGE**





#### B.C.



### **DILBERT**







#### **BIZARRO**



### **NON SEQUITUR**



### **WIZARD OF ID**







### **ROSE IS ROSE**







### JANRIC CLASSIC SUDOKU

Fill in the blank cells using numbers 1 to 9. Each number can appear only once in each row, column and 3x3 block. Use logic and process elimination to solve the puzzle. The difficulty level ranges from Bronze (easiest) to Silver to Gold (hardest).

|        |   |   |   |   | 7 |   | 2 |   | F                                               |
|--------|---|---|---|---|---|---|---|---|-------------------------------------------------|
|        | 3 | 9 |   | 4 |   | 1 |   | 7 |                                                 |
| 5      |   |   |   | 6 |   |   | 9 |   | mo                                              |
|        | 6 |   |   |   | 9 |   | 8 |   | eators.c                                        |
|