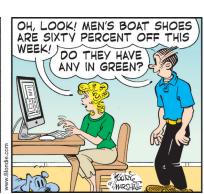

#### **RHYMES WITH ORANGE**





#### B.C.



### **DILBERT**







#### **BIZARRO**



### **NON SEQUITUR**



### **WIZARD OF ID**







### **ROSE IS ROSE**







### JANRIC CLASSIC SUDOKU

Fill in the blank cells using numbers 1 to 9. Each number can appear only once in each row, column and 3x3 block. Use logic and process elimination to solve the puzzle. The difficulty level ranges from Bronze (easiest) to Silver to Gold (hardest).

|        |   |   |   |   | 7 |   | 2 |   | F                                               |
|--------|---|---|---|---|---|---|---|---|-------------------------------------------------|
|        | 3 | 9 |   | 4 |   | 1 |   | 7 |                                                 |
| 5      |   |   |   | 6 |   |   | 9 |   | mo