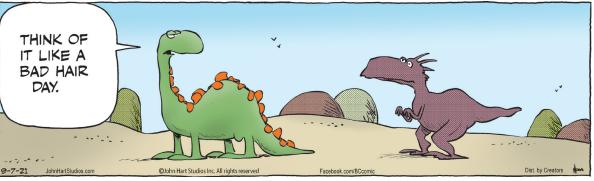

#### **RHYMES WITH ORANGE**





#### B.C.



### **DILBERT**







#### **BIZARRO**



### **NON SEQUITUR**



### **WIZARD OF ID**







### **ROSE IS ROSE**







### JANRIC CLASSIC SUDOKU

Fill in the blank cells using numbers 1 to 9. Each number can appear only once in each row, column and 3x3 block. Use logic and process elimination to solve the puzzle. The difficulty level ranges from Bronze (easiest) to Silver to Gold (hardest).

|        |   |   |   |   | 7 |   | 2 |   | F                                               |
|--------|---|---|---|---|---|---|---|---|-------------------------------------------------|
|        | 3 | 9 |   | 4 |   | 1 |   | 7 |                                                 |
| 5      |   |   |   | 6 |   |   | 9 |   | mo                                              |
|        | 6 |   |   |   |