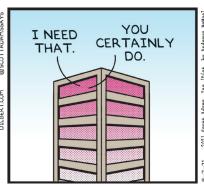

#### **RHYMES WITH ORANGE**





#### B.C.



### **DILBERT**







#### **BIZARRO**



### **NON SEQUITUR**



### **WIZARD OF ID**







### **ROSE IS ROSE**







### JANRIC CLASSIC SUDOKU

Fill in the blank cells using numbers 1 to 9. Each number can appear only once in each row, column and 3x3 block. Use logic and process elimination to solve the puzzle. The difficulty level ranges from Bronze (easiest) to Silver to Gold (hardest).

|        |   |   |   |   | 7 |   | 2 |   | F                                               |
|--------|---|---|---|---|---|---|---|---|-------------------------------------------------|
|        | 3 | 9 |   | 4 |   | 1 |   | 7 |                                                 |
| 5      |   |   |   | 6 |   |   | 9 |   | mo                                              |
|        | 6 |   |   |   | 9 |   | 8 |   | eator