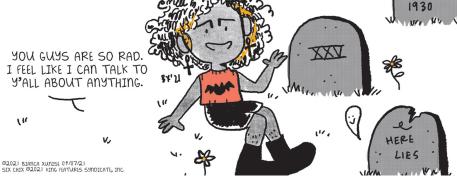

.S.

expo

(out)

Shakers,

- "yes" steady
  - **26** Ahab's first mate
- alternative 27 "Howl" poet
- Allen 29 "Law & 8 Founder
  - Order: -30 Storm
  - center **33** LAPD
  - ranks
- 9 Publishers' 36 Steak choices **10** Misplace 38 Casual
- 11 Scratched top **40** Cotillion
  - celeb
  - 42 Norms (Abbr.)
  - **43** Met
  - solo
  - 44 High-five sound
  - 46 Experts 47 Sofer of soaps
  - 48 Equal
  - 50 Swiss

### canton Saturday's answer 9-6 10

#### 12 13 15 16 17 18 21 22 23 24 25 26 28 29 30 32 31 34 33 35 36 38 39 40 41 48 42 43 44 45 46 47 49 50 51 52 53 54 55 56 57

#### FRANK AND ERNEST



#### **THATABABY**





I'm growing it out for a Cindy-Leu Who do!



You do grasp why someone might choose

to mute you, though, yes?

#### PHOEBE AND HER UNICORN











### **SIX CHIX**



### **MUTTS**







111

## **BABY BLUES**







**ZITS** 



## JANRIC CLASSIC SUDOKU

Fill in the blank cells using numbers 1 to 9. Each number can appear only once in each row, column and 3x3 block. Use logic and process elimination to solve the puzzle. The difficulty level ranges from Bronze (easiest) to Silver to Gold (hardest).

| 3 |   |   | 6 | 8 | 5 |   | 4 |   | F                                               |
|---|---|---|---|---|---|---|---|---|-------------------------------------------------|
| 4 |   | 5 | 9 |   |   | 7 |   |   |                                                 |
|   | 2 |   |   | 4 |   | 9 |   | 8 | mo                                              |
|   |   |   | 8 |   |   | 2 |   |   | eators.c                                        |
| 9 | 6 |   | 5 |