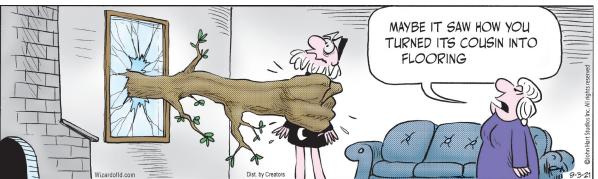

#### **RHYMES WITH ORANGE**





#### B.C.







#### **DILBERT**







### **BIZARRO**



# **NON SEQUITUR**



# **WIZARD OF ID**



# **ROSE IS ROSE**

9/4/21



# JANRIC CLASSIC SUDOKU

Fill in the blank cells using numbers 1 to 9. Each number can appear only once in each row, column and 3x3 block. Use logic and process elimination to solve the puzzle. The difficulty level ranges from Bronze (easiest) to Silver to Gold (hardest).

| aver ranges from Bronze (easiest) to sliver to Gold |   |   |   |   |   |   |   |   |                                               |  |  |  |
|-----------------------------------------------------|---|---|---|---|---|---|---|---|-----------------------------------------------|--|--|--|
| 4                                                   |   |   |   |   |   |   | 1 |   |                                               |  |  |  |
|                                                     | 3 |