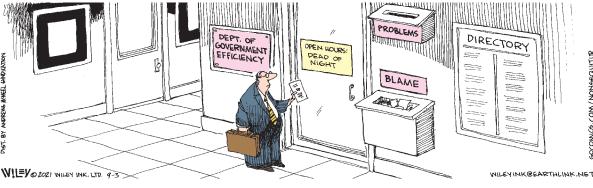

#### **RHYMES WITH ORANGE**





#### B.C.







#### **DILBERT**







### **BIZARRO**



# **NON SEQUITUR**



# **WIZARD OF ID**



# **ROSE IS ROSE**

9/4/21



# JANRIC CLASSIC SUDOKU

Fill in the blank cells using numbers 1 to 9. Each number can appear only once in each row, column and 3x3 block. Use logic and process elimination to solve the puzzle. The difficulty level ranges from Bronze (easiest) to Silver to Gold (hardest).

| aver ranges from Bronze (easiest) to sliver to Gold |   |   |   |   |   |   |   |   |                                               |  |  |  |
|-----------------------------------------------------|---|---|---|---|---|---|---|---|-----------------------------------------------|--|--|--|
| 4                                                   |   |   |   |   |   |   | 1 |   |                                               |  |  |  |
|