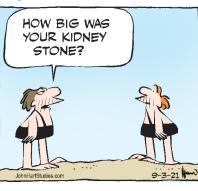

#### **RHYMES WITH ORANGE**





#### B.C.







#### **DILBERT**







### **BIZARRO**



# **NON SEQUITUR**



# **WIZARD OF ID**



# **ROSE IS ROSE**

9/4/21



# JANRIC CLASSIC SUDOKU

Fill in the blank cells using numbers 1 to 9. Each number can appear only once in each row, column and 3x3 block. Use logic and process elimination to solve the puzzle. The difficulty level ranges from Bronze (easiest) to Silver to Gold (hardest).

| aver ranges from Bronze (easiest) to sliver to Gold |   |   |   |   |   |   |   |   |                                               |  |  |  |
|-----------------------------------------------------|---|---|---|---|---|---|---|---|-----------------------------------------------|--|--|--|
| 4                                                   |   |   |   |   |   |   | 1 |   |