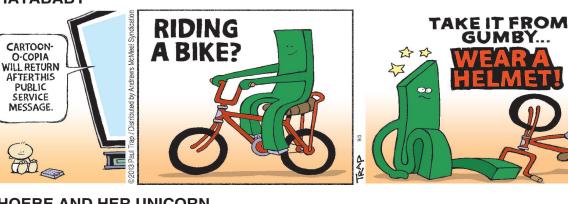

П |
| М | 0 | W |   | R |   | Ν | G |   | Ν | Е | Α |   |
| Α | Ν | Ν |   | Е | R | Α | S |   | Е | Е | L | S |

Yesterday's answer 9-3

- 23 Slanted type
- briefly 4 Monk's (Abbr.) music 24 Ganges
  - wrap 25 Hefty
  - horn **26** "Mad
  - Money" network **27** "Star
  - Wars" princess
  - 28 Japanese noodle
  - **29** Boom times
  - 32 Short
  - do

  - 33 Defeats **35** 6 on a
  - phone
  - 36 Fictional castaway 38 "That is
  - to say ..." 39 Fictional
  - Butler
  - **42** Fork
  - prona **43** Air freshener
  - target 44 Zilch
  - 45 Stir-fry
  - pan 46 Hydrocarbon
  - ending 47 Actor Billy -
  - Williams 49 Genetic letters

### 10 11 12 13 14 15 17 16 18 19 20 21 22 23 24 25 26 27 28 29 30 32 33 31 34 35 36 37 39 40 41 43 44 42 47 45 46 48 49 50 51 52 53 54 55



### **THATABABY**





### **LOLA**



SHOWS MY HEART RATE. DOES IT WATCHES CALORIES, TELL TIME? CHECKS EMAIL AND COUNTS STEPS. ALERTS ME TO POLITCAL UPRISINGS.



do that again.

### SIX CHIX



## **MUTTS**





## **BABY BLUES**







## **ZITS**







## JANRIC CLASSIC SUDOKU

Fill in the blank cells using numbers 1 to 9. Each number can appear only once in each row, column and 3x3 block. Use logic and process elimination to solve the puzzle. The difficulty level ranges from Bronze (easiest) to Silver to Gold (hardest).

| 7 |   |   | 5 |   | 2 | 3 | 6 |   | R                                               |
|---|---|---|---|---|---|---|---|---|-------------------------------------------------|
|   | 3 |   |   | 8 |   |   |   |   |                                                 |
|   |   |   |   |   |