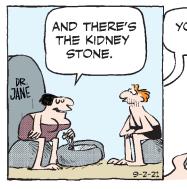

### **RHYMES WITH ORANGE**













**DILBERT** 







### **BIZARRO**



## **NON SEQUITUR**



## **WIZARD OF ID**









## **ROSE IS ROSE**





## JANRIC CLASSIC SUDOKU

Fill in the blank cells using numbers 1 to 9. Each number can appear only once in each row, column and 3x3 block. Use logic and process elimination to solve the puzzle. The difficulty level ranges from Bronze (easiest) to Silver to Gold (hardest).

|   | 3 |   | 2 |   |   |   | 9 |   |
|---|---|---|---|---|---|---|---|---|
| 4 | 9 |   |   |   | 7 |   | 2 |   |
|   | 2 |   | 4 |   | 3 | 8 |   | 7 |
| 9 |   | 3 |   | 2 |   |   |   | 5 |
|   | 8 |   | 9 |   | 5 |   | 1 |   |
| 7 |   |   |   | 4 |   | 2 |   | 9 |
| 1 |   | 9 | 8 |   | 2 |   | 4 |   |
|   | 7 |   | 3 |   |   |   | 5 | 8 |
|   | 4 |   |   |   | 9 |   | 7 |   |

## Rating: BRONZE

Sol