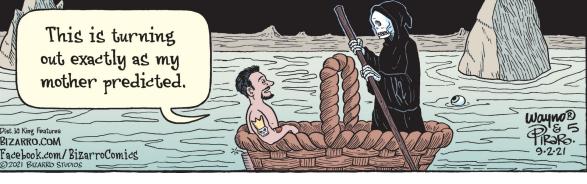

### **RHYMES WITH ORANGE**













**DILBERT** 







### **BIZARRO**



## **NON SEQUITUR**



## **WIZARD OF ID**









## **ROSE IS ROSE**





## JANRIC CLASSIC SUDOKU

Fill in the blank cells using numbers 1 to 9. Each number can appear only once in each row, column and 3x3 block. Use logic and process elimination to solve the puzzle. The difficulty level ranges from Bronze (easiest) to Silver to Gold (hardest).

|   | 3 |   | 2 |   |   |   | 9 |   |
|---|---|---|---|---|---|---|---|---|
| 4 | 9 |   |   |   | 7 |   | 2 |   |
|   | 2 |   | 4 |   | 3 | 8 |   | 7 |
| 9 |   | 3 |   | 2 |   |   |   | 5 |
|   | 8 |   | 9 |   | 5 |   | 1 |   |
| 7 |   |   |   | 4 |   | 2 |   | 9 |
| 1 |   | 9 | 8 |   | 2 |   | 4 |   |
|   | 7 |   | 3 |   |   |   | 5 | 8 |
|   | 4 |   |   |   | 9 |   | 7 |   |

## Rating: BRONZE

Solution to 9/1/21

| 7 | 9 | 2 | 8 | 6 | 3 |