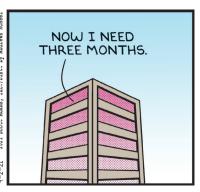

### **RHYMES WITH ORANGE**













**DILBERT** 







### **BIZARRO**



## **NON SEQUITUR**



## **WIZARD OF ID**









## **ROSE IS ROSE**





## JANRIC CLASSIC SUDOKU

Fill in the blank cells using numbers 1 to 9. Each number can appear only once in each row, column and 3x3 block. Use logic and process elimination to solve the puzzle. The difficulty level ranges from Bronze (easiest) to Silver to Gold (hardest).

|   | 3 |   | 2 |   |   |   | 9 |   |
|---|---|---|---|---|---|---|---|---|
| 4 | 9 |   |   |   | 7 |   | 2 |   |
|   | 2 |   | 4 |   | 3 | 8 |   | 7 |
| 9 |   | 3 |   | 2 |   |   |   | 5 |
|   | 8 |   | 9 |   | 5 |   | 1 |   |
| 7 |   |   |   | 4 |   | 2 |   | 9 |
| 1 |   | 9 | 8 |   | 2 |   | 4 |   |
|   | 7 |   | 3 |   |   |   | 5 | 8 |
|   | 4 |   |   |   | 9 |   | 7 |   |

## Rating: BRONZE

Solution to 9/1/21

| 7 | 9