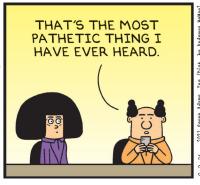

### **RHYMES WITH ORANGE**













**DILBERT** 







### **BIZARRO**



## **NON SEQUITUR**



## **WIZARD OF ID**









## **ROSE IS ROSE**





## JANRIC CLASSIC SUDOKU

Fill in the blank cells using numbers 1 to 9. Each number can appear only once in each row, column and 3x3 block. Use logic and process elimination to solve the puzzle. The difficulty level ranges from Bronze (easiest) to Silver to Gold (hardest).

|   | 3 |   | 2 |   |   |   | 9 |   |
|---|---|---|---|---|---|---|---|---|
| 4 | 9 |   |   |   | 7 |   | 2 |   |
|   | 2 |   | 4 |   | 3 | 8 |   | 7 |
| 9 |   | 3 |   | 2 |   |   |   | 5 |
|   | 8 |   | 9 |   | 5 |   | 1 |   |
| 7 |   |   |   | 4 |   | 2 |   | 9 |
| 1 |   | 9 | 8 |   | 2 |   | 4 |   |
|   | 7 |   | 3 |   |   |   | 5 | 8 |
|   | 4 |   |   |   | 9 |   | 7 |   |

## Rating: BRONZE

Solution to 9/1/21

| 7 |