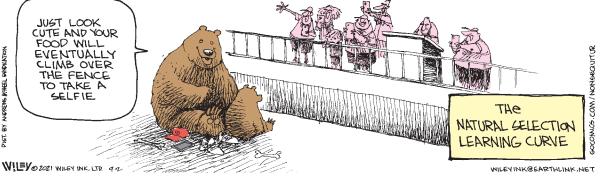

### **RHYMES WITH ORANGE**













**DILBERT** 







### **BIZARRO**



## **NON SEQUITUR**



## **WIZARD OF ID**









## **ROSE IS ROSE**





## JANRIC CLASSIC SUDOKU

Fill in the blank cells using numbers 1 to 9. Each number can appear only once in each row, column and 3x3 block. Use logic and process elimination to solve the puzzle. The difficulty level ranges from Bronze (easiest) to Silver to Gold (hardest).

|   | 3 |   | 2 |   |   |   | 9 |   |
|---|---|---|---|---|---|---|---|---|
| 4 | 9 |   |   |   | 7 |   | 2 |   |
|   | 2 |   | 4 |   | 3 | 8 |   | 7 |
| 9 |   | 3 |   | 2 |   |   |   | 5 |
|   | 8 |   | 9 |   | 5 |   | 1 |   |
| 7 |   |   |   | 4 |   | 2 |   | 9 |
| 1 |   | 9 | 8 |   | 2 |   | 4 |   |
|   | 7 |   | 3 |   |   |   | 5 | 8 |
|   | 4 |   |   |   | 9 |   | 7 |   |

## Rating: BRONZE

Solution to 9/1/21

| 7 | 9 | 2 | 8 | 6 | 3 | 1 | 5 | 4 |
|---|---|--