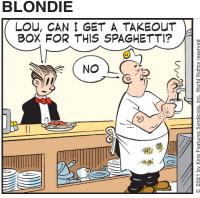

### **RHYMES WITH ORANGE**













**DILBERT** 







### **BIZARRO**



## **NON SEQUITUR**



## **WIZARD OF ID**









## **ROSE IS ROSE**





## JANRIC CLASSIC SUDOKU

Fill in the blank cells using numbers 1 to 9. Each number can appear only once in each row, column and 3x3 block. Use logic and process elimination to solve the puzzle. The difficulty level ranges from Bronze (easiest) to Silver to Gold (hardest).

|   | 3 |   | 2 |   |   |   | 9 |   |
|---|---|---|---|---|---|---|---|---|
| 4 | 9 |   |   |   | 7 |   | 2 |   |
|   | 2 |   | 4 |   | 3 | 8 |   | 7 |
| 9 |   | 3 |   | 2 |   |   |   | 5 |
|   | 8 |   | 9 |   | 5 |   | 1 |   |
| 7 |   |   |   | 4 |   | 2 |   | 9 |
| 1 |   | 9 | 8 |   | 2 |   | 4 |   |
|   | 7 |   | 3 |   |   |   | 5 | 8 |
|   | 4 |   |   |   |