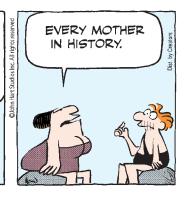

### **RHYMES WITH ORANGE**













**DILBERT** 







### **BIZARRO**



## **NON SEQUITUR**



## **WIZARD OF ID**









## **ROSE IS ROSE**





## JANRIC CLASSIC SUDOKU

Fill in the blank cells using numbers 1 to 9. Each number can appear only once in each row, column and 3x3 block. Use logic and process elimination to solve the puzzle. The difficulty level ranges from Bronze (easiest) to Silver to Gold (hardest).

|   | 3 |   | 2 |   |   |   | 9 |   |
|---|---|---|---|---|---|---|---|---|
| 4 | 9 |   |   |   | 7 |   | 2 |   |
|   | 2 |   | 4 |   | 3 | 8 |   | 7 |
| 9 |   | 3 |   | 2 |   |   |   | 5 |
|   | 8 |   | 9 |   | 5 |   | 1 |   |
| 7 |   |   |   | 4 |   | 2 |   | 9 |
| 1 |   | 9 | 8 |   | 2 |   | 4 |   |
|   | 7 |   | 3 |   |   |   | 5 | 8 |
|   | 4 |   |   |   | 9 |   | 7 |   |

## Rating: BRONZE

Solutio