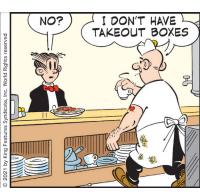

### **RHYMES WITH ORANGE**













**DILBERT** 







### **BIZARRO**



## **NON SEQUITUR**



## **WIZARD OF ID**









## **ROSE IS ROSE**





## JANRIC CLASSIC SUDOKU

Fill in the blank cells using numbers 1 to 9. Each number can appear only once in each row, column and 3x3 block. Use logic and process elimination to solve the puzzle. The difficulty level ranges from Bronze (easiest) to Silver to Gold (hardest).

|   | 3 |   | 2 |   |   |   | 9 |   |
|---|---|---|---|---|---|---|---|---|
| 4 | 9 |   |   |   | 7 |   | 2 |   |
|   | 2 |   | 4 |   | 3 | 8 |   | 7 |
| 9 |   | 3 |   | 2 |   |   |   | 5 |
|   | 8 |   | 9 |   | 5 |   | 1 |   |
| 7 |   |   |   | 4 |   | 2 |   | 9 |
| 1 |   | 9 | 8 |   | 2 |   | 4 |   |
|   | 7 |   | 3 |   |   |   | 5 | 8 |
|   | 4 |   |   |   | 9