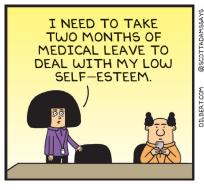

### **RHYMES WITH ORANGE**













**DILBERT** 







### **BIZARRO**



## **NON SEQUITUR**



## **WIZARD OF ID**









## **ROSE IS ROSE**





## JANRIC CLASSIC SUDOKU

Fill in the blank cells using numbers 1 to 9. Each number can appear only once in each row, column and 3x3 block. Use logic and process elimination to solve the puzzle. The difficulty level ranges from Bronze (easiest) to Silver to Gold (hardest).

|   | 3 |   | 2 |   |   |   | 9 |   |
|---|---|---|---|---|---|---|---|---|
| 4 | 9 |   |   |   | 7 |   | 2 |   |
|   | 2 |   | 4 |   | 3 | 8 |   | 7 |
| 9 |   | 3 |   | 2 |   |   |   | 5 |
|   | 8 |   | 9 |   | 5 |   | 1 |   |
| 7 |   |   |   | 4 |   | 2 |   | 9 |
| 1 |   | 9 | 8 |   | 2 |   | 4 |   |
|   | 7 |   | 3 |   |   |   | 5 | 8 |
|   | 4 |   |   |   | 9 |   | 7 |   |

## Rating: BRONZE

Solution to 9/1/21

| 7