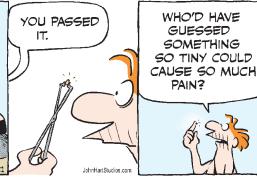

### **RHYMES WITH ORANGE**













**DILBERT** 







### **BIZARRO**



## **NON SEQUITUR**



## **WIZARD OF ID**









## **ROSE IS ROSE**





## JANRIC CLASSIC SUDOKU

Fill in the blank cells using numbers 1 to 9. Each number can appear only once in each row, column and 3x3 block. Use logic and process elimination to solve the puzzle. The difficulty level ranges from Bronze (easiest) to Silver to Gold (hardest).

|   | 3 |   | 2 |   |   |   | 9 |   |
|---|---|---|---|---|---|---|---|---|
| 4 | 9 |   |   |   | 7 |   | 2 |   |
|   | 2 |   | 4 |   | 3 | 8 |   | 7 |
| 9 |   | 3 |   | 2 |   |   |   | 5 |
|   | 8 |   | 9 |   | 5 |   | 1 |   |
| 7 |   |   |   | 4 |   | 2 |   | 9 |
| 1 |   | 9 | 8 |   | 2 |   | 4 |   |
|   | 7 |   | 3 |   |   |   | 5 | 8 |
|   | 4 |   |   |   | 9 |   | 7 |   |

## Rating: BRONZE

Solut