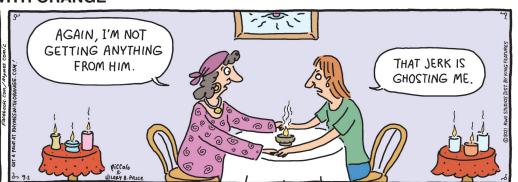

### **RHYMES WITH ORANGE**













**DILBERT** 







### **BIZARRO**



## **NON SEQUITUR**



## **WIZARD OF ID**









## **ROSE IS ROSE**





## JANRIC CLASSIC SUDOKU

Fill in the blank cells using numbers 1 to 9. Each number can appear only once in each row, column and 3x3 block. Use logic and process elimination to solve the puzzle. The difficulty level ranges from Bronze (easiest) to Silver to Gold (hardest).

|   | 3 |   | 2 |   |   |   | 9 |   |
|---|---|---|---|---|---|---|---|---|
| 4 | 9 |   |   |   | 7 |   | 2 |   |
|   | 2 |   | 4 |   | 3 | 8 |   | 7 |
| 9 |   | 3 |   | 2 |   |   |   | 5 |
|   | 8 |   | 9 |   | 5 |   | 1 |   |
| 7 |   |   |   | 4 |   | 2 |   | 9 |
| 1 |   | 9 | 8 |   | 2 |   | 4 |   |
|   | 7 |   | 3 |   |   |   | 5 | 8 |
|   | 4 |   |   |   | 9 |   | 7 |   |

## Rating: BRONZE