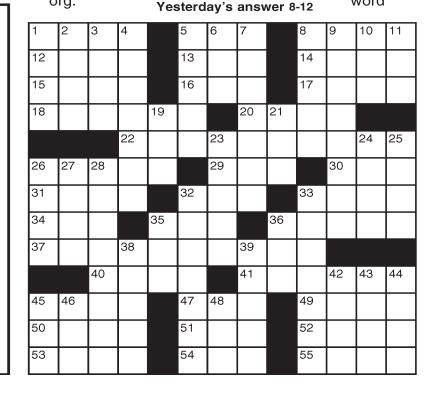

## JANRIC CLASSIC SUDOKU

Fill in the blank cells using numbers 1 to 9. Each number can appear only once in each row, column and 3x3 block. Use logic and process elimination to solve the puzzle. The difficulty level ranges from Bronze (easiest) to Silver to Gold (hardest).

| 6 | 7 | 5 | 4 |   | 3 |   |   |   |
|---|---|---|---|---|---|---|---|---|
|   | 3 |   |   | 6 |   | 4 |   | 8 |
|   | 8 | 4 |   | 7 |   |   | 6 |   |
| 7 |   | 9 |   |   | 8 |   |   | 4 |
|   |   |   | 9 |   | 1 |   |   |   |
| 3 |   |   | 2 |   |   | 8 |   | 9 |
|   | 5 |   |   | 1 |   | 9 | 8 |   |
| 4 |   | 7 |   | 2 |   |   | 1 |   |
|   |   |   | 7 |   | 6 | 5 | 4 | 2 |

### Rating: BRONZE

| Solution to 8/11/21 |   |   |   |   |   |   |   |   |  |  |
|---------------------|---|---|---|---|---|---|---|---|--|--|
| 6                   | 8 | 4 | 5 | 2 | 9 | 3 | 1 | 7 |  |  |
| 7                   | 9 | 3 | 4 | 6 | 1 | 5 | 8 | 2 |  |  |
| 1                   | 2 | 5 | 7 | 8 | 3 | 9 | 6 | 4 |  |  |
| 3                   | 4 | 6 | 9 | 7 | 5 | 1 | 2 | 8 |  |  |
| 5                   | 1 | 8 | 2 | 3 | 4 | 6 | 7 | 9 |  |  |
| 2                   | 7 | 9 | 8 | 1 | 6 | 4 | 5 | 3 |  |  |
| 8                   | 3 | 1 | 6 | 4 | 2 | 7 | 9 | 5 |  |  |
| 4                   | 5 | 2 | 1 | 9 | 7 | 8 | 3 | 6 |  |  |
| 9                   | 6 | 7 | 3 | 5 | 8 | 2 | 4 | 1 |  |  |