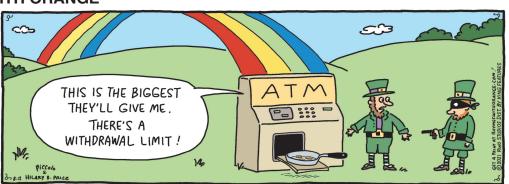

#### **RHYMES WITH ORANGE**





#### B.C.







#### **DILBERT**







### **BIZARRO**



### **NON SEQUITUR**



### **WIZARD OF ID**







## **ROSE IS ROSE**





## JANRIC CLASSIC SUDOKU

Fill in the blank cells using numbers 1 to 9. Each number can appear only once in each row, column and 3x3 block. Use logic and process elimination to solve the puzzle. The difficulty level ranges from Bronze (easiest) to Silver to Gold (hardest).

| 6 | 7 | 5 | 4 |   | 3 |   |   |   |
|---|---|---|---|---|---|---|---|---|
|   | 3 |   |   | 6 |   | 4 |   | 8 |
|   | 8 | 4 |   | 7 |   |   | 6 |   |
| 7 |   | 9 |   |   | 8 |   |   | 4 |
|   |   |   | 9 |   | 1 |   |   |   |
| 3 |   |   | 2 |   |   | 8 |   | 9 |
|   | 5 |   |   | 1 |   | 9 | 8 |   |
| 4 |   | 7 |   | 2 |   |   | 1 |   |
|   |   |   | 7 |   | 6 | 5 | 4 | 2 |

### R