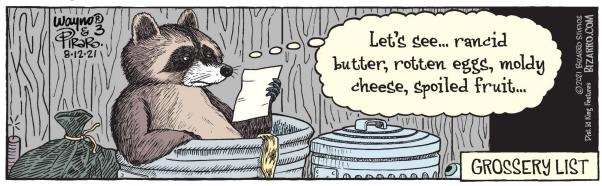

#### **RHYMES WITH ORANGE**





#### B.C.







#### **DILBERT**







### **BIZARRO**



### **NON SEQUITUR**



### **WIZARD OF ID**







## **ROSE IS ROSE**





## JANRIC CLASSIC SUDOKU

Fill in the blank cells using numbers 1 to 9. Each number can appear only once in each row, column and 3x3 block. Use logic and process elimination to solve the puzzle. The difficulty level ranges from Bronze (easiest) to Silver to Gold (hardest).

| 6 | 7 | 5 | 4 |   | 3 |   |   |   |
|---|---|---|---|---|---|---|---|---|
|   | 3 |   |   | 6 |   | 4 |   | 8 |
|   | 8 | 4 |   | 7 |   |   | 6 |   |
| 7 |   | 9 |   |   | 8 |   |   | 4 |
|   |   |   | 9 |   | 1 |   |   |   |
| 3 |   |   | 2 |   |   | 8 |   | 9 |
|   | 5 |   |   | 1 |   | 9 | 8 |   |
| 4 |   | 7 |   | 2 |   |   | 1 |   |
|   |   |   | 7 |   | 6 | 5 | 4 | 2 |

### Rating: BRONZE

| Solution to 8/11/21 |   |   |   |   |   |