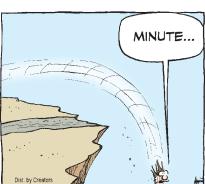

#### **RHYMES WITH ORANGE**





#### B.C.







#### **DILBERT**







### **BIZARRO**



### **NON SEQUITUR**



### **WIZARD OF ID**







## **ROSE IS ROSE**





## JANRIC CLASSIC SUDOKU

Fill in the blank cells using numbers 1 to 9. Each number can appear only once in each row, column and 3x3 block. Use logic and process elimination to solve the puzzle. The difficulty level ranges from Bronze (easiest) to Silver to Gold (hardest).

| 6 | 7 | 5 | 4 |   | 3 |   |   |   |
|---|---|---|---|---|---|---|---|---|
|   | 3 |   |   | 6 |   | 4 |   | 8 |
|   | 8 | 4 |   | 7 |   |   | 6 |   |
| 7 |   | 9 |   |   | 8 |   |   | 4 |
|   |   |   | 9 |   | 1 |   |   |   |
| 3 |   |   | 2 |   |   | 8 |   | 9 |
|   | 5 |   |   | 1 |   | 9 | 8 |   |
| 4 |   | 7 |   | 2 |   |   | 1 |   |
|   |   |   | 7 |   | 6 | 5 | 4 | 2 |

### Rating: BRONZE

|