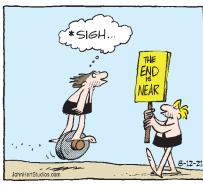

#### **RHYMES WITH ORANGE**





#### B.C.







#### **DILBERT**







### **BIZARRO**



### **NON SEQUITUR**



### **WIZARD OF ID**







## **ROSE IS ROSE**





## JANRIC CLASSIC SUDOKU

Fill in the blank cells using numbers 1 to 9. Each number can appear only once in each row, column and 3x3 block. Use logic and process elimination to solve the puzzle. The difficulty level ranges from Bronze (easiest) to Silver to Gold (hardest).

| 6 | 7 | 5 | 4 |   | 3 |   |   |   |
|---|---|---|---|---|---|---|---|---|
|   | 3 |   |   | 6 |   | 4 |   | 8 |
|   | 8 | 4 |   | 7 |   |   | 6 |   |
| 7 |   | 9 |   |   | 8 |   |   | 4 |
|   |   |   | 9 |   | 1 |   |   |   |
| 3 |   |   | 2 |   |   | 8 |   | 9 |
|   | 5 |   |   | 1 |   | 9 | 8 |   |
| 4 |   | 7 |   | 2 |   |   | 1 |   |
|   |   |   | 7 |   | 6 | 5 | 4 | 2 |

### Rating: BRONZE