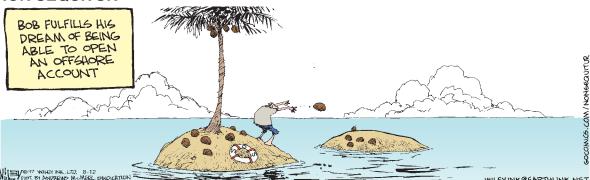

#### **RHYMES WITH ORANGE**





#### B.C.







#### **DILBERT**







### **BIZARRO**



### **NON SEQUITUR**



### **WIZARD OF ID**







## **ROSE IS ROSE**





## JANRIC CLASSIC SUDOKU

Fill in the blank cells using numbers 1 to 9. Each number can appear only once in each row, column and 3x3 block. Use logic and process elimination to solve the puzzle. The difficulty level ranges from Bronze (easiest) to Silver to Gold (hardest).

| 6 | 7 | 5 | 4 |   | 3 |   |   |   |
|---|---|---|---|---|---|---|---|---|
|   | 3 |   |   | 6 |   | 4 |   | 8 |
|   | 8 | 4 |   | 7 |   |   | 6 |   |
| 7 |   | 9 |   |   | 8 |   |   | 4 |
|   |   |   | 9 |   | 1 |   |   |   |
| 3 |   |   | 2 |   |   | 8 |   | 9 |
|   | 5 |   |   | 1 |   | 9 | 8 |   |
| 4 |   | 7 |   | 2 |   |   | 1 |   |
|   |   |   | 7 |   | 6 | 5 | 4 | 2 |

### Rating: BRONZE

| Solution to 8/11/21 |   |   |   |   |   |   |   |   |  |  |
|------