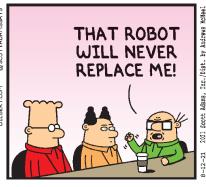

#### **RHYMES WITH ORANGE**





#### B.C.







#### **DILBERT**







### **BIZARRO**



### **NON SEQUITUR**



### **WIZARD OF ID**







## **ROSE IS ROSE**





## JANRIC CLASSIC SUDOKU

Fill in the blank cells using numbers 1 to 9. Each number can appear only once in each row, column and 3x3 block. Use logic and process elimination to solve the puzzle. The difficulty level ranges from Bronze (easiest) to Silver to Gold (hardest).

| 6 | 7 | 5 | 4 |   | 3 |   |   |   |
|---|---|---|---|---|---|---|---|---|
|   | 3 |   |   | 6 |   | 4 |   | 8 |
|   | 8 | 4 |   | 7 |   |   | 6 |   |
| 7 |   | 9 |   |   | 8 |   |   | 4 |
|   |   |   | 9 |   | 1 |   |   |   |
| 3 |   |   | 2 |   |   | 8 |   | 9 |
|   | 5 |   |   | 1 |   | 9 | 8 |   |
| 4 |   | 7 |   | 2 |   |   | 1 |   |
|   |   |   | 7 |   | 6 | 5 | 4 | 2 |

### Rating: BRONZE

| Solution to 8/11/21 |