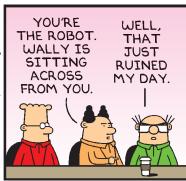

#### **RHYMES WITH ORANGE**





#### B.C.







#### **DILBERT**







### **BIZARRO**



### **NON SEQUITUR**



### **WIZARD OF ID**







## **ROSE IS ROSE**





## JANRIC CLASSIC SUDOKU

Fill in the blank cells using numbers 1 to 9. Each number can appear only once in each row, column and 3x3 block. Use logic and process elimination to solve the puzzle. The difficulty level ranges from Bronze (easiest) to Silver to Gold (hardest).

| 6 | 7 | 5 | 4 |   | 3 |   |   |   |
|---|---|---|---|---|---|---|---|---|
|   | 3 |   |   | 6 |   | 4 |   | 8 |
|   | 8 | 4 |   | 7 |   |   | 6 |   |
| 7 |   | 9 |   |   | 8 |   |   | 4 |
|   |   |   | 9 |   | 1 |   |   |   |
| 3 |   |   | 2 |   |   | 8 |   | 9 |
|   | 5 |   |   | 1 |   | 9 | 8 |   |
| 4 |   | 7 |   | 2 |   |   | 1 |   |
|   |   |   | 7 |   | 6 | 5 | 4 | 2 |

### Rating: BRONZE

| Solution to 8/11/21 |