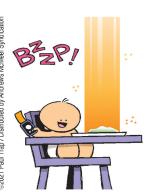

## **BABY BLUES**

JANRIC CLASSIC SUDOKU Fill in the blank cells using numbers 1 to 9. Each number can appear only once in each row, column and 3x3 block. Use logic and process elimination to solve the puzzle. The difficulty level ranges from Bronze (easiest) to Silver to Gold (hardest).