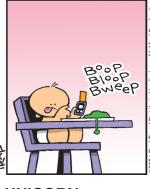

## **BABY BLUES**

JANRIC CLASSIC SUDOKU Fill in the blank cells using numbers 1 to 9. Each number can appear only once in each row, column and 3x3 block. Use logic and process elimination to solve the puzzle. The difficulty level ranges from Bronze (easiest) to Silver to Gold (hardest).