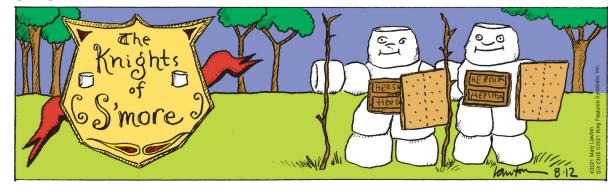

## **BABY BLUES**

JANRIC CLASSIC SUDOKU Fill in the blank cells using numbers 1 to 9. Each number can appear only once in each row, column and 3x3 block. Use logic and process elimination to solve the puzzle. The difficulty level ranges from Bronze (easiest) to Silver to Gold (hardest).