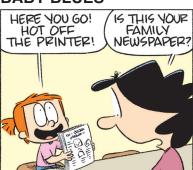

## **BABY BLUES**

JANRIC CLASSIC SUDOKU Fill in the blank cells using numbers 1 to 9. Each number can appear only once in each row, column and 3x3 block. Use logic and process elimination to solve the puzzle. The difficulty level ranges from Bronze (easiest) to Silver to Gold (hardest).