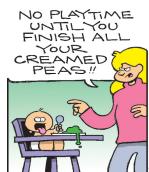

## **BABY BLUES**

JANRIC CLASSIC SUDOKU Fill in the blank cells using numbers 1 to 9. Each number can appear only once in each row, column and 3x3 block. Use logic and process elimination to solve the puzzle. The difficulty level ranges from Bronze (easiest) to Silver to Gold (hardest).