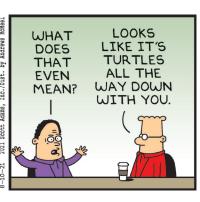

#### **RHYMES WITH ORANGE**





B.C.





**DILBERT** 







#### **BIZARRO**





**NON SEQUITUR** 





# **WIZARD OF ID**







# **ROSE IS ROSE**







# JANRIC CLASSIC SUDOKU

Fill in the blank cells using numbers 1 to 9. Each number can appear only once in each row, column and 3x3 block. Use logic and process elimination to solve the puzzle. The difficulty level ranges from Bronze (easiest) to Silver to Gold (hardest).

|   |   |   |   |   |   |   |   |   | l