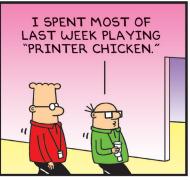

#### **RHYMES WITH ORANGE**





#### B.C.







#### **DILBERT**







### **BIZARRO**



# **NON SEQUITUR**



# **WIZARD OF ID**



# **ROSE IS ROSE**





# JANRIC CLASSIC SUDOKU

Fill in the blank cells using numbers 1 to 9. Each number can appear only once in each row, column and 3x3 block. Use logic and process elimination to solve the puzzle. The difficulty level ranges from Bronze (easiest) to Silver to Gold (hardest).

|   | 8 |     |                                         | 3                                                 |                                         | 5                                           |