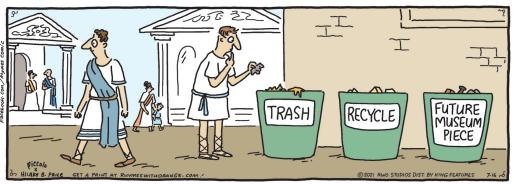

#### **RHYMES WITH ORANGE**





#### B.C.







#### **DILBERT**







### **BIZARRO**



# **NON SEQUITUR**



# **WIZARD OF ID**



# **ROSE IS ROSE**





# JANRIC CLASSIC SUDOKU

Fill in the blank cells using numbers 1 to 9. Each number can appear only once in each row, column and 3x3 block. Use logic and process elimination to solve the puzzle. The difficulty level ranges from Bronze (easiest) to Silver to Gold (hardest).

|   | 8 |     |                                         | 3                                                 |                                         | 5                                           |