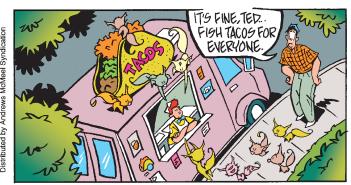

#### **RHYMES WITH ORANGE**





#### B.C.







#### **DILBERT**







### **BIZARRO**



# **NON SEQUITUR**



# **WIZARD OF ID**



# **ROSE IS ROSE**





# JANRIC CLASSIC SUDOKU

Fill in the blank cells using numbers 1 to 9. Each number can appear only once in each row, column and 3x3 block. Use logic and process elimination to solve the puzzle. The difficulty level ranges from Bronze (easiest) to Silver to Gold (hardest).

|   | 8 |     |                                         | 3                                                 |                                         | 5                                           |                                                                                                                                                                                                                                               |
|---|---|-----|-----------------------------------------|-----------------------------