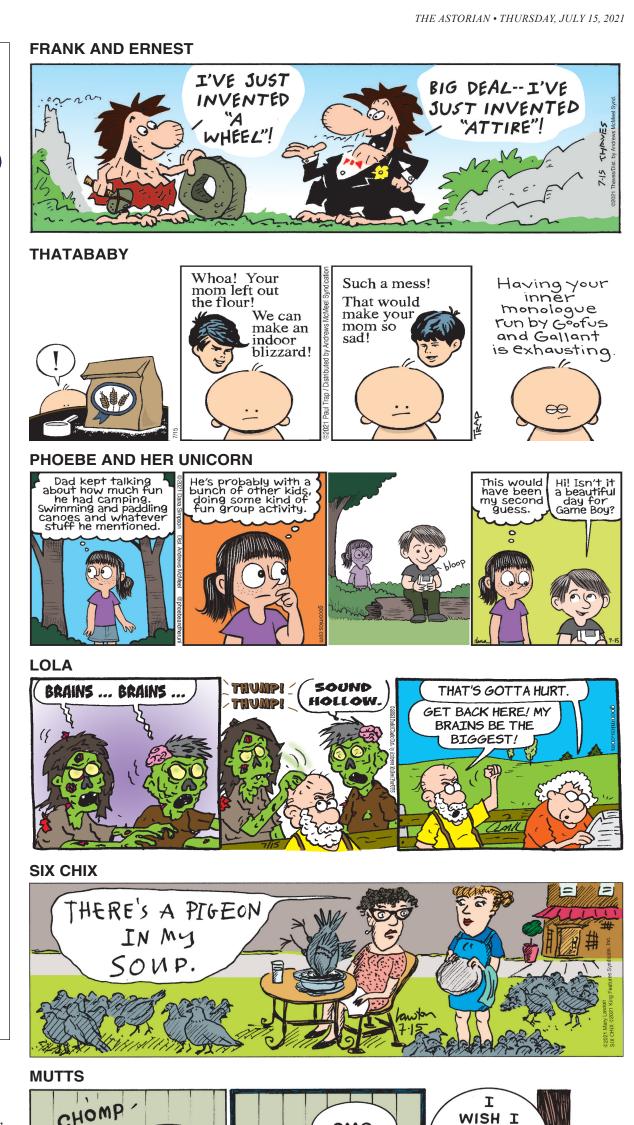

# TOMORROW'S HOROSCOPE FRIDAY, JULY 16, 2021

**ARIES (March 21-April 19).** Even though you sometimes resist authority, you also respect anything and anyone who can teach you. You'll drop all resistance to road signs, guides and instructions. Life is made easier by simply following the directions.

#### TAURUS (April 20-May 20).

Your powers of observation are so dialed in that you're verging on the telepathic. Hearing what other people are thinking is not the hard part. The hard part is verifying your correctness in the matter.

### GEMINI (May 21-June 21).

Boring the audience is a terrible sin in the world of entertainment and the norm of polite society. You'll liven things up with charm and snappiness, and employ acting skill, too, as you tolerate the long-windedness of others.

**CANCER (June 22-July 22).** Those who point out another person's faults are implying that, by comparison, they have fewer faults of their own, which is hardly ever the case, and even if it were, bringing attention to it is a big red flag-sized fault.

**LEO (July 23-Aug. 22).** With multilevel awareness, you'll pick up on minute expressions of interest and make split-second decisions about whether to continue the entertainment, holding and leveraging the attention, or to dodge, hide from or redirect it.

VIRGO (Aug. 23-Sept. 22). Used to a particular rhythm of external assurances, your ego is scared to step into environments where reception will be uncertain. Superstar move: Challenge yourself to care less about them and more about your purpose.

LIBRA (Sept. 23-Oct. 23). You can trust in your deeper knowing, even when it has yet to emerge to top layers of consciousness. You have goals that even you do not

27

33

36

38

29

30

35

know about. Your being vibrates with an agenda you've only started to understand.

#### SCORPIO (Oct. 24-Nov. 21).

Changing yourself is challenging enough. Changing someone else is not only difficult but possibly futile. Even in the unlikely event that it works, your imposed change would be temporary and invite a backlash. Live and let live.

#### SAGITTARIUS (Nov. 22-Dec.

**21).** Sleep, vitamins, sunshine, movement, the positive influence of optimistic friends and media ... it's obvious what's good for you, and the one who inspires you to actually partake in good things is great indeed.

**CAPRICORN (Dec. 22-Jan. 19).** Creativity is at a high. Keep striving to turn your inspiration and emotion into something concrete. People will like and resonate with the products of your expression.

AQUARIUS (Jan. 20-Feb. 18). You'll set up rules, systems and rewards aimed at building mental patterns. If anyone is going to change your mind, you want it to be you and not some tricky technology employed by a corporation to seduce and control you.

**PISCES (Feb. 19-March 20).** It is in your nature to extend whatever care is needed, and the more you notice the need, the more need there is to be noticed. Just be sure to care for yourself first and foremost.

FRIDAY'S BIRTHDAY (July 16). Your sense of fun is going strong, and you'll agree to adventures you'd not have thought of if it weren't for your growing circle of forward-thinking friends. New additions in September. You'll be paid handsomely to take on responsibilities, but the money will turn out to be the least valuable aspect to the experience. Scorpio and Pisces adore you. Your lucky numbers are: 40, 22, 5, 28 and 1.