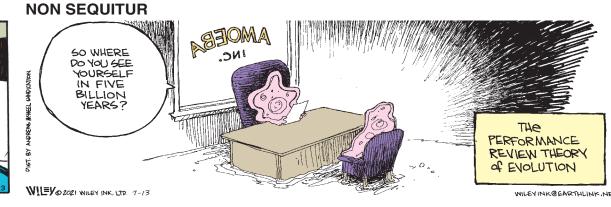

#### **BLONDIE**



# **RHYMES WITH ORANGE**



## DILBERT







# DAY AFTER TOMORROW'S HOROSCOPE THURSDAY, JULY 15, 2021

ARIES (March 21-April 19). Lethargy goes against your fire sign nature, and it is quite off-putting to behold lazy movements and apathetic moods. A vital physicality is like a religion to you. Your posture alone is an inspiration to others.

TAURUS (April 20-May 20). Look to the horizon. Excellent events gallop toward you like cavalry to save the day. If there are buildings and walls (or relationships and responsibilities) in the way, look out anyway. Can't see the horizon? Invent the horizon.

GEMINI (May 21-June 21). You're on board with an agenda and your senses are primed to gather the right clues, so much so that you don't even really need any external reinforcement or help. Aligned and alert, all is automatically coming toge