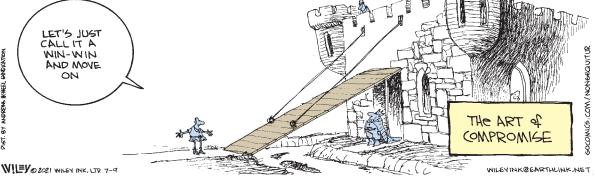

### **RHYMES WITH ORANGE**



### B.C.









### **DILBERT**







### **BIZARRO**



## **NON SEQUITUR**



## **WIZARD OF ID**















## JANRIC CLASSIC SUDOKU

Fill in the blank cells using numbers 1 to 9. Each number can appear only once in each row, column and 3x3 block. Use logic and process elimination to solve the puzzle. The difficulty level ranges from Bronze (easiest) to Silver to Gold (hardest).

| 9 |   |   | 1 |   |   | 2 |   | 5 |
|---|---|---|---|---|---|---|---|---|
|   | 1 |   | 7 |   |   |   |   |   |
| 3 |   |   |   | 8 | 2 |   | 9 |   |
|   |   | 9 |   | 4 |   | 3 |   |   |
|   | 4 |   |   |   |   |   | 5 |   |
|   |   | 2 |   | 5 |   | 6 |   |   |
|   | 2 |   | 6 | 7 |   |   |   | 3 |
|   |   |   |   |   | 3 |   | 6 |   |
| 7 |   | 6 |   |   | 1 |   |   | 8 |

## Rating: GOLD

Solution to 7/9/21 8 4 4 6 5 8 9 3 9 6 5 6 4 9 4 9 8 6 5 2 8 1 6 3 4

# DAY AFTER TOMORROW