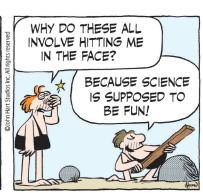

### **RHYMES WITH ORANGE**



### B.C.









### **DILBERT**







### **BIZARRO**



## **NON SEQUITUR**



## **WIZARD OF ID**















## JANRIC CLASSIC SUDOKU

Fill in the blank cells using numbers 1 to 9. Each number can appear only once in each row, column and 3x3 block. Use logic and process elimination to solve the puzzle. The difficulty level ranges from Bronze (easiest) to Silver to Gold (hardest).

| 9 |   |   | 1 |   |   | 2 |   | 5 |
|---|---|---|---|---|---|---|---|---|
|   | 1 |   | 7 |   |   |   |   |   |
| 3 |   |   |   | 8 | 2 |   | 9 |   |
|   |   | 9 |   | 4 |   | 3 |   |   |
|   | 4 |   |   |   |   |   | 5 |   |
|   |   | 2 |   | 5 |   | 6 |   |   |
|   | 2 |   | 6 | 7 |   |   |   | 3 |
|   |   |   |   |   | 3 |   | 6 |   |
| 7 |   | 6 |   |   | 1 |   |   | 8 |

## Rating: GOLD

Solution to 7/9/21 8 4 4