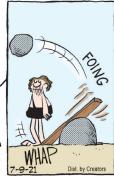

### **RHYMES WITH ORANGE**



### B.C.









### **DILBERT**







### **BIZARRO**



## **NON SEQUITUR**



## **WIZARD OF ID**















## JANRIC CLASSIC SUDOKU

Fill in the blank cells using numbers 1 to 9. Each number can appear only once in each row, column and 3x3 block. Use logic and process elimination to solve the puzzle. The difficulty level ranges from Bronze (easiest) to Silver to Gold (hardest).

| 9 |   |   | 1 |   |   | 2 |   | 5 |
|---|---|---|---|---|---|---|---|---|
|   | 1 |   | 7 |   |   |   |   |   |
| 3 |   |   |   | 8 | 2 |   | 9 |   |
|   |   | 9 |   | 4 |   | 3 |   |   |
|   | 4 |   |   |   |   |   | 5 |   |
|   |   | 2 |   | 5 |   | 6 |   |   |
|   | 2 |   | 6 | 7 |   |   |   | 3 |
|   |   |   |   |   | 3 |   | 6 |   |
| 7 |   | 6 |   |   | 1 |   |   | 8 |

## Rating: GOLD

Solution to 7/9/21 8 4