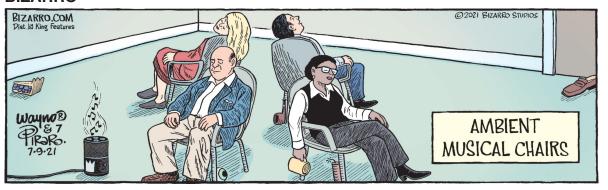

### **RHYMES WITH ORANGE**



### B.C.









### **DILBERT**







### **BIZARRO**



## **NON SEQUITUR**



## **WIZARD OF ID**















## JANRIC CLASSIC SUDOKU

Fill in the blank cells using numbers 1 to 9. Each number can appear only once in each row, column and 3x3 block. Use logic and process elimination to solve the puzzle. The difficulty level ranges from Bronze (easiest) to Silver to Gold (hardest).

| 9 |   |   | 1 |   |   | 2 |   | 5 |
|---|---|---|---|---|---|---|---|---|
|   | 1 |   | 7 |   |   |   |   |   |
| 3 |   |   |   | 8 | 2 |   | 9 |   |
|   |   | 9 |   | 4 |   | 3 |   |   |
|   | 4 |   |   |   |   |   | 5 |   |
|   |   | 2 |   | 5 |   | 6 |   |   |
|   | 2 |   | 6 | 7 |   |   |   | 3 |
|   |   |   |   |   | 3 |   | 6 |   |
| 7 |   | 6 |   |   | 1 |   |   | 8 |

## Rating: GOLD

Solution to 7/9/21 8 4 4 6 5 8 9 3 9 6 5 6 4 9 4 9 8 6 5 2 8 1 6 3