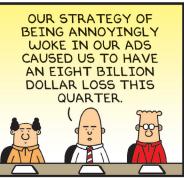

### **RHYMES WITH ORANGE**



### B.C.









### **DILBERT**







### **BIZARRO**



## **NON SEQUITUR**



## **WIZARD OF ID**















## JANRIC CLASSIC SUDOKU

Fill in the blank cells using numbers 1 to 9. Each number can appear only once in each row, column and 3x3 block. Use logic and process elimination to solve the puzzle. The difficulty level ranges from Bronze (easiest) to Silver to Gold (hardest).

| 9 |   |   | 1 |   |   | 2 |   | 5 |
|---|---|---|---|---|---|---|---|---|
|   | 1 |   | 7 |   |   |   |   |   |
| 3 |   |   |   | 8 | 2 |   | 9 |   |
|   |   | 9 |   | 4 |   | 3 |   |   |
|   | 4 |   |   |   |   |   | 5 |   |
|   |   | 2 |   | 5 |   | 6 |   |   |
|   | 2 |   | 6 | 7 |   |   |   | 3 |
|   |   |   |   |   | 3 |   | 6 |   |
| 7 |   | 6 |   |   | 1 |   |   | 8 |

## Rating: GOLD

Solution to 7/9/21 8 4 4 6 5 8 9 3 9 6 5 6 4