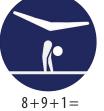

> Can you read these pictograms? Do the math to match each pictogram to the name of the Olympic event it represents.

Miraitowa is the official mascot of the 2021 Summer Olympics. Miraitowa comes from two Japanese words, *mirai* meaning future and *towa* meaning eternity. Miraitowa has a personality inspired by the Japanese proverb, learn from the past and develop new ideas." Miraitowa is cheerful, athletic, and has a special power.

5 + 2 =

28 = Archery

- = Football (Soccer)
- 27 = Equestrian Jumping
- 10 = Athletics 32 = Fencing
- 15 = Diving

33 = Surfing

3+3+6=

17 - 4 =

22 - 12 =

in today's newspaper. Show them to a friend to see if they can tell what the symbol represents.