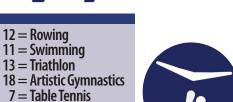

> Can you read these pictograms? Do the math to match each pictogram to the name of the Olympic event it represents.

Miraitowa is the official mascot of the 2021 Summer Olympics. Miraitowa comes from two Japanese words, *mirai* meaning future and *towa* meaning eternity. Miraitowa has a personality inspired by the Japanese proverb, learn from the past and develop new ideas." Miraitowa is cheerful, athletic, and has a special power.

5 + 2 =

28 = Archery

- = Football (Soccer)
- 27 = Equestrian Jumping
- 10 = Athletics 32 = Fencing
- 15 = Diving

33 = Surfing

3+3+6=

17 - 4 =

22 - 12 =

in today's newspaper. Show them to a friend to see if they can tell what the symbol represents.