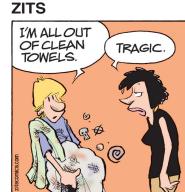

9 | 30 |    |    |    | 31 |    | 32 |    |    |    |    |
| 33 |    |    |    |    | 34 |    | 35 |    | 36 |    |    |    |
| 37 |    |    |    | 38 |    | 39 |    | 40 |    |    |    |    |
| 41 |    |    |    |    | 42 |    | 43 |    |    |    |    |    |
|    |    |    | 44 |    |    | 45 |    | 46 |    | 47 | 48 | 49 |
| 50 | 51 | 52 |    |    | 53 |    | 54 |    | 55 |    |    |    |
| 56 |    |    |    |    | 57 |    |    |    | 58 |    |    |    |
| 59 |    |    |    |    | 60 |    |    |    |    | 61 |    |    |
|    |    |    |    |    |    |    |    |    |    |    |    |    |

### FRANK AND ERNEST



### **THATABABY**







### PHOEBE AND HER UNICORN









### **LOLA**



### SIX CHIX

THE SECRET TO INNER PEACE IS NEVER CHECKING YOUR EMAIL.









BIANCA YUNISE'Z/













# JANRIC CLASSIC SUDOKU

Fill in the blank cells using numbers 1 to 9. Each number can appear only once in each row, column and 3x3 block. Use logic and process elimination to solve the puzzle. The difficulty level ranges from Bronze (easiest) to Silver to Gold (hardest).

| 3 | 9 |   |   |   |   |   |   | 4 |   |
|---|---|---|---|---|---|---|---|---|---|
|   |   |   | 7 | 9 |   |   |   | 3 |   |
| 6 |   | 8 |   | 2 |   | 5 | 9 | 7 |   |
| 2 |   | 6 |   | 8 | 3 |   |   | 5 |   |
|   |   | 5 |   |   |   | 3 |   |   |   |
| 4 |   |   | 5 | 7 |   | 1 |   | 6 | ľ |
| 7 | 5 | 2 |   | 3 |   | 4 |   | 1 |   |
| 8 |   |   |   | 1 | 6 |   |   |   |   |
| 1 |   |   |   |   |   |   | 3 | 2 |   |

## Rating: BRONZE

Solution to 7/3/21

| 4 | 6 | 3 | 1  | 5 | 7 | 9 | 2 | 8 |
|---|---|---|----|---