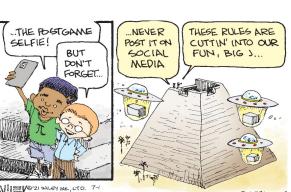

## **BLONDIE**







#### **RHYMES WITH ORANGE**





#### B.C.





#### **DILBERT**







## **BIZARRO**



# **NON SEQUITUR**







# **WIZARD OF ID**







# **ROSE IS ROSE**









# JANRIC CLASSIC SUDOKU

Fill in the blank cells using numbers 1 to 9. Each number can appear only once in each row, column and 3x3 block. Use logic and process elimination to solve the puzzle. The difficulty level ranges from Bronze (easiest) to Silver to Gold (hardest).

|   | 3 |   |   |   |   | 2 |   | 6 |
|---|---|---|---|---|---|---|---|---|
|   | 6 |   | 9 |   | 2 |   |   | 1 |
| 2 |   |   | 6 |   | 1 | 9 | 3 |   |
|   |   | 5 |   | 1 |   |   |   | 2 |
|   | 1 | 2 | 5 |   | 6 | 7 | 9 |   |
| 3 |   |   |   | 2 |   | 5 |   |   |
|   | 9 | 3 | 4 |   | 7 |   |   | 5 |
| 7 |   |   | 1 |   | 5 |   | 8 |   |
| 5 |   | 1 |   |   |   |   | 4 |   |

# **Rating: BRONZE**

Solution to 6/30/21

| 2 | 7 | 1 | 8 | 5 | 3 | 4 | 9 | 6 |
|---|---