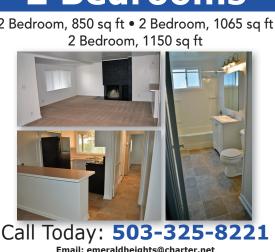

## **EMERALD HEIGHTS APARTMENTS** Astoria, OR **Small and Large Unfurnished** Bedrooms 2 Bedroom, 850 sq ft • 2 Bedroom, 1065 sq ft 2 Bedroom, 1150 sq ft

Email: emeraldheights@charter.net or visit our website: emeraldheightsapartments.com

## **EMERALD HEIGHTS APARTMENTS** Astoria, OR

Small and Large Unfurnished 2 Bedroom Units

**SOME NEWLY REMODELED NEW APPLIANCES, NEW LIGHTS NEW CARPET/VINYL FLOOR NEW BATHROOM VANITIES & MIRRORS 2-BEDROOM APARTMENTS** 

★ All Rents Include: Electricity · Garbage · Water ★

For more information call:

503-325-8221

Monday - Friday 9-5 NOAPPOINTMENTNECESSARY

AN AFFORDABLE PLACE TO CALL HOME

Email: emeraldheights@charter.net or visit our website: emeraldheightsapartments.com