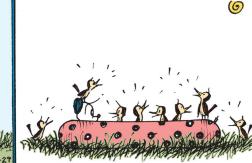

- 9 Back to
- trouble

## 16 Cyclades

# 42 Squelched

- **20** Last write-up
- 21 Throat clearer
- 3 The whole 22 Oscarwinner
  - Kedrova 23 Upon
  - quick examina-
  - tion
  - 27 Mel of
  - baseball
  - 29 Videostreaming
  - site
  - 30 Flower part
  - 32 Stead 34 Spider's
  - traps **37** Honeydew alternative 39 Zedona
  - follower
  - **44** In medias -45 Japanese
  - noodle 46 "Abso-
  - lutely!" **50** Journal
  - 51 ET's craft 52 King, in Cannes

fish

### 10 12 13 14 15 17 16 18 19 20 22 23 24 25 26 28 29 30 31 32 33 34 35 36 37 38 40 41 42 43 47 45 46 48 49 50 51 52 53 54 55 56 57 58 59

## FRANK AND ERNEST



## **THATABABY**







## PHOEBE AND HER UNICORN







## **LOLA**







## SIX CHIX



@202| BIANCA XUNISE 06/29/2| SIX CHIX @202| KING FEATURES SYNDICATE, INC.









BIANCA YUNISE'Z/













JANRIC CLASSIC SUDOKU Fill in the blank cells using numbers 1 to 9. Each number can appear only once in each row, column and 3x3 block. Use logic and process elimination to solve the puzzle. The difficulty at) to Silver to Gold (hardest).

|   | 8 |   |   | 2 | 6 | 5 |   |   | F                                               |
|---|---|---|---|---|---|---|---|---|-------------------------------------------------|
| 4 |   | 3 |   |   |   |   | 2 |   |                                                 |
|   |   |   | 1 |   | 4 | 7 |   | 3 | mox                                             |
|   |   | 9 |   | 6 |   |   | 5 |   | eators.c                                        |
| 2 |   | 1 | 4 | 7 | 9 | 6 |   | 8 | . by cre                                        |