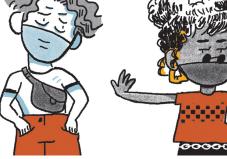

# **TOMORROW'S HOROSCOPE**

ARIES (March 21-April 19). When you think you can improve things, or keep them at a sweet status quo, you lead the way. But if you believe someone else has the right vision, you'll be the first to follow. It's not about power; it's about the group good.