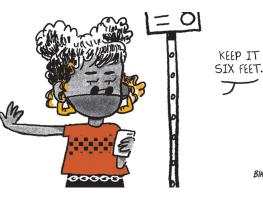

## SIX CHIX

@202| BIANCA XUNISE 06/29/2| SIX CHIX @202| KING FEATURES SYNDICATE, INC.

BIANCA YUNISE'Z/

JANRIC CLASSIC SUDOKU Fill in the blank cells using numbers 1 to 9. Each number can appear only once in each row, column and 3x3 block. Use logic and process elimination to solve the puzzle. The difficulty at) to Silver to Gold (hardest).