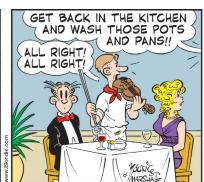

#### **BLONDIE**







#### **RHYMES WITH ORANGE**





# B.C.



# **DILBERT**







#### **BIZARRO**



# **NON SEQUITUR**



# **WIZARD OF ID**













# JANRIC CLASSIC SUDOKU

Fill in the blank cells using numbers 1 to 9. Each number can appear only once in each row, column and 3x3 block. Use logic and process elimination to solve the puzzle. The difficulty level ranges from Bronze (easiest) to Silver to Gold (hardest).

|   |   |   |   |   | 6 |   | 1 |   | ľ                                               |
|---|---|---|---|---|---|---|---|---|-------------------------------------------------|
|   |   | 5 |   | 1 |   | 9 |   | 2 |                                                 |
| 7 |   | 3 | 9 |   |   |   | 8 |   | mo                                              |
|   | 5 | 8 |   |   |   |   |   |