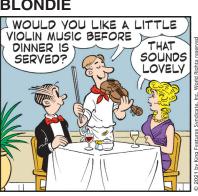

#### **BLONDIE**







#### **RHYMES WITH ORANGE**





# B.C.



# **DILBERT**







#### **BIZARRO**



# **NON SEQUITUR**



# **WIZARD OF ID**













# JANRIC CLASSIC SUDOKU

Fill in the blank cells using numbers 1 to 9. Each number can appear only once in each row, column and 3x3 block. Use logic and process elimination to solve the puzzle. The difficulty level ranges from Bronze (easiest) to Silver to Gold (hardest).

|   |   |   |   |   | 6 |   | 1 |   | ľ                                               |
|---|---|---|---|---|---|---|---|---|-------------------------------------------------|
|   |   | 5 |   | 1 |   | 9 |   | 2 |                                                 |
| 7 |   | 3 | 9 |   |   |   | 8 |   | mo                                              |
|   | 5 | 8 |   |   |   |   |