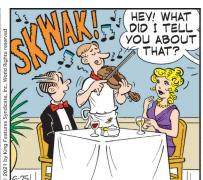

#### **BLONDIE**







#### **RHYMES WITH ORANGE**





# B.C.



# **DILBERT**







#### **BIZARRO**



# **NON SEQUITUR**



# **WIZARD OF ID**













# JANRIC CLASSIC SUDOKU

Fill in the blank cells using numbers 1 to 9. Each number can appear only once in each row, column and 3x3 block. Use logic and process elimination to solve the puzzle. The difficulty level ranges from Bronze (easiest) to Silver to Gold (hardest).

|   |   |   |   |   | 6 |   | 1 |   | ľ                                               |
|---|---|---|---|---|---|---|---|---|-------------------------------------------------|
|   |   | 5 |   | 1 |   | 9 |   | 2 |                                                 |
| 7 |   | 3 | 9 |   |   |   | 8 |   | mo                                              |
|   | 5 | 8 |   |   |   |   |