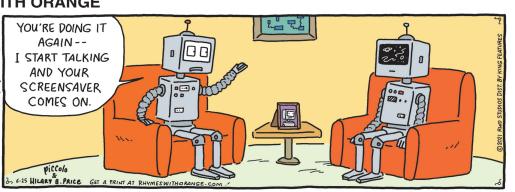

#### **BLONDIE**







#### **RHYMES WITH ORANGE**





# B.C.



# **DILBERT**







#### **BIZARRO**



# **NON SEQUITUR**



# **WIZARD OF ID**













# JANRIC CLASSIC SUDOKU

Fill in the blank cells using numbers 1 to 9. Each number can appear only once in each row, column and 3x3 block. Use logic and process elimination to solve the puzzle. The difficulty level ranges from Bronze (easiest) to Silver to Gold (hardest).

|   |   |   |   |   | 6 |   | 1 |   | ľ                                               |
|---|---|---|---|---|---|---|---|---|-------------------------------------------------|
|   |   | 5 |   | 1 |   | 9 |   | 2 |                                                 |
| 7 |   | 3 | 9 |   |   |   | 8 |   | mo                                              |
|   | 5 | 8 |   |   |   |   |   |   | eators.c