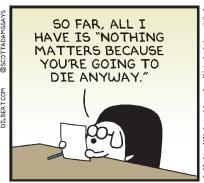

#### **BLONDIE**







#### **RHYMES WITH ORANGE**





# B.C.



# **DILBERT**







#### **BIZARRO**



# **NON SEQUITUR**



# **WIZARD OF ID**













# JANRIC CLASSIC SUDOKU

Fill in the blank cells using numbers 1 to 9. Each number can appear only once in each row, column and 3x3 block. Use logic and process elimination to solve the puzzle. The difficulty level ranges from Bronze (easiest) to Silver to Gold (hardest).

|   |   |   |   |   | 6 |   | 1 |   | ľ                                               |
|---|---|---|---|---|---|---|---|---|-------------------------------------------------|
|   |   | 5 |   | 1 |   | 9 |   | 2 |                                                 |
| 7 |   | 3 | 9 |   |   |   | 8 |   | mo                                              |
|   | 5 | 8 |   |   |   |   |   |   | eators.c                                        |
|   | 7