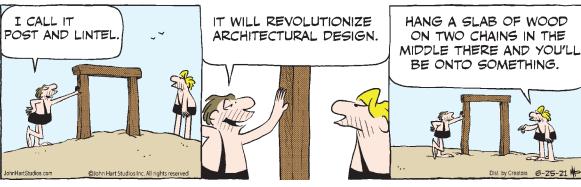

#### **BLONDIE**







#### **RHYMES WITH ORANGE**





# B.C.



# **DILBERT**







#### **BIZARRO**



# **NON SEQUITUR**



# **WIZARD OF ID**













# JANRIC CLASSIC SUDOKU

Fill in the blank cells using numbers 1 to 9. Each number can appear only once in each row, column and 3x3 block. Use logic and process elimination to solve the puzzle. The difficulty level ranges from Bronze (easiest) to Silver to Gold (hardest).

|   |   |   |   |   | 6 |   | 1 |   | ľ                                               |
|---|---|---|---|---|---|---|---|---|-------------------------------------------------|
|   |   | 5 |   | 1 |   | 9 |   | 2 |                                                 |
| 7 |   | 3 | 9 |   |   |   | 8 |   | mo                                              |
|   | 5 | 8 |   |   |   |   |   |   | eators.c