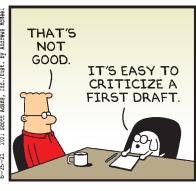

#### **BLONDIE**







#### **RHYMES WITH ORANGE**





# B.C.



# **DILBERT**







#### **BIZARRO**



# **NON SEQUITUR**



# **WIZARD OF ID**













# JANRIC CLASSIC SUDOKU

Fill in the blank cells using numbers 1 to 9. Each number can appear only once in each row, column and 3x3 block. Use logic and process elimination to solve the puzzle. The difficulty level ranges from Bronze (easiest) to Silver to Gold (hardest).

|   |   |   |   |   | 6 |   | 1 |   | ľ                                               |
|---|---|---|---|---|---|---|---|---|-------------------------------------------------|
|   |   | 5 |   | 1 |   | 9 |   | 2 |                                                 |
| 7 |   | 3 | 9 |   |   |   | 8 |   | mo                                              |
|   | 5 | 8 |   |   |   |   |   |   | eators.c                                        |
|   | 7 |