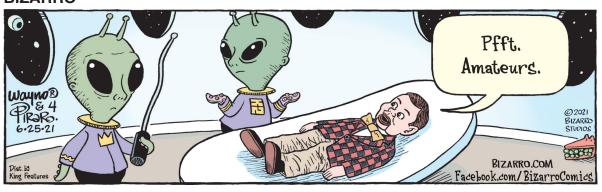

#### **BLONDIE**







#### **RHYMES WITH ORANGE**





# B.C.



# **DILBERT**







#### **BIZARRO**



# **NON SEQUITUR**



# **WIZARD OF ID**













# JANRIC CLASSIC SUDOKU

Fill in the blank cells using numbers 1 to 9. Each number can appear only once in each row, column and 3x3 block. Use logic and process elimination to solve the puzzle. The difficulty level ranges from Bronze (easiest) to Silver to Gold (hardest).

|   |   |   |   |   | 6 |   | 1 |   | ľ                                               |
|---|---|---|---|---|---|---|---|---|-------------------------------------------------|
|   |   | 5 |   | 1 |   | 9 |   | 2 |                                                 |
| 7 |   | 3 | 9 |   |   |   | 8 |   | mo                                              |
|   | 5 | 8 |   |   |   |   |   |   | eators.c                                        |
|   | 7 |   | 3 |   | 2 |   |