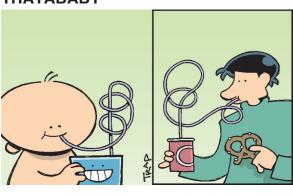

|    |    |    |
| 15 |    |    |    | 16 |    |    | 17 |    |    |    |    |    |
| 18 |    |    |    | 19 |    |    |    |    |    |    |    |    |
| 20 |    |    | 21 |    | 22 |    |    |    | 23 | 24 | 25 | 26 |
|    |    |    | 27 | 28 |    |    | 29 | 30 |    |    |    |    |
| 31 | 32 | 33 |    |    |    |    |    | 34 |    |    |    |    |
| 35 |    |    |    |    | 36 |    | 37 |    |    |    |    |    |
| 38 |    |    |    |    | 39 | 40 |    |    | 41 | 42 | 43 | 44 |
|    |    |    |    | 45 |    |    |    | 46 |    | 47 |    |    |
| 48 | 49 | 50 | 51 |    |    |    |    |    |    | 52 |    |    |
| 53 |    |    |    |    |    | 54 |    |    |    | 55 |    |    |
| 56 |    |    |    |    |    | 57 |    |    |    | 58 |    |    |

# FRANK AND ERNEST



### **THATABABY**









## PHOEBE AND HER UNICORN









# **LOLA**







# SIX CHIX



# **MUTTS**









# **BABY BLUES**





6/25/21







# JANRIC CLASSIC SUDOKU

Fill in the blank cells using numbers 1 to 9. Each number can appear only once in each row, column and 3x3 block. Use logic and process elimination to solve the puzzle. The difficulty level ranges from Bronze (easiest) to Silver to Gold (hardest).

|   | 4 |   | 1 |   |   | 2 |   | 7 | F                                               |  |
|---|---|---|---|---|---|---|---|---|-------------------------------------------------|--|
| 9 | 2 |   |   |   | 5 |   |   |   | ı                                               |  |
|   | 6 |   |   |   | 3 |   | 8 |   | mo                                              |  |
|   |   | 1 |   | 5 |   |   |